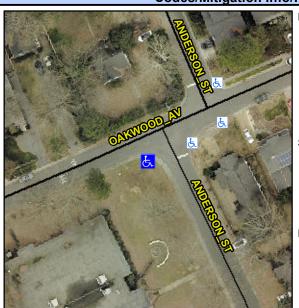

## **Access Compliance Report Public Rights-of-Way** (Curb Ramps)

Intersection ID: 10332 Main Street: ANDERSON ST Cross Street: OAKWOOD\_AV Location: SW **ADA ID: A4A8EE48303C** Ramp Type: Perp Initial Pass/Fail: Fail **Overall Compliance: No** Severity Score: 33.75

**Codes/Mitigation Info/Possible Solution** 

**ANDERSON ST** Street 1 Name Stop Condition-Street 2 StopSign Street 2 Name N/A Stop Condition-Street 1 N/A Possible Solutions: Remove & Replace Entire Ramp. Surveyor Notes: N/A PROW/ADA: Not Found, R304.5.1, R304.2.2