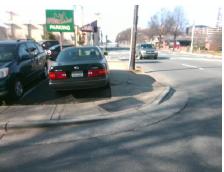

## Access Compliance Report Public Rights-of-Way (Curb Ramps)

Intersection ID: 10025502Main Street:E\_MOREHEAD\_STCross Street:N/ALocation:NWADA ID: A4BE27EE96D7Ramp Type:PerpInitial Pass/Fail:FailOverall Compliance:NoSeverity Score:10

Total Cost: \$ 1850.00

| Field Measurements/Component Compliance |                       |       |      |                             |      |  |
|-----------------------------------------|-----------------------|-------|------|-----------------------------|------|--|
| Compliance Description                  |                       | Data  | Comp | liance Description          | Data |  |
| N/A                                     | Ramp Length (in)      | 33.0  | Yes  | Ramp Slope (%)              | 7.1  |  |
| No                                      | Ramp Width (in)       | 47.0  | No   | Ramp XSlope (%)             | 3.0  |  |
| N/A                                     | Flare Type LT         | N/A   | N/A  | Flare Type RT               | N/A  |  |
| N/A                                     | Flare Slope LT (%)    | N/A   | N/A  | Flare Slope RT (%)          | N/A  |  |
| N/A                                     | Flare Traversable LT? | N/A   | N/A  | Flare Traversable RT?       | N/A  |  |
| N/A                                     | Landing Length (in)   | N/A   | N/A  | DWS Provided?               | N/A  |  |
| N/A                                     | Landing Width (in)    | N/A   | N/A  | DWS Contrast?               | N/A  |  |
| N/A                                     | Landing Slope (%)     | N/A   | N/A  | DWS Length (in)             | N/A  |  |
| N/A                                     | Landing X Slope (%)   | N/A   | N/A  | DWS Full Width?             | N/A  |  |
| N/A                                     | Landing Curb? (Y/N)   | N/A   | N/A  | DWS Offset (in)             | N/A  |  |
| N/A                                     | Shared Landing?       | N/A   |      |                             |      |  |
| N/A                                     | Gutter Ponding?       | N/A   | N/A  | Gutter Slope (%)            | N/A  |  |
| N/A                                     | Gutter Lip Ht (in)    | N/A   | N/A  | Gutter X Slope (%)          | N/A  |  |
| N/A                                     | Painted X Walk1?      | No    | N/A  | Painted X Walk2?            | N/A  |  |
|                                         | X Walk 1 Direction    | To SE |      | X Walk 2 Direction          | N/A  |  |
| N/A                                     | X Walk 1 Width (in)   | N/A   | N/A  | X Walk 2 Width (in)         | N/A  |  |
|                                         | X Walk 1 Slope (%)    | 1.9   |      | X Walk 2 Slope (%)          | N/A  |  |
|                                         | X Walk 1 X Slope (%)  | 3.1   |      | X Walk 2 X Slope (%)        | N/A  |  |
| N/A                                     | Ramp inside XWalk1?   | N/A   | N/A  | Ramp inside XWalk2?         | N/A  |  |
|                                         | Road Slope (%)        | N/A   | N/A  | Clear Space?                | N/A  |  |
|                                         | Road X Slope (%)      | N/A   | N/A  | Clear Space to XWalk (in)   | N/A  |  |
| N/A                                     | Any Obstructions?     | N/A   | N/A  | Storm Grate/Utility Hazard? | N/A  |  |
|                                         | Obstruction Type      |       |      | Storm Grate/Utility Type    |      |  |
|                                         |                       | N/A   |      |                             | N/A  |  |
|                                         |                       |       | Yes  | Surface Condition? (G/P)    | Good |  |
| - 1                                     | at Marille 6          |       |      |                             |      |  |