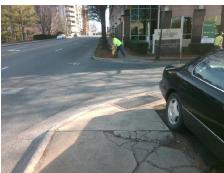

## Access Compliance Report Public Rights-of-Way (Curb Ramps)

Intersection ID: 10025502Main Street:E\_MOREHEAD\_STCross Street:N/ALocation:NWADA ID: A4BE27EE96D7Ramp Type:PerpInitial Pass/Fail:FailOverall Compliance:NoSeverity Score:10

Total Cost: \$ 1850.00

| Field Measurements/Component Compliance |                       |       |      |                             |      |  |
|-----------------------------------------|-----------------------|-------|------|-----------------------------|------|--|
| Compliance Description                  |                       | Data  | Comp | liance Description          | Data |  |
| N/A                                     | Ramp Length (in)      | 33.0  | Yes  | Ramp Slope (%)              | 7.1  |  |
| No                                      | Ramp Width (in)       | 47.0  | No   | Ramp XSlope (%)             | 3.0  |  |
| N/A                                     | Flare Type LT         | N/A   | N/A  | Flare Type RT               | N/A  |  |
| N/A                                     | Flare Slope LT (%)    | N/A   | N/A  | Flare Slope RT (%)          | N/A  |  |
| N/A                                     | Flare Traversable LT? | N/A   | N/A  | Flare Traversable RT?       | N/A  |  |
| N/A                                     | Landing Length (in)   | N/A   | N/A  | DWS Provided?               | N/A  |  |
| N/A                                     | Landing Width (in)    | N/A   | N/A  | DWS Contrast?               | N/A  |  |
| N/A                                     | Landing Slope (%)     | N/A   | N/A  | DWS Length (in)             | N/A  |  |
| N/A                                     | Landing X Slope (%)   | N/A   | N/A  | DWS Full Width?             | N/A  |  |
| N/A                                     | Landing Curb? (Y/N)   | N/A   | N/A  | DWS Offset (in)             | N/A  |  |
| N/A                                     | Shared Landing?       | N/A   |      |                             |      |  |
| N/A                                     | Gutter Ponding?       | N/A   | N/A  | Gutter Slope (%)            | N/A  |  |
| N/A                                     | Gutter Lip Ht (in)    | N/A   | N/A  | Gutter X Slope (%)          | N/A  |  |
| N/A                                     | Painted X Walk1?      | No    | N/A  | Painted X Walk2?            | N/A  |  |
|                                         | X Walk 1 Direction    | To SE |      | X Walk 2 Direction          | N/A  |  |
| N/A                                     | X Walk 1 Width (in)   | N/A   | N/A  | X Walk 2 Width (in)         | N/A  |  |
|                                         | X Walk 1 Slope (%)    | 1.9   |      | X Walk 2 Slope (%)          | N/A  |  |
|                                         | X Walk 1 X Slope (%)  | 3.1   |      | X Walk 2 X Slope (%)        | N/A  |  |
| N/A                                     | Ramp inside XWalk1?   | N/A   | N/A  | Ramp inside XWalk2?         | N/A  |  |
|                                         | Road Slope (%)        | N/A   | N/A  | Clear Space?                | N/A  |  |
|                                         | Road X Slope (%)      | N/A   | N/A  | Clear Space to XWalk (in)   | N/A  |  |
| N/A                                     | Any Obstructions?     | N/A   | N/A  | Storm Grate/Utility Hazard? | N/A  |  |
|                                         | Obstruction Type      |       |      | Storm Grate/Utility Type    |      |  |
|                                         |                       | N/A   |      |                             | N/A  |  |
|                                         |                       |       | Yes  | Surface Condition? (G/P)    | Good |  |
| - 1                                     | at Marille 6          |       |      |                             |      |  |