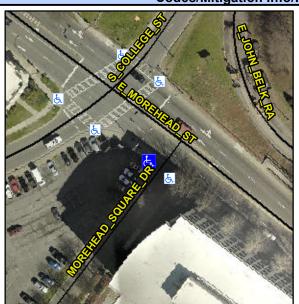

## Access Compliance Report Public Rights-of-Way (Curb Ramps)

Intersection ID: 10025502Main Street:E\_MOREHEAD\_STCross Street:N/ALocation:NWADA ID: A4BE27EE96D7Ramp Type:PerpInitial Pass/Fail:FailOverall Compliance:NoSeverity Score:10

Codes/Mitigation Info/Possible Solution

Street 1 Name MOREHEAD SQUARE ST
Stop Condition-Street 2 StopSign
Street 2 Name N/A
Stop Condition-Street 1 N/A

| Possible Solution             |   |
|-------------------------------|---|
| Possible Solutions:           | 9 |
| Remove & Replace Entire Ramp. | ı |
| , ,                           | ı |
|                               | 1 |
|                               | ı |
|                               | ı |
|                               | ı |
| Surveyor Notes:               | ı |
| N/A                           | ı |
|                               | ı |
|                               | ı |
|                               | ı |
| PROW/ADA:                     | ı |
| Not Found, R304.5.1, R304.5.3 | 1 |
|                               | ı |
|                               |   |
|                               | ı |
|                               |   |