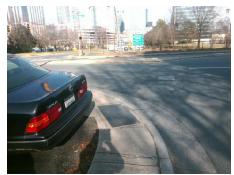

## Access Compliance Report Public Rights-of-Way (Curb Ramps)

Intersection ID: 10025502Main Street:E\_MOREHEAD\_STCross Street:N/ALocation:NWADA ID: A4BE27EE96D7Ramp Type:PerpInitial Pass/Fail:FailOverall Compliance:NoSeverity Score:10

Total Cost: \$ 1850.00

| Field Measurements/Component Compliance |                       |       |      |                             |      |  |
|-----------------------------------------|-----------------------|-------|------|-----------------------------|------|--|
| Compliance Description                  |                       | Data  | Comp | liance Description          | Data |  |
| N/A                                     | Ramp Length (in)      | 33.0  | Yes  | Ramp Slope (%)              | 7.1  |  |
| No                                      | Ramp Width (in)       | 47.0  | No   | Ramp XSlope (%)             | 3.0  |  |
| N/A                                     | Flare Type LT         | N/A   | N/A  | Flare Type RT               | N/A  |  |
| N/A                                     | Flare Slope LT (%)    | N/A   | N/A  | Flare Slope RT (%)          | N/A  |  |
| N/A                                     | Flare Traversable LT? | N/A   | N/A  | Flare Traversable RT?       | N/A  |  |
| N/A                                     | Landing Length (in)   | N/A   | N/A  | DWS Provided?               | N/A  |  |
| N/A                                     | Landing Width (in)    | N/A   | N/A  | DWS Contrast?               | N/A  |  |
| N/A                                     | Landing Slope (%)     | N/A   | N/A  | DWS Length (in)             | N/A  |  |
| N/A                                     | Landing X Slope (%)   | N/A   | N/A  | DWS Full Width?             | N/A  |  |
| N/A                                     | Landing Curb? (Y/N)   | N/A   | N/A  | DWS Offset (in)             | N/A  |  |
| N/A                                     | Shared Landing?       | N/A   |      |                             |      |  |
| N/A                                     | Gutter Ponding?       | N/A   | N/A  | Gutter Slope (%)            | N/A  |  |
| N/A                                     | Gutter Lip Ht (in)    | N/A   | N/A  | Gutter X Slope (%)          | N/A  |  |
| N/A                                     | Painted X Walk1?      | No    | N/A  | Painted X Walk2?            | N/A  |  |
|                                         | X Walk 1 Direction    | To SE |      | X Walk 2 Direction          | N/A  |  |
| N/A                                     | X Walk 1 Width (in)   | N/A   | N/A  | X Walk 2 Width (in)         | N/A  |  |
|                                         | X Walk 1 Slope (%)    | 1.9   |      | X Walk 2 Slope (%)          | N/A  |  |
|                                         | X Walk 1 X Slope (%)  | 3.1   |      | X Walk 2 X Slope (%)        | N/A  |  |
| N/A                                     | Ramp inside XWalk1?   | N/A   | N/A  | Ramp inside XWalk2?         | N/A  |  |
|                                         | Road Slope (%)        | N/A   | N/A  | Clear Space?                | N/A  |  |
|                                         | Road X Slope (%)      | N/A   | N/A  | Clear Space to XWalk (in)   | N/A  |  |
| N/A                                     | Any Obstructions?     | N/A   | N/A  | Storm Grate/Utility Hazard? | N/A  |  |
|                                         | Obstruction Type      |       |      | Storm Grate/Utility Type    |      |  |
|                                         |                       | N/A   |      |                             | N/A  |  |
|                                         |                       |       | Yes  | Surface Condition? (G/P)    | Good |  |
| - 1                                     | at Marille 6          |       |      |                             |      |  |