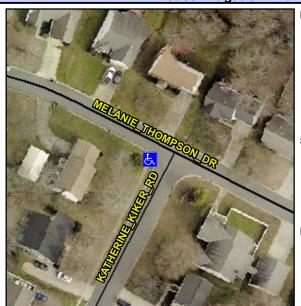

## Access Compliance Report Public Rights-of-Way (Curb Ramps)

Intersection ID: 6266Main Street:KATHERINE\_KIKER\_RDCross Street:MELANIE\_THOMPSON\_DRLocation:WADA ID: A4BE3BA479FFRamp Type:PerpInitial Pass/Fail:FailOverall Compliance:NoSeverity Score:12.5