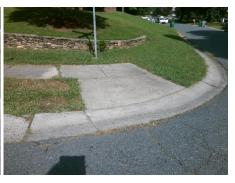

## Field Measurements/Component Compliance

Street 1 Name KATHERINE KIKER RD
Stop Condition-Street 2 StopSign
Street 2 Name N/A
Stop Condition-Street 1 N/A

Possible Solutions:

Remove & Replace Entire Ramp.

Surveyor Notes:

N/A

PROW/ADA:

Not Found, R304.5.3

PROW/ADA: N/A
Not Found, R304.5.3 N/A
N/A
N/A

N/A

Total Cost: \$ 1850.00

| Comp | liance Description    | Data  | Comp | liance | Description             | Data |
|------|-----------------------|-------|------|--------|-------------------------|------|
| N/A  | Ramp Length (in)      | 46.5  | Yes  | Ramp   | Slope (%)               | 5.6  |
| Yes  | Ramp Width (in)       | 48.0  | No   | Ram    | XSlope (%)              | 6.0  |
| N/A  | Flare Type LT         | N/A   | N/A  | Flare  | Type RT                 | N/A  |
| N/A  | Flare Slope LT (%)    | N/A   | N/A  | Flare  | Slope RT (%)            | N/A  |
| N/A  | Flare Traversable LT? | N/A   | N/A  | Flare  | Traversable RT?         | N/A  |
| N/A  | Landing Length (in)   | N/A   | N/A  | DWS    | Provided?               | N/A  |
| N/A  | Landing Width (in)    | N/A   | N/A  | DWS    | Contrast?               | N/A  |
| N/A  | Landing Slope (%)     | N/A   | N/A  | DWS    | Length (in)             | N/A  |
| N/A  | Landing X Slope (%)   | N/A   | N/A  | DWS    | Full Width?             | N/A  |
| N/A  | Landing Curb? (Y/N)   | N/A   | N/A  | DWS    | Offset (in)             | N/A  |
| N/A  | Shared Landing?       | N/A   |      |        |                         |      |
| N/A  | Gutter Ponding?       | N/A   | N/A  | Gutte  | er Slope (%)            | N/A  |
| N/A  | Gutter Lip Ht (in)    | N/A   | N/A  | Gutte  | er X Slope (%)          | N/A  |
| N/A  | Painted X Walk1?      | No    | N/A  | Paint  | ed X Walk2?             | N/A  |
|      | X Walk 1 Direction    | To SE |      | X Wa   | lk 2 Direction          | N/A  |
| N/A  | X Walk 1 Width (in)   | N/A   | N/A  | X Wa   | lk 2 Width (in)         | N/A  |
|      | X Walk 1 Slope (%)    | 5.5   |      | X Wa   | lk 2 Slope (%)          | N/A  |
|      | X Walk 1 X Slope (%)  | 3.8   |      | X Wa   | lk 2 X Slope (%)        | N/A  |
| N/A  | Ramp inside XWalk1?   | N/A   | N/A  | Ram    | o inside XWalk2?        | N/A  |
|      | Road Slope (%)        | N/A   | N/A  | Clear  | Space?                  | N/A  |
|      | Road X Slope (%)      | N/A   | N/A  | Clear  | Space to XWalk (in)     | N/A  |
| N/A  | Any Obstructions?     | N/A   | N/A  | Storn  | n Grate/Utility Hazard? | N/A  |
|      | Obstruction Type      |       | l    | Storn  | n Grate/Utility Type    |      |
|      |                       | N/A   |      |        |                         | N/A  |
|      |                       |       | Yes  | Surfa  | ce Condition? (G/P)     | Good |