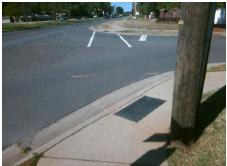

## Field Measurements/Component Compliance

Street 1 Name
Stop Condition-Street 2
Street 2 Name
Stop Condition-Street 1

TAMARACK DR StopSign S TRYON ST None Possible Solutions:

Remove & Replace Curb Ramp With
Two New Directional Ramps or
Equivalent.

Surveyor Notes:
N/A

Not Found, R304.5.1, R304.5.3

PROW/ADA:

Total Cost: \$ 3200.00

| Compl | iance Description     | Data  | Compliance Description |                             | Data  |
|-------|-----------------------|-------|------------------------|-----------------------------|-------|
| N/A   | Ramp Length (in)      | 48.0  | Yes                    | Ramp Slope (%)              | 5.8   |
| No    | Ramp Width (in)       | 45.0  | No                     | Ramp XSlope (%)             | 5.4   |
| N/A   | Flare Type LT         | N/A   | N/A                    | Flare Type RT               | N/A   |
| N/A   | Flare Slope LT (%)    | N/A   | N/A                    | Flare Slope RT (%)          | N/A   |
| N/A   | Flare Traversable LT? | N/A   | N/A                    | Flare Traversable RT?       | N/A   |
| N/A   | Landing Length (in)   | N/A   | N/A                    | DWS Provided?               | N/A   |
| N/A   | Landing Width (in)    | N/A   | N/A                    | DWS Contrast?               | N/A   |
| N/A   | Landing Slope (%)     | N/A   | N/A                    | DWS Length (in)             | N/A   |
| N/A   | Landing X Slope (%)   | N/A   | N/A                    | DWS Full Width?             | N/A   |
| N/A   | Landing Curb? (Y/N)   | N/A   | N/A                    | DWS Offset (in)             | N/A   |
| N/A   | Shared Landing?       | N/A   |                        |                             |       |
| N/A   | Gutter Ponding?       | N/A   | N/A                    | Gutter Slope (%)            | N/A   |
| N/A   | Gutter Lip Ht (in)    | N/A   | N/A                    | Gutter X Slope (%)          | N/A   |
| N/A   | Painted X Walk1?      | No    | N/A                    | Painted X Walk2?            | No    |
|       | X Walk 1 Direction    | To SW |                        | X Walk 2 Direction          | To SE |
| N/A   | X Walk 1 Width (in)   | N/A   | N/A                    | X Walk 2 Width (in)         | N/A   |
|       | X Walk 1 Slope (%)    | 4.1   |                        | X Walk 2 Slope (%)          | 1.0   |
|       | X Walk 1 X Slope (%)  | 1.8   |                        | X Walk 2 X Slope (%)        | 2.3   |
| N/A   | Ramp inside XWalk1?   | N/A   | N/A                    | Ramp inside XWalk2?         | N/A   |
|       | Road Slope (%)        | 2.9   | N/A                    | Clear Space?                | N/A   |
|       | Road X Slope (%)      | 2.9   | N/A                    | Clear Space to XWalk (in)   | N/A   |
| N/A   | Any Obstructions?     | N/A   | N/A                    | Storm Grate/Utility Hazard? | N/A   |
|       | Obstruction Type      |       | l                      | Storm Grate/Utility Type    |       |
|       |                       | N/A   |                        |                             | N/A   |
|       |                       |       |                        |                             |       |