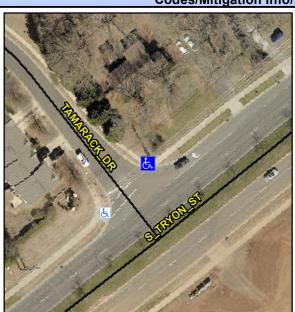

## Access Compliance Report Public Rights-of-Way (Curb Ramps)

Intersection ID: 50226 Main Street: S\_TRYON\_ST Cross Street: TAMARACK\_DR Location: NE

ADA ID: A4C108020C09 Ramp Type: PerpDiag Initial Pass/Fail: Fail Overall Compliance: No Severity Score: 21.25

## Field Measurements/Component Compliance

Street 1 Name
Stop Condition-Street 2
Street 2 Name
Stop Condition-Street 1

TAMARACK DR StopSign S TRYON ST None Possible Solutions:

Remove & Replace Curb Ramp With
Two New Directional Ramps or
Equivalent.