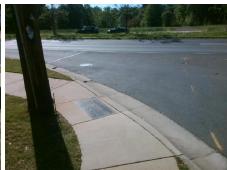

## Field Measurements/Component Compliance

Street 1 Name
Stop Condition-Street 2
Street 2 Name
Stop Condition-Street 1

TAMARACK DR StopSign S TRYON ST None Possible Solutions:

Remove & Replace Curb Ramp With
Two New Directional Ramps or
Equivalent.

Surveyor Notes:
N/A

Not Found, R304.5.1, R304.5.3

PROW/ADA:

Total Cost: \$ 3200.00

| Compl | iance Description     | Data  | Compliance Description |                             | Data  |
|-------|-----------------------|-------|------------------------|-----------------------------|-------|
| N/A   | Ramp Length (in)      | 48.0  | Yes                    | Ramp Slope (%)              | 5.8   |
| No    | Ramp Width (in)       | 45.0  | No                     | Ramp XSlope (%)             | 5.4   |
| N/A   | Flare Type LT         | N/A   | N/A                    | Flare Type RT               | N/A   |
| N/A   | Flare Slope LT (%)    | N/A   | N/A                    | Flare Slope RT (%)          | N/A   |
| N/A   | Flare Traversable LT? | N/A   | N/A                    | Flare Traversable RT?       | N/A   |
| N/A   | Landing Length (in)   | N/A   | N/A                    | DWS Provided?               | N/A   |
| N/A   | Landing Width (in)    | N/A   | N/A                    | DWS Contrast?               | N/A   |
| N/A   | Landing Slope (%)     | N/A   | N/A                    | DWS Length (in)             | N/A   |
| N/A   | Landing X Slope (%)   | N/A   | N/A                    | DWS Full Width?             | N/A   |
| N/A   | Landing Curb? (Y/N)   | N/A   | N/A                    | DWS Offset (in)             | N/A   |
| N/A   | Shared Landing?       | N/A   |                        |                             |       |
| N/A   | Gutter Ponding?       | N/A   | N/A                    | Gutter Slope (%)            | N/A   |
| N/A   | Gutter Lip Ht (in)    | N/A   | N/A                    | Gutter X Slope (%)          | N/A   |
| N/A   | Painted X Walk1?      | No    | N/A                    | Painted X Walk2?            | No    |
|       | X Walk 1 Direction    | To SW |                        | X Walk 2 Direction          | To SE |
| N/A   | X Walk 1 Width (in)   | N/A   | N/A                    | X Walk 2 Width (in)         | N/A   |
|       | X Walk 1 Slope (%)    | 4.1   |                        | X Walk 2 Slope (%)          | 1.0   |
|       | X Walk 1 X Slope (%)  | 1.8   |                        | X Walk 2 X Slope (%)        | 2.3   |
| N/A   | Ramp inside XWalk1?   | N/A   | N/A                    | Ramp inside XWalk2?         | N/A   |
|       | Road Slope (%)        | 2.9   | N/A                    | Clear Space?                | N/A   |
|       | Road X Slope (%)      | 2.9   | N/A                    | Clear Space to XWalk (in)   | N/A   |
| N/A   | Any Obstructions?     | N/A   | N/A                    | Storm Grate/Utility Hazard? | N/A   |
|       | Obstruction Type      |       | l                      | Storm Grate/Utility Type    |       |
|       |                       | N/A   |                        |                             | N/A   |
|       |                       |       |                        |                             |       |