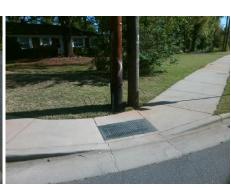

## Field Measurements/Component Compliance

Street 1 Name
Stop Condition-Street 2
Street 2 Name
Stop Condition-Street 1

TAMARACK DR StopSign S TRYON ST None Possible Solutions:

Remove & Replace Curb Ramp With
Two New Directional Ramps or
Equivalent.

Surveyor Notes:
N/A

Not Found, R304.5.1, R304.5.3

PROW/ADA:

Total Cost: \$ 3200.00

| Compl | iance Description     | Data  | Compliance Description |                             | Data  |
|-------|-----------------------|-------|------------------------|-----------------------------|-------|
| N/A   | Ramp Length (in)      | 48.0  | Yes                    | Ramp Slope (%)              | 5.8   |
| No    | Ramp Width (in)       | 45.0  | No                     | Ramp XSlope (%)             | 5.4   |
| N/A   | Flare Type LT         | N/A   | N/A                    | Flare Type RT               | N/A   |
| N/A   | Flare Slope LT (%)    | N/A   | N/A                    | Flare Slope RT (%)          | N/A   |
| N/A   | Flare Traversable LT? | N/A   | N/A                    | Flare Traversable RT?       | N/A   |
| N/A   | Landing Length (in)   | N/A   | N/A                    | DWS Provided?               | N/A   |
| N/A   | Landing Width (in)    | N/A   | N/A                    | DWS Contrast?               | N/A   |
| N/A   | Landing Slope (%)     | N/A   | N/A                    | DWS Length (in)             | N/A   |
| N/A   | Landing X Slope (%)   | N/A   | N/A                    | DWS Full Width?             | N/A   |
| N/A   | Landing Curb? (Y/N)   | N/A   | N/A                    | DWS Offset (in)             | N/A   |
| N/A   | Shared Landing?       | N/A   |                        |                             |       |
| N/A   | Gutter Ponding?       | N/A   | N/A                    | Gutter Slope (%)            | N/A   |
| N/A   | Gutter Lip Ht (in)    | N/A   | N/A                    | Gutter X Slope (%)          | N/A   |
| N/A   | Painted X Walk1?      | No    | N/A                    | Painted X Walk2?            | No    |
|       | X Walk 1 Direction    | To SW |                        | X Walk 2 Direction          | To SE |
| N/A   | X Walk 1 Width (in)   | N/A   | N/A                    | X Walk 2 Width (in)         | N/A   |
|       | X Walk 1 Slope (%)    | 4.1   |                        | X Walk 2 Slope (%)          | 1.0   |
|       | X Walk 1 X Slope (%)  | 1.8   |                        | X Walk 2 X Slope (%)        | 2.3   |
| N/A   | Ramp inside XWalk1?   | N/A   | N/A                    | Ramp inside XWalk2?         | N/A   |
|       | Road Slope (%)        | 2.9   | N/A                    | Clear Space?                | N/A   |
|       | Road X Slope (%)      | 2.9   | N/A                    | Clear Space to XWalk (in)   | N/A   |
| N/A   | Any Obstructions?     | N/A   | N/A                    | Storm Grate/Utility Hazard? | N/A   |
|       | Obstruction Type      |       | l                      | Storm Grate/Utility Type    |       |
|       |                       | N/A   |                        |                             | N/A   |
|       |                       |       |                        |                             |       |