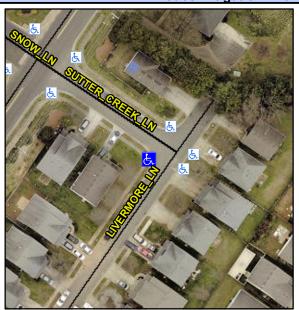

## Access Compliance Report Public Rights-of-Way (Curb Ramps)

Intersection ID: 46930 Main Street: SUTTER\_CREEK\_LN Cross Street: LIVERMORE\_LN Location: SW

ADA ID: A4C4B092B066 Ramp Type: BlendTrans2 Initial Pass/Fail: Fail Overall Compliance: No Severity Score: 12.5

## Field Measurements/Component Compliance

Street 1 Name
Stop Condition-Street 1
Street 2 Name
Stop Condition-Street 2

LIVERMORE LN None SUTTER CREEK LN StopSign Possible Solutions:

Remove & Replace Curb Ramp With Two New Directional Ramps or Equivalent.