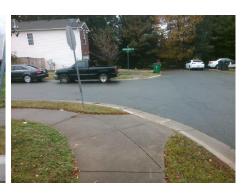

Surveyor Notes:

N/A

PROW/ADA:

Not Found, R304.5.3

Total Cost: \$ 3200.00

| rieid Measurements/Component Compilance |                        |       |                        |                             |       |  |
|-----------------------------------------|------------------------|-------|------------------------|-----------------------------|-------|--|
| Compl                                   | Compliance Description |       | Compliance Description |                             | Data  |  |
| N/A                                     | Ramp Length (in)       | 96.0  | Yes                    | BlendTrans Slope (%)        | 3.7   |  |
| Yes                                     | Ramp Width (in)        | 48.0  | No                     | BlendTrans XSlope (%)       | 5.3   |  |
| N/A                                     | Flare Type LT          | N/A   | N/A                    | Flare Type RT               | N/A   |  |
| N/A                                     | Flare Slope LT (%)     | N/A   | N/A                    | Flare Slope RT (%)          | N/A   |  |
| N/A                                     | Flare Traversable LT?  | N/A   | N/A                    | Flare Traversable RT?       | N/A   |  |
| N/A                                     | Landing Length (in)    | N/A   | N/A                    | DWS Provided?               | N/A   |  |
| N/A                                     | Landing Width (in)     | N/A   | N/A                    | DWS Contrast?               | N/A   |  |
| N/A                                     | Landing Slope (%)      | N/A   | N/A                    | DWS Length (in)             | N/A   |  |
| N/A                                     | Landing X Slope (%)    | N/A   | N/A                    | DWS Full Width?             | N/A   |  |
| N/A                                     | Landing Curb? (Y/N)    | N/A   | N/A                    | DWS Offset (in)             | N/A   |  |
| N/A                                     | Shared Landing?        | N/A   |                        |                             |       |  |
| N/A                                     | Gutter Ponding?        | N/A   | N/A                    | Gutter Slope (%)            | N/A   |  |
| N/A                                     | Gutter Lip Ht (in)     | N/A   | N/A                    | Gutter X Slope (%)          | N/A   |  |
| N/A                                     | Painted X Walk1?       | No    | N/A                    | Painted X Walk2?            | No    |  |
|                                         | X Walk 1 Direction     | To SE |                        | X Walk 2 Direction          | To NE |  |
|                                         | X Walk 1 Width (in)    | N/A   |                        | X Walk 2 Width (in)         | N/A   |  |
|                                         | X Walk 1 Slope (%)     | 1.8   |                        | X Walk 2 Slope (%)          | 0.5   |  |
|                                         | X Walk 1 X Slope (%)   | 0.4   |                        | X Walk 2 X Slope (%)        | 0.9   |  |
| N/A                                     | Ramp inside XWalk1?    | N/A   | N/A                    | Ramp inside XWalk2?         | N/A   |  |
|                                         | Road Slope (%)         | 2.8   |                        | Clear Space?                | N/A   |  |
|                                         | Road X Slope (%)       | 3.1   | N/A                    | Clear Space to XWalk (in)   | N/A   |  |
| N/A                                     | Any Obstructions?      | N/A   | N/A                    | Storm Grate/Utility Hazard? | N/A   |  |
|                                         |                        |       |                        |                             |       |  |