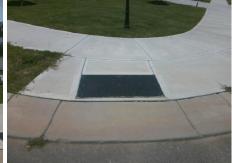

1850.00

| Field Measurements/Component Compliance |                       |       |      |                             |      |  |
|-----------------------------------------|-----------------------|-------|------|-----------------------------|------|--|
| Compliance Description                  |                       | Data  | Comp | liance Description          | Data |  |
| N/A                                     | Ramp Length (in)      | 48.0  | Yes  | Ramp Slope (%)              | 6.5  |  |
| No                                      | Ramp Width (in)       | 47.0  | No   | Ramp XSlope (%)             | 2.2  |  |
| N/A                                     | Flare Type LT         | N/A   | N/A  | Flare Type RT               | N/A  |  |
| N/A                                     | Flare Slope LT (%)    | N/A   | N/A  | Flare Slope RT (%)          | N/A  |  |
| N/A                                     | Flare Traversable LT? | N/A   | N/A  | Flare Traversable RT?       | N/A  |  |
| N/A                                     | Landing Length (in)   | N/A   | N/A  | DWS Provided?               | N/A  |  |
| N/A                                     | Landing Width (in)    | N/A   | N/A  | DWS Contrast?               | N/A  |  |
| N/A                                     | Landing Slope (%)     | N/A   | N/A  | DWS Length (in)             | N/A  |  |
| N/A                                     | Landing X Slope (%)   | N/A   | N/A  | DWS Full Width?             | N/A  |  |
| N/A                                     | Landing Curb? (Y/N)   | N/A   | N/A  | DWS Offset (in)             | N/A  |  |
| N/A                                     | Shared Landing?       | N/A   |      |                             |      |  |
| N/A                                     | Gutter Ponding?       | N/A   | N/A  | Gutter Slope (%)            | N/A  |  |
| N/A                                     | Gutter Lip Ht (in)    | 1.0   | N/A  | Gutter X Slope (%)          | N/A  |  |
| N/A                                     | Painted X Walk1?      | No    | N/A  | Painted X Walk2?            | N/A  |  |
|                                         | X Walk 1 Direction    | To SW |      | X Walk 2 Direction          | N/A  |  |
| N/A                                     | X Walk 1 Width (in)   | N/A   | N/A  | X Walk 2 Width (in)         | N/A  |  |
|                                         | X Walk 1 Slope (%)    | 2.0   |      | X Walk 2 Slope (%)          | N/A  |  |
|                                         | X Walk 1 X Slope (%)  | 0.9   |      | X Walk 2 X Slope (%)        | N/A  |  |
| N/A                                     | Ramp inside XWalk1?   | N/A   | N/A  | Ramp inside XWalk2?         | N/A  |  |
|                                         | Road Slope (%)        | N/A   | N/A  | Clear Space?                | N/A  |  |
|                                         | Road X Slope (%)      | N/A   | N/A  | Clear Space to XWalk (in)   | N/A  |  |
| N/A                                     | Any Obstructions?     | N/A   | N/A  | Storm Grate/Utility Hazard? | N/A  |  |
|                                         | Obstruction Type      |       |      | Storm Grate/Utility Type    |      |  |
|                                         |                       | N/A   |      |                             | N/A  |  |
|                                         |                       |       | Yes  | Surface Condition? (G/P)    | Good |  |