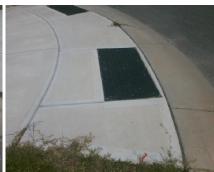

1850.00

| Field Measurements/Component Compliance |                       |       |      |                             |      |  |
|-----------------------------------------|-----------------------|-------|------|-----------------------------|------|--|
| Compliance Description                  |                       | Data  | Comp | liance Description          | Data |  |
| N/A                                     | Ramp Length (in)      | 48.0  | Yes  | Ramp Slope (%)              | 6.5  |  |
| No                                      | Ramp Width (in)       | 47.0  | No   | Ramp XSlope (%)             | 2.2  |  |
| N/A                                     | Flare Type LT         | N/A   | N/A  | Flare Type RT               | N/A  |  |
| N/A                                     | Flare Slope LT (%)    | N/A   | N/A  | Flare Slope RT (%)          | N/A  |  |
| N/A                                     | Flare Traversable LT? | N/A   | N/A  | Flare Traversable RT?       | N/A  |  |
| N/A                                     | Landing Length (in)   | N/A   | N/A  | DWS Provided?               | N/A  |  |
| N/A                                     | Landing Width (in)    | N/A   | N/A  | DWS Contrast?               | N/A  |  |
| N/A                                     | Landing Slope (%)     | N/A   | N/A  | DWS Length (in)             | N/A  |  |
| N/A                                     | Landing X Slope (%)   | N/A   | N/A  | DWS Full Width?             | N/A  |  |
| N/A                                     | Landing Curb? (Y/N)   | N/A   | N/A  | DWS Offset (in)             | N/A  |  |
| N/A                                     | Shared Landing?       | N/A   |      |                             |      |  |
| N/A                                     | Gutter Ponding?       | N/A   | N/A  | Gutter Slope (%)            | N/A  |  |
| N/A                                     | Gutter Lip Ht (in)    | 1.0   | N/A  | Gutter X Slope (%)          | N/A  |  |
| N/A                                     | Painted X Walk1?      | No    | N/A  | Painted X Walk2?            | N/A  |  |
|                                         | X Walk 1 Direction    | To SW |      | X Walk 2 Direction          | N/A  |  |
| N/A                                     | X Walk 1 Width (in)   | N/A   | N/A  | X Walk 2 Width (in)         | N/A  |  |
|                                         | X Walk 1 Slope (%)    | 2.0   |      | X Walk 2 Slope (%)          | N/A  |  |
|                                         | X Walk 1 X Slope (%)  | 0.9   |      | X Walk 2 X Slope (%)        | N/A  |  |
| N/A                                     | Ramp inside XWalk1?   | N/A   | N/A  | Ramp inside XWalk2?         | N/A  |  |
|                                         | Road Slope (%)        | N/A   | N/A  | Clear Space?                | N/A  |  |
|                                         | Road X Slope (%)      | N/A   | N/A  | Clear Space to XWalk (in)   | N/A  |  |
| N/A                                     | Any Obstructions?     | N/A   | N/A  | Storm Grate/Utility Hazard? | N/A  |  |
|                                         | Obstruction Type      |       |      | Storm Grate/Utility Type    |      |  |
|                                         |                       | N/A   |      |                             | N/A  |  |
|                                         |                       |       | Yes  | Surface Condition? (G/P)    | Good |  |