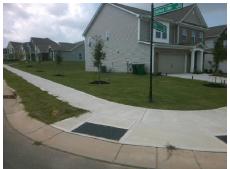

1850.00

| Field Measurements/Component Compliance |                       |       |      |                             |      |  |
|-----------------------------------------|-----------------------|-------|------|-----------------------------|------|--|
| Compliance Description                  |                       | Data  | Comp | liance Description          | Data |  |
| N/A                                     | Ramp Length (in)      | 48.0  | Yes  | Ramp Slope (%)              | 6.5  |  |
| No                                      | Ramp Width (in)       | 47.0  | No   | Ramp XSlope (%)             | 2.2  |  |
| N/A                                     | Flare Type LT         | N/A   | N/A  | Flare Type RT               | N/A  |  |
| N/A                                     | Flare Slope LT (%)    | N/A   | N/A  | Flare Slope RT (%)          | N/A  |  |
| N/A                                     | Flare Traversable LT? | N/A   | N/A  | Flare Traversable RT?       | N/A  |  |
| N/A                                     | Landing Length (in)   | N/A   | N/A  | DWS Provided?               | N/A  |  |
| N/A                                     | Landing Width (in)    | N/A   | N/A  | DWS Contrast?               | N/A  |  |
| N/A                                     | Landing Slope (%)     | N/A   | N/A  | DWS Length (in)             | N/A  |  |
| N/A                                     | Landing X Slope (%)   | N/A   | N/A  | DWS Full Width?             | N/A  |  |
| N/A                                     | Landing Curb? (Y/N)   | N/A   | N/A  | DWS Offset (in)             | N/A  |  |
| N/A                                     | Shared Landing?       | N/A   |      |                             |      |  |
| N/A                                     | Gutter Ponding?       | N/A   | N/A  | Gutter Slope (%)            | N/A  |  |
| N/A                                     | Gutter Lip Ht (in)    | 1.0   | N/A  | Gutter X Slope (%)          | N/A  |  |
| N/A                                     | Painted X Walk1?      | No    | N/A  | Painted X Walk2?            | N/A  |  |
|                                         | X Walk 1 Direction    | To SW |      | X Walk 2 Direction          | N/A  |  |
| N/A                                     | X Walk 1 Width (in)   | N/A   | N/A  | X Walk 2 Width (in)         | N/A  |  |
|                                         | X Walk 1 Slope (%)    | 2.0   |      | X Walk 2 Slope (%)          | N/A  |  |
|                                         | X Walk 1 X Slope (%)  | 0.9   |      | X Walk 2 X Slope (%)        | N/A  |  |
| N/A                                     | Ramp inside XWalk1?   | N/A   | N/A  | Ramp inside XWalk2?         | N/A  |  |
|                                         | Road Slope (%)        | N/A   | N/A  | Clear Space?                | N/A  |  |
|                                         | Road X Slope (%)      | N/A   | N/A  | Clear Space to XWalk (in)   | N/A  |  |
| N/A                                     | Any Obstructions?     | N/A   | N/A  | Storm Grate/Utility Hazard? | N/A  |  |
|                                         | Obstruction Type      |       |      | Storm Grate/Utility Type    |      |  |
|                                         |                       | N/A   |      |                             | N/A  |  |
|                                         |                       |       | Yes  | Surface Condition? (G/P)    | Good |  |