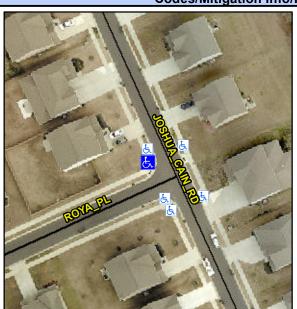

## **Access Compliance Report Public Rights-of-Way** (Curb Ramps)

Intersection ID: 48954 Main Street: ROYA\_PL Cross Street: JOSHUA\_CAIN\_RD Location: **Overall Compliance: No** ADA ID: A4C6FF2446E5 Ramp Type: Perp Initial Pass/Fail: Fail **Severity Score:** 10

Codes/Mitigation Info/Possible Solution

**ROYA PL** Street 1 Name StopSign Stop Condition-Street 2 Street 2 Name N/A Stop Condition-Street 1 N/A

| COCIDIO COIGLIOII             |          |  |  |
|-------------------------------|----------|--|--|
| Possible Solutions:           | <u>c</u> |  |  |
| Remove & Replace Entire Ramp. |          |  |  |
|                               | N        |  |  |
|                               | N        |  |  |
|                               | N        |  |  |
|                               | N        |  |  |
|                               | N        |  |  |
| Surveyor Notes:               | N        |  |  |
| N/A                           | N        |  |  |
|                               | N        |  |  |
|                               | N        |  |  |
|                               | N        |  |  |
| PROW/ADA:                     | N        |  |  |
| Not Found, R304.5.1, R304.5.3 | N        |  |  |
|                               | N        |  |  |
|                               |          |  |  |
|                               | N        |  |  |
|                               |          |  |  |
|                               |          |  |  |