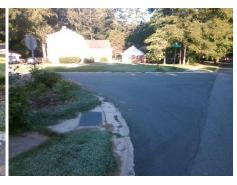

## Field Measurements/Component Compliance

Street 1 Name
Stop Condition-Street 2
Street 2 Name
Stop Condition-Street 1

RIVERWOOD RD None SURREYWOOD PL StopSign Possible Solutions:

Remove & Replace Curb Ramp With Two New Directional Ramps or Equivalent.

Surveyor Notes:

N/A

PROW/ADA:

Not Found, R304.2.2, R304.5.3

Total Cost: \$ 3200.00

Compliance Description Data Compliance Description Data No N/A Ramp Length (in) 36.0 Ramp Slope (%) 8.7 No Ramp XSlope (%) Yes Ramp Width (in) 48.0 7.0 N/A N/A Flare Type LT N/A Flare Type RT N/A N/A N/A N/A Flare Slope RT (%) N/A Flare Slope LT (%) N/A Flare Traversable LT? N/A N/A Flare Traversable RT? N/A N/A N/A N/A DWS Provided? N/A Landing Length (in) N/A Landing Width (in) N/A N/A **DWS Contrast?** N/A N/A N/A N/A Landing Slope (%) DWS Length (in) N/A N/A Landing X Slope (%) N/A N/A DWS Full Width? N/A N/A Landing Curb? (Y/N) N/A N/A DWS Offset (in) N/A N/A N/A Shared Landing? N/A **Gutter Ponding?** N/A N/A Gutter Slope (%) N/A N/A Gutter Lip Ht (in) N/A N/A Gutter X Slope (%) N/A N/A Painted X Walk1? No N/A Painted X Walk2? No X Walk 1 Direction To NE X Walk 2 Direction To NW N/A N/A X Walk 1 Width (in) X Walk 2 Width (in) N/A X Walk 1 Slope (%) X Walk 2 Slope (%) 5.6 4.3 X Walk 1 X Slope (%) 4.9 X Walk 2 X Slope (%) 4.5 N/A N/A N/A Ramp inside XWalk2? N/A Ramp inside XWalk1? Road Slope (%) 5.7 N/A Clear Space? N/A N/A Road X Slope (%) 1.6 Clear Space to XWalk (in) N/A N/A N/A Any Obstructions? N/A Storm Grate/Utility Hazard? N/A **Obstruction Type** Storm Grate/Utility Type N/A N/A Yes Surface Condition? (G/P) Good