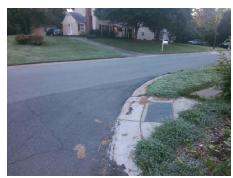

## Field Measurements/Component Compliance

Street 1 Name
Stop Condition-Street 2
Street 2 Name
Stop Condition-Street 1

RIVERWOOD RD None SURREYWOOD PL StopSign Possible Solutions:

Remove & Replace Curb Ramp With Two New Directional Ramps or Equivalent.

Surveyor Notes:

N/A

PROW/ADA:

Not Found, R304.2.2, R304.5.3

Total Cost: \$ 3200.00

Compliance Description Data Compliance Description Data No N/A Ramp Length (in) 36.0 Ramp Slope (%) 8.7 No Ramp XSlope (%) Yes Ramp Width (in) 48.0 7.0 N/A N/A Flare Type LT N/A Flare Type RT N/A N/A N/A N/A Flare Slope RT (%) N/A Flare Slope LT (%) N/A Flare Traversable LT? N/A N/A Flare Traversable RT? N/A N/A N/A N/A DWS Provided? N/A Landing Length (in) N/A Landing Width (in) N/A N/A **DWS Contrast?** N/A N/A N/A N/A Landing Slope (%) DWS Length (in) N/A N/A Landing X Slope (%) N/A N/A DWS Full Width? N/A N/A Landing Curb? (Y/N) N/A N/A DWS Offset (in) N/A N/A N/A Shared Landing? N/A **Gutter Ponding?** N/A N/A Gutter Slope (%) N/A N/A Gutter Lip Ht (in) N/A N/A Gutter X Slope (%) N/A N/A Painted X Walk1? No N/A Painted X Walk2? No X Walk 1 Direction To NE X Walk 2 Direction To NW N/A N/A X Walk 1 Width (in) X Walk 2 Width (in) N/A X Walk 1 Slope (%) X Walk 2 Slope (%) 5.6 4.3 X Walk 1 X Slope (%) 4.9 X Walk 2 X Slope (%) 4.5 N/A N/A N/A Ramp inside XWalk2? N/A Ramp inside XWalk1? Road Slope (%) 5.7 N/A Clear Space? N/A N/A Road X Slope (%) 1.6 Clear Space to XWalk (in) N/A N/A N/A Any Obstructions? N/A Storm Grate/Utility Hazard? N/A **Obstruction Type** Storm Grate/Utility Type N/A N/A Yes Surface Condition? (G/P) Good