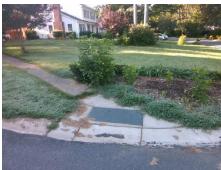

## Field Measurements/Component Compliance

Street 1 Name
Stop Condition-Street 2
Street 2 Name
Stop Condition-Street 1

RIVERWOOD RD None SURREYWOOD PL StopSign Possible Solutions:

Remove & Replace Curb Ramp With Two New Directional Ramps or Equivalent.

Surveyor Notes:

N/A

PROW/ADA:

Not Found, R304.2.2, R304.5.3

Total Cost: \$ 3200.00

Compliance Description Data Compliance Description Data No N/A Ramp Length (in) 36.0 Ramp Slope (%) 8.7 No Ramp XSlope (%) Yes Ramp Width (in) 48.0 7.0 N/A N/A Flare Type LT N/A Flare Type RT N/A N/A N/A N/A Flare Slope RT (%) N/A Flare Slope LT (%) N/A Flare Traversable LT? N/A N/A Flare Traversable RT? N/A N/A N/A N/A DWS Provided? N/A Landing Length (in) N/A Landing Width (in) N/A N/A **DWS Contrast?** N/A N/A N/A N/A Landing Slope (%) DWS Length (in) N/A N/A Landing X Slope (%) N/A N/A DWS Full Width? N/A N/A Landing Curb? (Y/N) N/A N/A DWS Offset (in) N/A N/A N/A Shared Landing? N/A **Gutter Ponding?** N/A N/A Gutter Slope (%) N/A N/A Gutter Lip Ht (in) N/A N/A Gutter X Slope (%) N/A N/A Painted X Walk1? No N/A Painted X Walk2? No X Walk 1 Direction To NE X Walk 2 Direction To NW N/A N/A X Walk 1 Width (in) X Walk 2 Width (in) N/A X Walk 1 Slope (%) X Walk 2 Slope (%) 5.6 4.3 X Walk 1 X Slope (%) 4.9 X Walk 2 X Slope (%) 4.5 N/A N/A N/A Ramp inside XWalk2? N/A Ramp inside XWalk1? Road Slope (%) 5.7 N/A Clear Space? N/A N/A Road X Slope (%) 1.6 Clear Space to XWalk (in) N/A N/A N/A Any Obstructions? N/A Storm Grate/Utility Hazard? N/A **Obstruction Type** Storm Grate/Utility Type N/A N/A Yes Surface Condition? (G/P) Good