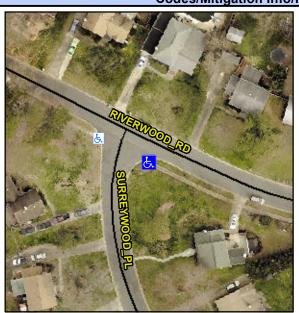

## Access Compliance Report Public Rights-of-Way (Curb Ramps)

Intersection ID: N/A Main Street: RIVERWOOD\_RD Cross Street: SURREYWOOD\_PL Location: SE

ADA ID: A4DAB2B94E91 Ramp Type: PerpDiag Initial Pass/Fail: Fail Overall Compliance: No Severity Score: 37.5