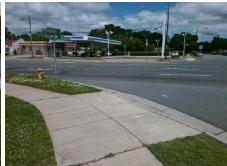

## Field Measurements/Component Compliance

Street 1 Name
Stop Condition-Street 2
Street 2 Name
Stop Condition-Street 1

HARGROVE AV StopSign WILKINSON BV None Possible Solutions:

Remove & Replace Curb Ramp With Two New Directional Ramps or Equivalent.

Surveyor Notes:

N/A

PROW/ADA:

Not Found, R304.5.1, R304.2.2, R304.5.3

Total Cost: \$ 3200.00

| Field Measurements/Component Compliance |                       |      |      |                             |      |
|-----------------------------------------|-----------------------|------|------|-----------------------------|------|
| Compliance Description                  |                       | Data | Comp | liance Description          | Data |
| N/A                                     | Ramp Length (in)      | 60.0 | No   | Ramp Slope (%)              | 9.2  |
| No                                      | Ramp Width (in)       | 43.0 | No   | Ramp XSlope (%)             | 2.2  |
| N/A                                     | Flare Type LT         | N/A  | N/A  | Flare Type RT               | N/A  |
| N/A                                     | Flare Slope LT (%)    | N/A  | N/A  | Flare Slope RT (%)          | N/A  |
| N/A                                     | Flare Traversable LT? | N/A  | N/A  | Flare Traversable RT?       | N/A  |
| N/A                                     | Landing Length (in)   | N/A  | N/A  | DWS Provided?               | N/A  |
| N/A                                     | Landing Width (in)    | N/A  | N/A  | DWS Contrast?               | N/A  |
| N/A                                     | Landing Slope (%)     | N/A  | N/A  | DWS Length (in)             | N/A  |
| N/A                                     | Landing X Slope (%)   | N/A  | N/A  | DWS Full Width?             | N/A  |
| N/A                                     | Landing Curb? (Y/N)   | N/A  | N/A  | DWS Offset (in)             | N/A  |
| N/A                                     | Shared Landing?       | N/A  |      |                             |      |
| N/A                                     | Gutter Ponding?       | N/A  | N/A  | Gutter Slope (%)            | N/A  |
| N/A                                     | Gutter Lip Ht (in)    | N/A  | N/A  | Gutter X Slope (%)          | N/A  |
| N/A                                     | Painted X Walk1?      | No   | N/A  | Painted X Walk2?            | No   |
|                                         | X Walk 1 Direction    | То Е |      | X Walk 2 Direction          | To N |
| N/A                                     | X Walk 1 Width (in)   | N/A  | N/A  | X Walk 2 Width (in)         | N/A  |
|                                         | X Walk 1 Slope (%)    | 2.7  |      | X Walk 2 Slope (%)          | 3.9  |
|                                         | X Walk 1 X Slope (%)  | 4.2  |      | X Walk 2 X Slope (%)        | 1.8  |
| N/A                                     | Ramp inside XWalk1?   | N/A  | N/A  | Ramp inside XWalk2?         | N/A  |
|                                         | Road Slope (%)        | 2.1  | N/A  | Clear Space?                | N/A  |
|                                         | Road X Slope (%)      | 5.2  | N/A  | Clear Space to XWalk (in)   | N/A  |
| N/A                                     | Any Obstructions?     | N/A  | N/A  | Storm Grate/Utility Hazard? | N/A  |
|                                         | Obstruction Type      |      |      | Storm Grate/Utility Type    |      |
|                                         |                       | N/A  |      |                             | N/A  |
|                                         |                       |      | Yes  | Surface Condition? (G/P)    | Good |
|                                         | A Company             |      |      |                             |      |