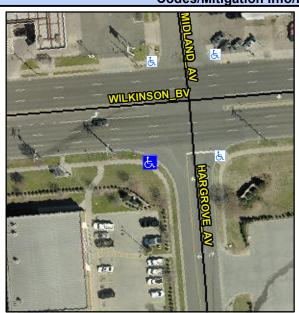

## Access Compliance Report Public Rights-of-Way (Curb Ramps)

Intersection ID: 12433 Main Street: HARGROVE\_AV Cross Street: MIDLAND\_AV Location: SW

ADA ID: A4DB7142C85D Ramp Type: PerpDiag Initial Pass/Fail: Fail Overall Compliance: No Severity Score: 22.5

## Field Measurements/Component Compliance

Street 1 Name
Stop Condition-Street 2
Street 2 Name
Stop Condition-Street 1

HARGROVE AV StopSign WILKINSON BV None Possible Solutions:

Remove & Replace Curb Ramp With Two New Directional Ramps or Equivalent.