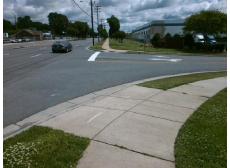

## Field Measurements/Component Compliance

Street 1 Name
Stop Condition-Street 2
Street 2 Name
Stop Condition-Street 1

HARGROVE AV StopSign WILKINSON BV None Possible Solutions:

Remove & Replace Curb Ramp With Two New Directional Ramps or Equivalent.

Surveyor Notes:

N/A

PROW/ADA:

Not Found, R304.5.1, R304.2.2, R304.5.3

Total Cost: \$ 3200.00

| Field Measurements/Component Compliance |                       |      |      |                             |      |
|-----------------------------------------|-----------------------|------|------|-----------------------------|------|
| Compliance Description                  |                       | Data | Comp | liance Description          | Data |
| N/A                                     | Ramp Length (in)      | 60.0 | No   | Ramp Slope (%)              | 9.2  |
| No                                      | Ramp Width (in)       | 43.0 | No   | Ramp XSlope (%)             | 2.2  |
| N/A                                     | Flare Type LT         | N/A  | N/A  | Flare Type RT               | N/A  |
| N/A                                     | Flare Slope LT (%)    | N/A  | N/A  | Flare Slope RT (%)          | N/A  |
| N/A                                     | Flare Traversable LT? | N/A  | N/A  | Flare Traversable RT?       | N/A  |
| N/A                                     | Landing Length (in)   | N/A  | N/A  | DWS Provided?               | N/A  |
| N/A                                     | Landing Width (in)    | N/A  | N/A  | DWS Contrast?               | N/A  |
| N/A                                     | Landing Slope (%)     | N/A  | N/A  | DWS Length (in)             | N/A  |
| N/A                                     | Landing X Slope (%)   | N/A  | N/A  | DWS Full Width?             | N/A  |
| N/A                                     | Landing Curb? (Y/N)   | N/A  | N/A  | DWS Offset (in)             | N/A  |
| N/A                                     | Shared Landing?       | N/A  |      |                             |      |
| N/A                                     | Gutter Ponding?       | N/A  | N/A  | Gutter Slope (%)            | N/A  |
| N/A                                     | Gutter Lip Ht (in)    | N/A  | N/A  | Gutter X Slope (%)          | N/A  |
| N/A                                     | Painted X Walk1?      | No   | N/A  | Painted X Walk2?            | No   |
|                                         | X Walk 1 Direction    | То Е |      | X Walk 2 Direction          | To N |
| N/A                                     | X Walk 1 Width (in)   | N/A  | N/A  | X Walk 2 Width (in)         | N/A  |
|                                         | X Walk 1 Slope (%)    | 2.7  |      | X Walk 2 Slope (%)          | 3.9  |
|                                         | X Walk 1 X Slope (%)  | 4.2  |      | X Walk 2 X Slope (%)        | 1.8  |
| N/A                                     | Ramp inside XWalk1?   | N/A  | N/A  | Ramp inside XWalk2?         | N/A  |
|                                         | Road Slope (%)        | 2.1  | N/A  | Clear Space?                | N/A  |
|                                         | Road X Slope (%)      | 5.2  | N/A  | Clear Space to XWalk (in)   | N/A  |
| N/A                                     | Any Obstructions?     | N/A  | N/A  | Storm Grate/Utility Hazard? | N/A  |
|                                         | Obstruction Type      |      |      | Storm Grate/Utility Type    |      |
|                                         |                       | N/A  |      |                             | N/A  |
|                                         |                       |      | Yes  | Surface Condition? (G/P)    | Good |
|                                         | A Company             |      |      |                             |      |