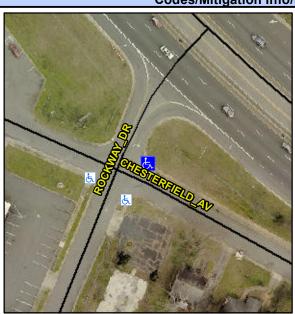

## Access Compliance Report Public Rights-of-Way (Curb Ramps)

N/A

Good

Surface Condition? (G/P)

Intersection ID: N/A Main Street: ROCKWAY\_DR Cross Street: CHESTERFIELD\_AV Location: E

ADA ID: A4DE586CF7FD Ramp Type: PerpDiag Initial Pass/Fail: Fail Overall Compliance: No Severity Score: 12.5

Codes/Mitigation Info/Possible Solution

Field Measurements/Component Compliance

Street 1 Name
Stop Condition-Street 2
Street 2 Name
Stop Condition-Street 1

ROCKWAY DR None CHESTERFIELD AV StopSign Possible Solutions: