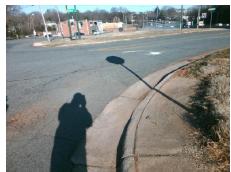

## Access Compliance Report Public Rights-of-Way (Curb Ramps)

N/A

Good

Surface Condition? (G/P)

Intersection ID: N/A Main Street: ROCKWAY\_DR Cross Street: CHESTERFIELD\_AV Location: E

ADA ID: A4DE586CF7FD Ramp Type: PerpDiag Initial Pass/Fail: Fail Overall Compliance: No Severity Score: 12.5

Remove & Replace Curb Ramp With Two New Directional Ramps or Equivalent.

Surveyor Notes:

N/A

PROW/ADA:

Not Found, R304.2.2

Total Cost: \$ 3200.00

| Compliance Description |                       | Data  | Compliance Description |                             | Data  |  |
|------------------------|-----------------------|-------|------------------------|-----------------------------|-------|--|
| N/A                    | Ramp Length (in)      | 49.0  | No                     | Ramp Slope (%)              | 9.3   |  |
| Yes                    | Ramp Width (in)       | 48.0  | Yes                    | Ramp XSlope (%)             | 0.2   |  |
| N/A                    | Flare Type LT         | N/A   | N/A                    | Flare Type RT               | N/A   |  |
| N/A                    | Flare Slope LT (%)    | N/A   | N/A                    | Flare Slope RT (%)          | N/A   |  |
| N/A                    | Flare Traversable LT? | N/A   | N/A                    | Flare Traversable RT?       | N/A   |  |
| N/A                    | Landing Length (in)   | N/A   | N/A                    | DWS Provided?               | N/A   |  |
| N/A                    | Landing Width (in)    | N/A   | N/A                    | DWS Contrast?               | N/A   |  |
| N/A                    | Landing Slope (%)     | N/A   | N/A                    | DWS Length (in)             | N/A   |  |
| N/A                    | Landing X Slope (%)   | N/A   | N/A                    | DWS Full Width?             | N/A   |  |
| N/A                    | Landing Curb? (Y/N)   | N/A   | N/A                    | DWS Offset (in)             | N/A   |  |
| N/A                    | Shared Landing?       | N/A   |                        |                             |       |  |
| N/A                    | Gutter Ponding?       | N/A   | N/A                    | Gutter Slope (%)            | N/A   |  |
| N/A                    | Gutter Lip Ht (in)    | N/A   | N/A                    | Gutter X Slope (%)          | N/A   |  |
| N/A                    | Painted X Walk1?      | No    | N/A                    | Painted X Walk2?            | No    |  |
|                        | X Walk 1 Direction    | To NW |                        | X Walk 2 Direction          | To SW |  |
| N/A                    | X Walk 1 Width (in)   | N/A   | N/A                    | X Walk 2 Width (in)         | N/A   |  |
|                        | X Walk 1 Slope (%)    | 1.7   |                        | X Walk 2 Slope (%)          | 0.5   |  |
|                        | X Walk 1 X Slope (%)  | 1.8   |                        | X Walk 2 X Slope (%)        | 0.9   |  |
| N/A                    | Ramp inside XWalk1?   | N/A   | N/A                    | Ramp inside XWalk2?         | N/A   |  |
|                        | Road Slope (%)        | 0.6   | N/A                    | Clear Space?                | N/A   |  |
|                        | Road X Slope (%)      | 1.5   | N/A                    | Clear Space to XWalk (in)   | N/A   |  |
| N/A                    | Any Obstructions?     | N/A   | N/A                    | Storm Grate/Utility Hazard? | N/A   |  |
|                        | Obstruction Type      |       | l                      | Storm Grate/Utility Type    |       |  |
|                        |                       |       |                        |                             |       |  |