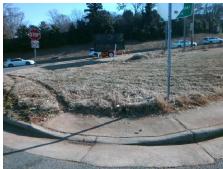

## Access Compliance Report Public Rights-of-Way (Curb Ramps)

N/A

Good

Surface Condition? (G/P)

Intersection ID: N/A Main Street: ROCKWAY\_DR Cross Street: CHESTERFIELD\_AV Location: E

ADA ID: A4DE586CF7FD Ramp Type: PerpDiag Initial Pass/Fail: Fail Overall Compliance: No Severity Score: 12.5

Remove & Replace Curb Ramp With Two New Directional Ramps or Equivalent.

Surveyor Notes:

N/A

PROW/ADA:

Not Found, R304.2.2

Total Cost: \$ 3200.00

| Compliance Description |                       | Data  | Compliance Description |                             | Data  |  |
|------------------------|-----------------------|-------|------------------------|-----------------------------|-------|--|
| N/A                    | Ramp Length (in)      | 49.0  | No                     | Ramp Slope (%)              | 9.3   |  |
| Yes                    | Ramp Width (in)       | 48.0  | Yes                    | Ramp XSlope (%)             | 0.2   |  |
| N/A                    | Flare Type LT         | N/A   | N/A                    | Flare Type RT               | N/A   |  |
| N/A                    | Flare Slope LT (%)    | N/A   | N/A                    | Flare Slope RT (%)          | N/A   |  |
| N/A                    | Flare Traversable LT? | N/A   | N/A                    | Flare Traversable RT?       | N/A   |  |
| N/A                    | Landing Length (in)   | N/A   | N/A                    | DWS Provided?               | N/A   |  |
| N/A                    | Landing Width (in)    | N/A   | N/A                    | DWS Contrast?               | N/A   |  |
| N/A                    | Landing Slope (%)     | N/A   | N/A                    | DWS Length (in)             | N/A   |  |
| N/A                    | Landing X Slope (%)   | N/A   | N/A                    | DWS Full Width?             | N/A   |  |
| N/A                    | Landing Curb? (Y/N)   | N/A   | N/A                    | DWS Offset (in)             | N/A   |  |
| N/A                    | Shared Landing?       | N/A   |                        |                             |       |  |
| N/A                    | Gutter Ponding?       | N/A   | N/A                    | Gutter Slope (%)            | N/A   |  |
| N/A                    | Gutter Lip Ht (in)    | N/A   | N/A                    | Gutter X Slope (%)          | N/A   |  |
| N/A                    | Painted X Walk1?      | No    | N/A                    | Painted X Walk2?            | No    |  |
|                        | X Walk 1 Direction    | To NW |                        | X Walk 2 Direction          | To SW |  |
| N/A                    | X Walk 1 Width (in)   | N/A   | N/A                    | X Walk 2 Width (in)         | N/A   |  |
|                        | X Walk 1 Slope (%)    | 1.7   |                        | X Walk 2 Slope (%)          | 0.5   |  |
|                        | X Walk 1 X Slope (%)  | 1.8   |                        | X Walk 2 X Slope (%)        | 0.9   |  |
| N/A                    | Ramp inside XWalk1?   | N/A   | N/A                    | Ramp inside XWalk2?         | N/A   |  |
|                        | Road Slope (%)        | 0.6   | N/A                    | Clear Space?                | N/A   |  |
|                        | Road X Slope (%)      | 1.5   | N/A                    | Clear Space to XWalk (in)   | N/A   |  |
| N/A                    | Any Obstructions?     | N/A   | N/A                    | Storm Grate/Utility Hazard? | N/A   |  |
|                        | Obstruction Type      |       | l                      | Storm Grate/Utility Type    |       |  |
|                        |                       |       |                        |                             |       |  |