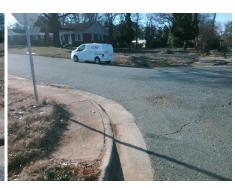

## Access Compliance Report Public Rights-of-Way (Curb Ramps)

N/A

Good

Surface Condition? (G/P)

Intersection ID: N/A Main Street: ROCKWAY\_DR Cross Street: CHESTERFIELD\_AV Location: E

ADA ID: A4DE586CF7FD Ramp Type: PerpDiag Initial Pass/Fail: Fail Overall Compliance: No Severity Score: 12.5

Remove & Replace Curb Ramp With Two New Directional Ramps or Equivalent.

Surveyor Notes:

N/A

PROW/ADA:

Not Found, R304.2.2

Total Cost: \$ 3200.00

| Compliance Description |                       | Data  | Compliance Description |                             | Data  |  |
|------------------------|-----------------------|-------|------------------------|-----------------------------|-------|--|
| N/A                    | Ramp Length (in)      | 49.0  | No                     | Ramp Slope (%)              | 9.3   |  |
| Yes                    | Ramp Width (in)       | 48.0  | Yes                    | Ramp XSlope (%)             | 0.2   |  |
| N/A                    | Flare Type LT         | N/A   | N/A                    | Flare Type RT               | N/A   |  |
| N/A                    | Flare Slope LT (%)    | N/A   | N/A                    | Flare Slope RT (%)          | N/A   |  |
| N/A                    | Flare Traversable LT? | N/A   | N/A                    | Flare Traversable RT?       | N/A   |  |
| N/A                    | Landing Length (in)   | N/A   | N/A                    | DWS Provided?               | N/A   |  |
| N/A                    | Landing Width (in)    | N/A   | N/A                    | DWS Contrast?               | N/A   |  |
| N/A                    | Landing Slope (%)     | N/A   | N/A                    | DWS Length (in)             | N/A   |  |
| N/A                    | Landing X Slope (%)   | N/A   | N/A                    | DWS Full Width?             | N/A   |  |
| N/A                    | Landing Curb? (Y/N)   | N/A   | N/A                    | DWS Offset (in)             | N/A   |  |
| N/A                    | Shared Landing?       | N/A   |                        |                             |       |  |
| N/A                    | Gutter Ponding?       | N/A   | N/A                    | Gutter Slope (%)            | N/A   |  |
| N/A                    | Gutter Lip Ht (in)    | N/A   | N/A                    | Gutter X Slope (%)          | N/A   |  |
| N/A                    | Painted X Walk1?      | No    | N/A                    | Painted X Walk2?            | No    |  |
|                        | X Walk 1 Direction    | To NW |                        | X Walk 2 Direction          | To SW |  |
| N/A                    | X Walk 1 Width (in)   | N/A   | N/A                    | X Walk 2 Width (in)         | N/A   |  |
|                        | X Walk 1 Slope (%)    | 1.7   |                        | X Walk 2 Slope (%)          | 0.5   |  |
|                        | X Walk 1 X Slope (%)  | 1.8   |                        | X Walk 2 X Slope (%)        | 0.9   |  |
| N/A                    | Ramp inside XWalk1?   | N/A   | N/A                    | Ramp inside XWalk2?         | N/A   |  |
|                        | Road Slope (%)        | 0.6   | N/A                    | Clear Space?                | N/A   |  |
|                        | Road X Slope (%)      | 1.5   | N/A                    | Clear Space to XWalk (in)   | N/A   |  |
| N/A                    | Any Obstructions?     | N/A   | N/A                    | Storm Grate/Utility Hazard? | N/A   |  |
|                        | Obstruction Type      |       | l                      | Storm Grate/Utility Type    |       |  |
|                        |                       |       |                        |                             |       |  |