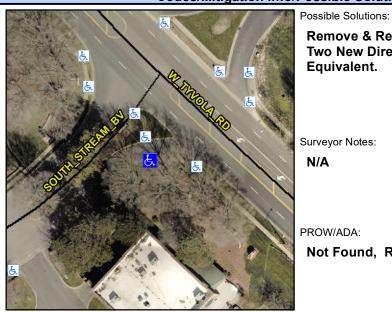

## **Access Compliance Report Public Rights-of-Way** (Curb Ramps)

Intersection ID: 28536 Main Street: SOUTH STREAM BV Cross Street: W\_TYVOLA\_RD Location: ADA ID: A4E0959625B3 Ramp Type: BlendTrans2 Initial Pass/Fail: Fail **Overall Compliance: No Severity Score:** 10

## Field Measurements/Component Compliance

**SOUTH STREAM BV** Street 1 Name Stop Condition-Street 1 StopSign Street 2 Name N/A Stop Condition-Street 2 N/A **Remove & Replace Curb Ramp With Two New Directional Ramps or** Equivalent.

N/A

PROW/ADA:

Not Found, R304.5.1, R304.5.3

Total Cost:

3200.00

| Field Measurements/Component Compliance |                        |                       |      |                        |                             |      |
|-----------------------------------------|------------------------|-----------------------|------|------------------------|-----------------------------|------|
|                                         | Compliance Description |                       | Data | Compliance Description |                             | Data |
|                                         | N/A                    | Ramp Length (in)      | 60.0 | Yes                    | BlendTrans Slope (%)        | 3.4  |
|                                         | No                     | Ramp Width (in)       | 47.0 | No                     | BlendTrans XSlope (%)       | 2.4  |
|                                         | N/A                    | Flare Type LT         | N/A  | N/A                    | Flare Type RT               | N/A  |
|                                         | N/A                    | Flare Slope LT (%)    | N/A  | N/A                    | Flare Slope RT (%)          | N/A  |
|                                         | N/A                    | Flare Traversable LT? | N/A  | N/A                    | Flare Traversable RT?       | N/A  |
|                                         | N/A                    | Landing Length (in)   | N/A  | N/A                    | DWS Provided?               | N/A  |
|                                         | N/A                    | Landing Width (in)    | N/A  | N/A                    | DWS Contrast?               | N/A  |
|                                         | N/A                    | Landing Slope (%)     | N/A  | N/A                    | DWS Length (in)             | N/A  |
|                                         | N/A                    | Landing X Slope (%)   | N/A  | N/A                    | DWS Full Width?             | N/A  |
|                                         | N/A                    | Landing Curb? (Y/N)   | N/A  | N/A                    | DWS Offset (in)             | N/A  |
|                                         | N/A                    | Shared Landing?       | N/A  |                        |                             |      |
|                                         | N/A                    | Gutter Ponding?       | N/A  | N/A                    | Gutter Slope (%)            | N/A  |
|                                         | N/A                    | Gutter Lip Ht (in)    | N/A  | N/A                    | Gutter X Slope (%)          | N/A  |
|                                         | N/A                    | Painted X Walk1?      | No   | N/A                    | Painted X Walk2?            | N/A  |
|                                         |                        | X Walk 1 Direction    | To N |                        | X Walk 2 Direction          | N/A  |
|                                         |                        | X Walk 1 Width (in)   | N/A  |                        | X Walk 2 Width (in)         | N/A  |
|                                         |                        | X Walk 1 Slope (%)    | 0.8  |                        | X Walk 2 Slope (%)          | N/A  |
|                                         |                        | X Walk 1 X Slope (%)  | 2.3  |                        | X Walk 2 X Slope (%)        | N/A  |
|                                         | N/A                    | Ramp inside XWalk1?   | N/A  | N/A                    | Ramp inside XWalk2?         | N/A  |
|                                         |                        | Road Slope (%)        | 2.3  |                        | Clear Space?                | N/A  |
|                                         |                        | Road X Slope (%)      | 0.8  | N/A                    | Clear Space to XWalk (in)   | N/A  |
|                                         | N/A                    | Any Obstructions?     | N/A  | N/A                    | Storm Grate/Utility Hazard? | N/A  |
|                                         |                        | Obstruction Type      |      |                        | Storm Grate/Utility Type    |      |
|                                         |                        |                       | N/A  |                        |                             | N/A  |
|                                         |                        |                       |      | Yes                    | Surface Condition? (G/P)    | Good |
| 1                                       |                        |                       |      | No                     | Curb Slope (%)              | 5.8  |
|                                         | 1                      |                       |      |                        |                             |      |