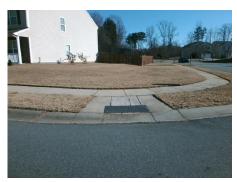

## Field Measurements/Component Compliance

Street 1 Name
Stop Condition-Street 1
Street 2 Name
Stop Condition-Street 2

PRESTBURY BV
StopSign
BAYVIEW PY
StopSign

Possible Solutions:

Remove & Replace Curb Ramp With Two New Directional Ramps or Equivalent.

Surveyor Notes:

N/A

PROW/ADA:

Not Found, R304.5.1

Total Cost: \$ 3200.00

| Field Measurements/Component Compliance |                        |                       |       |                        |                             |       |
|-----------------------------------------|------------------------|-----------------------|-------|------------------------|-----------------------------|-------|
|                                         | Compliance Description |                       | Data  | Compliance Description |                             | Data  |
|                                         | N/A                    | Ramp Length (in)      | 74.0  | Yes                    | BlendTrans Slope (%)        | 2.5   |
|                                         | No                     | Ramp Width (in)       | 36.0  | Yes                    | BlendTrans XSlope (%)       | 0.4   |
|                                         | N/A                    | Flare Type LT         | N/A   | N/A                    | Flare Type RT               | N/A   |
|                                         | N/A                    | Flare Slope LT (%)    | N/A   | N/A                    | Flare Slope RT (%)          | N/A   |
|                                         | N/A                    | Flare Traversable LT? | N/A   | N/A                    | Flare Traversable RT?       | N/A   |
|                                         | N/A                    | Landing Length (in)   | N/A   | N/A                    | DWS Provided?               | N/A   |
|                                         | N/A                    | Landing Width (in)    | N/A   | N/A                    | DWS Contrast?               | N/A   |
|                                         | N/A                    | Landing Slope (%)     | N/A   | N/A                    | DWS Length (in)             | N/A   |
|                                         | N/A                    | Landing X Slope (%)   | N/A   | N/A                    | DWS Full Width?             | N/A   |
|                                         | N/A                    | Landing Curb? (Y/N)   | N/A   | N/A                    | DWS Offset (in)             | N/A   |
|                                         | N/A                    | Shared Landing?       | N/A   |                        |                             |       |
|                                         | N/A                    | Gutter Ponding?       | N/A   | N/A                    | Gutter Slope (%)            | N/A   |
|                                         | N/A                    | Gutter Lip Ht (in)    | N/A   | N/A                    | Gutter X Slope (%)          | N/A   |
|                                         | N/A                    | Painted X Walk1?      | No    | N/A                    | Painted X Walk2?            | No    |
|                                         |                        | X Walk 1 Direction    | To NW |                        | X Walk 2 Direction          | To SW |
|                                         |                        | X Walk 1 Width (in)   | N/A   |                        | X Walk 2 Width (in)         | N/A   |
|                                         |                        | X Walk 1 Slope (%)    | 1.9   |                        | X Walk 2 Slope (%)          | 1.8   |
|                                         |                        | X Walk 1 X Slope (%)  | 0.6   |                        | X Walk 2 X Slope (%)        | 1.0   |
|                                         | N/A                    | Ramp inside XWalk1?   | N/A   | N/A                    | Ramp inside XWalk2?         | N/A   |
|                                         |                        | Road Slope (%)        | 0.8   |                        | Clear Space?                | N/A   |
|                                         |                        | Road X Slope (%)      | 0.2   | N/A                    | Clear Space to XWalk (in)   | N/A   |
|                                         | N/A                    | Any Obstructions?     | N/A   | N/A                    | Storm Grate/Utility Hazard? | N/A   |
|                                         |                        |                       |       |                        |                             |       |