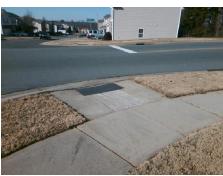

## Field Measurements/Component Compliance

Street 1 Name
Stop Condition-Street 1
Street 2 Name
Stop Condition-Street 2

PRESTBURY BV
StopSign
BAYVIEW PY
StopSign

Possible Solutions:

Remove & Replace Curb Ramp With Two New Directional Ramps or Equivalent.

Surveyor Notes:

N/A

PROW/ADA:

Not Found, R304.5.1

Total Cost: \$ 3200.00

| Field Measurements/Component Compliance |                        |                       |       |                        |                             |       |
|-----------------------------------------|------------------------|-----------------------|-------|------------------------|-----------------------------|-------|
|                                         | Compliance Description |                       | Data  | Compliance Description |                             | Data  |
|                                         | N/A                    | Ramp Length (in)      | 74.0  | Yes                    | BlendTrans Slope (%)        | 2.5   |
|                                         | No                     | Ramp Width (in)       | 36.0  | Yes                    | BlendTrans XSlope (%)       | 0.4   |
|                                         | N/A                    | Flare Type LT         | N/A   | N/A                    | Flare Type RT               | N/A   |
|                                         | N/A                    | Flare Slope LT (%)    | N/A   | N/A                    | Flare Slope RT (%)          | N/A   |
|                                         | N/A                    | Flare Traversable LT? | N/A   | N/A                    | Flare Traversable RT?       | N/A   |
|                                         | N/A                    | Landing Length (in)   | N/A   | N/A                    | DWS Provided?               | N/A   |
|                                         | N/A                    | Landing Width (in)    | N/A   | N/A                    | DWS Contrast?               | N/A   |
|                                         | N/A                    | Landing Slope (%)     | N/A   | N/A                    | DWS Length (in)             | N/A   |
|                                         | N/A                    | Landing X Slope (%)   | N/A   | N/A                    | DWS Full Width?             | N/A   |
|                                         | N/A                    | Landing Curb? (Y/N)   | N/A   | N/A                    | DWS Offset (in)             | N/A   |
|                                         | N/A                    | Shared Landing?       | N/A   |                        |                             |       |
|                                         | N/A                    | Gutter Ponding?       | N/A   | N/A                    | Gutter Slope (%)            | N/A   |
|                                         | N/A                    | Gutter Lip Ht (in)    | N/A   | N/A                    | Gutter X Slope (%)          | N/A   |
|                                         | N/A                    | Painted X Walk1?      | No    | N/A                    | Painted X Walk2?            | No    |
|                                         |                        | X Walk 1 Direction    | To NW |                        | X Walk 2 Direction          | To SW |
|                                         |                        | X Walk 1 Width (in)   | N/A   |                        | X Walk 2 Width (in)         | N/A   |
|                                         |                        | X Walk 1 Slope (%)    | 1.9   |                        | X Walk 2 Slope (%)          | 1.8   |
|                                         |                        | X Walk 1 X Slope (%)  | 0.6   |                        | X Walk 2 X Slope (%)        | 1.0   |
|                                         | N/A                    | Ramp inside XWalk1?   | N/A   | N/A                    | Ramp inside XWalk2?         | N/A   |
|                                         |                        | Road Slope (%)        | 0.8   |                        | Clear Space?                | N/A   |
|                                         |                        | Road X Slope (%)      | 0.2   | N/A                    | Clear Space to XWalk (in)   | N/A   |
|                                         | N/A                    | Any Obstructions?     | N/A   | N/A                    | Storm Grate/Utility Hazard? | N/A   |
|                                         |                        |                       |       |                        |                             |       |