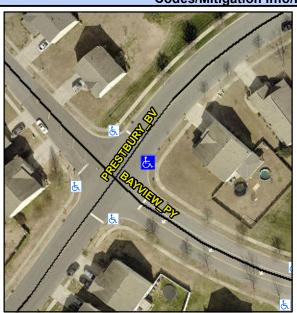

## Access Compliance Report Public Rights-of-Way (Curb Ramps)

Intersection ID: 44449 Main Street: BAYVIEW\_PY Cross Street: PRESTBURY\_BV Location: E

ADA ID: A4E45B1DAE7B Ramp Type: BlendTrans1 Initial Pass/Fail: Fail Overall Compliance: No Severity Score: 8.75

## Field Measurements/Component Compliance

Street 1 Name
Stop Condition-Street 1
Street 2 Name
Stop Condition-Street 2

PRESTBURY BV
StopSign
BAYVIEW PY
StopSign

Possible Solutions:

Remove & Replace Curb Ramp With Two New Directional Ramps or Equivalent.