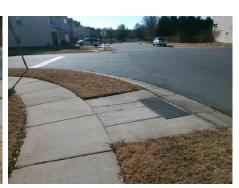

## Field Measurements/Component Compliance

Street 1 Name
Stop Condition-Street 1
Street 2 Name
Stop Condition-Street 2

PRESTBURY BV
StopSign
BAYVIEW PY
StopSign

Possible Solutions:

Remove & Replace Curb Ramp With Two New Directional Ramps or Equivalent.

Surveyor Notes:

N/A

PROW/ADA:

Not Found, R304.5.1

Total Cost: \$ 3200.00

| Field Measurements/Component Compliance |                        |                       |       |                        |                             |       |
|-----------------------------------------|------------------------|-----------------------|-------|------------------------|-----------------------------|-------|
|                                         | Compliance Description |                       | Data  | Compliance Description |                             | Data  |
|                                         | N/A                    | Ramp Length (in)      | 74.0  | Yes                    | BlendTrans Slope (%)        | 2.5   |
|                                         | No                     | Ramp Width (in)       | 36.0  | Yes                    | BlendTrans XSlope (%)       | 0.4   |
|                                         | N/A                    | Flare Type LT         | N/A   | N/A                    | Flare Type RT               | N/A   |
|                                         | N/A                    | Flare Slope LT (%)    | N/A   | N/A                    | Flare Slope RT (%)          | N/A   |
|                                         | N/A                    | Flare Traversable LT? | N/A   | N/A                    | Flare Traversable RT?       | N/A   |
|                                         | N/A                    | Landing Length (in)   | N/A   | N/A                    | DWS Provided?               | N/A   |
|                                         | N/A                    | Landing Width (in)    | N/A   | N/A                    | DWS Contrast?               | N/A   |
|                                         | N/A                    | Landing Slope (%)     | N/A   | N/A                    | DWS Length (in)             | N/A   |
|                                         | N/A                    | Landing X Slope (%)   | N/A   | N/A                    | DWS Full Width?             | N/A   |
|                                         | N/A                    | Landing Curb? (Y/N)   | N/A   | N/A                    | DWS Offset (in)             | N/A   |
|                                         | N/A                    | Shared Landing?       | N/A   |                        |                             |       |
|                                         | N/A                    | Gutter Ponding?       | N/A   | N/A                    | Gutter Slope (%)            | N/A   |
|                                         | N/A                    | Gutter Lip Ht (in)    | N/A   | N/A                    | Gutter X Slope (%)          | N/A   |
|                                         | N/A                    | Painted X Walk1?      | No    | N/A                    | Painted X Walk2?            | No    |
|                                         |                        | X Walk 1 Direction    | To NW |                        | X Walk 2 Direction          | To SW |
|                                         |                        | X Walk 1 Width (in)   | N/A   |                        | X Walk 2 Width (in)         | N/A   |
|                                         |                        | X Walk 1 Slope (%)    | 1.9   |                        | X Walk 2 Slope (%)          | 1.8   |
|                                         |                        | X Walk 1 X Slope (%)  | 0.6   |                        | X Walk 2 X Slope (%)        | 1.0   |
|                                         | N/A                    | Ramp inside XWalk1?   | N/A   | N/A                    | Ramp inside XWalk2?         | N/A   |
|                                         |                        | Road Slope (%)        | 0.8   |                        | Clear Space?                | N/A   |
|                                         |                        | Road X Slope (%)      | 0.2   | N/A                    | Clear Space to XWalk (in)   | N/A   |
|                                         | N/A                    | Any Obstructions?     | N/A   | N/A                    | Storm Grate/Utility Hazard? | N/A   |
|                                         |                        |                       |       |                        |                             |       |