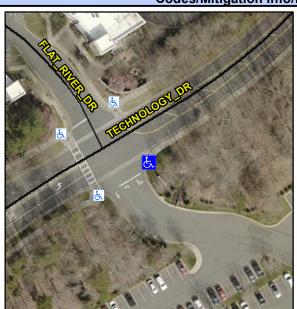

## Access Compliance Report Public Rights-of-Way (Curb Ramps)

Intersection ID: 47393 Main Street: FLAT\_RIVER\_DR Cross Street: TECHNOLOGY\_DR Location: SE

ADA ID: A4E4ADCC5F1C Ramp Type: ParaDiag Initial Pass/Fail: Fail Overall Compliance: No Severity Score: 12.5

## Field Measurements/Component Compliance

Street 1 Name
Stop Condition-Street 1
Street 2 Name
Stop Condition-Street 2

TECHNOLOGY DR None FLAT RIVER DR StopSign Possible Solutions:

Remove & Replace Curb Ramp With Two New Directional Ramps or Equivalent.