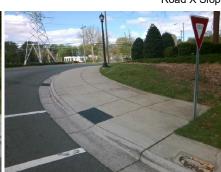

N/A

N/A

N/A

N/A

N/A

N/A

Street 1 Name
YieldSign
Stop Condition-Street 1
IDAHO DR
Street 2 Name
N/A
Stop Condition-Street 2
N/A

Possible Solutions:

Remove & Replace Entire Ramp.

Surveyor Notes:

N/A

PROW/ADA:

Not Found, R304.5.1, R304.2.2, R304.5.3

Total Cost:

1800.00

Shared Landing? N/A Gutter Ponding? N/A N/A Gutter Slope (%) N/A N/A Gutter Lip Ht (in) N/A Gutter X Slope (%) N/A N/A Painted X Walk1? Yes Painted X Walk2? N/A To SE X Walk 1 Direction X Walk 2 Direction N/A X Walk 1 Width (in) 111.0 X Walk 2 Width (in) N/A X Walk 2 Slope (%) 6.3 N/A X Walk 1 Slope (%) X Walk 1 X Slope (%) 7.7 X Walk 2 X Slope (%) N/A Ramp inside XWalk1? Yes N/A Ramp inside XWalk2? N/A Road Slope (%) N/A Clear Space? N/A Road X Slope (%) N/A N/A Clear Space to XWalk (in) N/A N/A Any Obstruction? N/A **Obstruction Type** N/A N/A Storm Grate/Utility Hazard? N/A Storm Grate/Utility Type N/A Yes Surface Condition? (G/P) Good