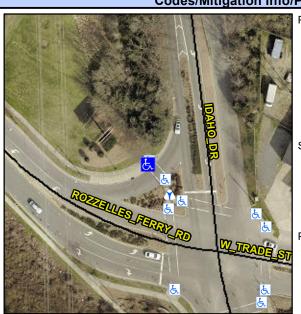

23.3

Intersection ID: 9068 Main Street: W\_TRADE\_ST Cross Street: ROZZELLES\_FERRY\_RD Location: NW

ADA ID: A4EC2F9AB085 Ramp Type: Combination1 Initial Pass/Fail: Fail Overall Compliance: No Severity Score: 46.25

N/A

N/A

N/A

N/A

N/A

N/A

Street 1 Name
YieldSign
Stop Condition-Street 1
IDAHO DR
Street 2 Name
N/A
Stop Condition-Street 2
N/A

Possible Solutions: