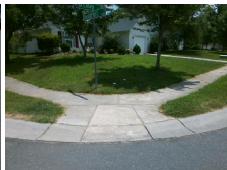

## **Access Compliance Report Public Rights-of-Way** (Curb Ramps)

Intersection ID: 31435 Main Street: CHEVIOTT\_HILL\_LN Cross Street: O\_CASEY\_LN Location: SE **Overall Compliance: No** ADA ID: A4F54AEBE11E Ramp Type: PerpDiag Initial Pass/Fail: Fail **Severity Score:** 8.75

Total Cost: 3200.00

| Field Measurements/Component Compliance |                       |      |      |                             |      |  |  |
|-----------------------------------------|-----------------------|------|------|-----------------------------|------|--|--|
| Compliance Description                  |                       | Data | Comp | oliance Description         | Data |  |  |
| N/A                                     | Ramp Length (in)      | 47.0 | Yes  | Ramp Slope (%)              | 8.1  |  |  |
| No                                      | Ramp Width (in)       | 39.0 | Yes  | Ramp XSlope (%)             | 0.5  |  |  |
| N/A                                     | Flare Type LT         | N/A  | N/A  | Flare Type RT               | N/A  |  |  |
| N/A                                     | Flare Slope LT (%)    | N/A  | N/A  | Flare Slope RT (%)          | N/A  |  |  |
| N/A                                     | Flare Traversable LT? | N/A  | N/A  | Flare Traversable RT?       | N/A  |  |  |
| N/A                                     | Landing Length (in)   | N/A  | N/A  | DWS Provided?               | N/A  |  |  |
| N/A                                     | Landing Width (in)    | N/A  | N/A  | DWS Contrast?               | N/A  |  |  |
| N/A                                     | Landing Slope (%)     | N/A  | N/A  | DWS Length (in)             | N/A  |  |  |
| N/A                                     | Landing X Slope (%)   | N/A  | N/A  | DWS Full Width?             | N/A  |  |  |
| N/A                                     | Landing Curb? (Y/N)   | N/A  | N/A  | DWS Offset (in)             | N/A  |  |  |
| N/A                                     | Shared Landing?       | N/A  |      |                             |      |  |  |
| N/A                                     | Gutter Ponding?       | N/A  | N/A  | Gutter Slope (%)            | N/A  |  |  |
| N/A                                     | Gutter Lip Ht (in)    | 1.0  | N/A  | Gutter X Slope (%)          | N/A  |  |  |
| N/A                                     | Painted X Walk1?      | No   | N/A  | Painted X Walk2?            | No   |  |  |
|                                         | X Walk 1 Direction    | To N |      | X Walk 2 Direction          | To W |  |  |
| N/A                                     | X Walk 1 Width (in)   | N/A  | N/A  | X Walk 2 Width (in)         | N/A  |  |  |
|                                         | X Walk 1 Slope (%)    | 1.2  |      | X Walk 2 Slope (%)          | 2.2  |  |  |
|                                         | X Walk 1 X Slope (%)  | 1.1  |      | X Walk 2 X Slope (%)        | 3.0  |  |  |
| N/A                                     | Ramp inside XWalk1?   | N/A  | N/A  | Ramp inside XWalk2?         | N/A  |  |  |
|                                         | Road Slope (%)        | 1.1  | N/A  | Clear Space?                | N/A  |  |  |
|                                         | Road X Slope (%)      | 1.5  | N/A  | Clear Space to XWalk (in)   | N/A  |  |  |
| N/A                                     | Any Obstructions?     | N/A  | N/A  | Storm Grate/Utility Hazard? | N/A  |  |  |
|                                         | Obstruction Type      |      |      | Storm Grate/Utility Type    |      |  |  |
|                                         |                       | N/A  |      |                             | N/A  |  |  |
|                                         |                       |      | Yes  | Surface Condition? (G/P)    | Good |  |  |