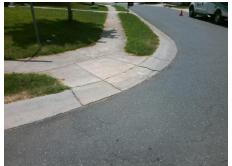

## **Access Compliance Report Public Rights-of-Way** (Curb Ramps)

Intersection ID: 31435 Main Street: CHEVIOTT\_HILL\_LN Cross Street: O\_CASEY\_LN Location: SE **Overall Compliance: No** ADA ID: A4F54AEBE11E Ramp Type: PerpDiag Initial Pass/Fail: Fail **Severity Score:** 8.75

Total Cost: 3200.00

| Field Measurements/Component Compliance |                       |      |      |                             |      |  |  |
|-----------------------------------------|-----------------------|------|------|-----------------------------|------|--|--|
| Compliance Description                  |                       | Data | Comp | oliance Description         | Data |  |  |
| N/A                                     | Ramp Length (in)      | 47.0 | Yes  | Ramp Slope (%)              | 8.1  |  |  |
| No                                      | Ramp Width (in)       | 39.0 | Yes  | Ramp XSlope (%)             | 0.5  |  |  |
| N/A                                     | Flare Type LT         | N/A  | N/A  | Flare Type RT               | N/A  |  |  |
| N/A                                     | Flare Slope LT (%)    | N/A  | N/A  | Flare Slope RT (%)          | N/A  |  |  |
| N/A                                     | Flare Traversable LT? | N/A  | N/A  | Flare Traversable RT?       | N/A  |  |  |
| N/A                                     | Landing Length (in)   | N/A  | N/A  | DWS Provided?               | N/A  |  |  |
| N/A                                     | Landing Width (in)    | N/A  | N/A  | DWS Contrast?               | N/A  |  |  |
| N/A                                     | Landing Slope (%)     | N/A  | N/A  | DWS Length (in)             | N/A  |  |  |
| N/A                                     | Landing X Slope (%)   | N/A  | N/A  | DWS Full Width?             | N/A  |  |  |
| N/A                                     | Landing Curb? (Y/N)   | N/A  | N/A  | DWS Offset (in)             | N/A  |  |  |
| N/A                                     | Shared Landing?       | N/A  |      |                             |      |  |  |
| N/A                                     | Gutter Ponding?       | N/A  | N/A  | Gutter Slope (%)            | N/A  |  |  |
| N/A                                     | Gutter Lip Ht (in)    | 1.0  | N/A  | Gutter X Slope (%)          | N/A  |  |  |
| N/A                                     | Painted X Walk1?      | No   | N/A  | Painted X Walk2?            | No   |  |  |
|                                         | X Walk 1 Direction    | To N |      | X Walk 2 Direction          | To W |  |  |
| N/A                                     | X Walk 1 Width (in)   | N/A  | N/A  | X Walk 2 Width (in)         | N/A  |  |  |
|                                         | X Walk 1 Slope (%)    | 1.2  |      | X Walk 2 Slope (%)          | 2.2  |  |  |
|                                         | X Walk 1 X Slope (%)  | 1.1  |      | X Walk 2 X Slope (%)        | 3.0  |  |  |
| N/A                                     | Ramp inside XWalk1?   | N/A  | N/A  | Ramp inside XWalk2?         | N/A  |  |  |
|                                         | Road Slope (%)        | 1.1  | N/A  | Clear Space?                | N/A  |  |  |
|                                         | Road X Slope (%)      | 1.5  | N/A  | Clear Space to XWalk (in)   | N/A  |  |  |
| N/A                                     | Any Obstructions?     | N/A  | N/A  | Storm Grate/Utility Hazard? | N/A  |  |  |
|                                         | Obstruction Type      |      |      | Storm Grate/Utility Type    |      |  |  |
|                                         |                       | N/A  |      |                             | N/A  |  |  |
|                                         |                       |      | Yes  | Surface Condition? (G/P)    | Good |  |  |