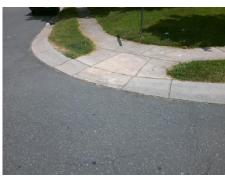

## **Access Compliance Report Public Rights-of-Way** (Curb Ramps)

Intersection ID: 31435 Main Street: CHEVIOTT\_HILL\_LN Cross Street: O\_CASEY\_LN Location: SE **Overall Compliance: No** ADA ID: A4F54AEBE11E Ramp Type: PerpDiag Initial Pass/Fail: Fail **Severity Score:** 8.75

Total Cost: 3200.00

| Field Measurements/Component Compliance |                       |      |      |                             |      |  |  |
|-----------------------------------------|-----------------------|------|------|-----------------------------|------|--|--|
| Compliance Description                  |                       | Data | Comp | oliance Description         | Data |  |  |
| N/A                                     | Ramp Length (in)      | 47.0 | Yes  | Ramp Slope (%)              | 8.1  |  |  |
| No                                      | Ramp Width (in)       | 39.0 | Yes  | Ramp XSlope (%)             | 0.5  |  |  |
| N/A                                     | Flare Type LT         | N/A  | N/A  | Flare Type RT               | N/A  |  |  |
| N/A                                     | Flare Slope LT (%)    | N/A  | N/A  | Flare Slope RT (%)          | N/A  |  |  |
| N/A                                     | Flare Traversable LT? | N/A  | N/A  | Flare Traversable RT?       | N/A  |  |  |
| N/A                                     | Landing Length (in)   | N/A  | N/A  | DWS Provided?               | N/A  |  |  |
| N/A                                     | Landing Width (in)    | N/A  | N/A  | DWS Contrast?               | N/A  |  |  |
| N/A                                     | Landing Slope (%)     | N/A  | N/A  | DWS Length (in)             | N/A  |  |  |
| N/A                                     | Landing X Slope (%)   | N/A  | N/A  | DWS Full Width?             | N/A  |  |  |
| N/A                                     | Landing Curb? (Y/N)   | N/A  | N/A  | DWS Offset (in)             | N/A  |  |  |
| N/A                                     | Shared Landing?       | N/A  |      |                             |      |  |  |
| N/A                                     | Gutter Ponding?       | N/A  | N/A  | Gutter Slope (%)            | N/A  |  |  |
| N/A                                     | Gutter Lip Ht (in)    | 1.0  | N/A  | Gutter X Slope (%)          | N/A  |  |  |
| N/A                                     | Painted X Walk1?      | No   | N/A  | Painted X Walk2?            | No   |  |  |
|                                         | X Walk 1 Direction    | To N |      | X Walk 2 Direction          | To W |  |  |
| N/A                                     | X Walk 1 Width (in)   | N/A  | N/A  | X Walk 2 Width (in)         | N/A  |  |  |
|                                         | X Walk 1 Slope (%)    | 1.2  |      | X Walk 2 Slope (%)          | 2.2  |  |  |
|                                         | X Walk 1 X Slope (%)  | 1.1  |      | X Walk 2 X Slope (%)        | 3.0  |  |  |
| N/A                                     | Ramp inside XWalk1?   | N/A  | N/A  | Ramp inside XWalk2?         | N/A  |  |  |
|                                         | Road Slope (%)        | 1.1  | N/A  | Clear Space?                | N/A  |  |  |
|                                         | Road X Slope (%)      | 1.5  | N/A  | Clear Space to XWalk (in)   | N/A  |  |  |
| N/A                                     | Any Obstructions?     | N/A  | N/A  | Storm Grate/Utility Hazard? | N/A  |  |  |
|                                         | Obstruction Type      |      |      | Storm Grate/Utility Type    |      |  |  |
|                                         |                       | N/A  |      |                             | N/A  |  |  |
|                                         |                       |      | Yes  | Surface Condition? (G/P)    | Good |  |  |