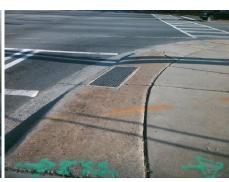

## Access Compliance Report Public Rights-of-Way (Curb Ramps)

Intersection ID: 15094 Main Street: ALBEMARLE\_RD Cross Street: REDDMAN\_RD Location: SE

ADA ID: A4F5DD0CF8DF Ramp Type: Perp Initial Pass/Fail: Fail Overall Compliance: No Severity Score: 13.75

Total Cost:

1850.00

| Field Measurements/Component Compliance |                       |       |      |                             |      |  |  |
|-----------------------------------------|-----------------------|-------|------|-----------------------------|------|--|--|
| Compliance Description Data             |                       | Data  | Comp | liance Description          | Data |  |  |
| N/A                                     | Ramp Length (in)      | 51.5  | No   | Ramp Slope (%)              | 10.3 |  |  |
| Yes                                     | Ramp Width (in)       | 48.0  | No   | Ramp XSlope (%)             | 3.0  |  |  |
| N/A                                     | Flare Type LT         | N/A   | N/A  | Flare Type RT               | N/A  |  |  |
| N/A                                     | Flare Slope LT (%)    | N/A   | N/A  | Flare Slope RT (%)          | N/A  |  |  |
| N/A                                     | Flare Traversable LT? | N/A   | N/A  | Flare Traversable RT?       | N/A  |  |  |
| N/A                                     | Landing Length (in)   | N/A   | N/A  | DWS Provided?               | N/A  |  |  |
| N/A                                     | Landing Width (in)    | N/A   | N/A  | DWS Contrast?               | N/A  |  |  |
| N/A                                     | Landing Slope (%)     | N/A   | N/A  | DWS Length (in)             | N/A  |  |  |
| N/A                                     | Landing X Slope (%)   | N/A   | N/A  | DWS Full Width?             | N/A  |  |  |
| N/A                                     | Landing Curb? (Y/N)   | N/A   | N/A  | DWS Offset (in)             | N/A  |  |  |
| N/A                                     | Shared Landing?       | N/A   |      |                             |      |  |  |
| N/A                                     | Gutter Ponding?       | N/A   | N/A  | Gutter Slope (%)            | N/A  |  |  |
| N/A                                     | Gutter Lip Ht (in)    | N/A   | N/A  | Gutter X Slope (%)          | N/A  |  |  |
| N/A                                     | Painted X Walk1?      | Yes   | N/A  | Painted X Walk2?            | N/A  |  |  |
|                                         | X Walk 1 Direction    | To W  |      | X Walk 2 Direction          | N/A  |  |  |
| N/A                                     | X Walk 1 Width (in)   | 110.0 | N/A  | X Walk 2 Width (in)         | N/A  |  |  |
|                                         | X Walk 1 Slope (%)    | 2.4   |      | X Walk 2 Slope (%)          | N/A  |  |  |
|                                         | X Walk 1 X Slope (%)  | 2.9   |      | X Walk 2 X Slope (%)        | N/A  |  |  |
| N/A                                     | Ramp inside XWalk1?   | Yes   | N/A  | Ramp inside XWalk2?         | N/A  |  |  |
|                                         | Road Slope (%)        | N/A   | N/A  | Clear Space?                | N/A  |  |  |
|                                         | Road X Slope (%)      | N/A   | N/A  | Clear Space to XWalk (in)   | N/A  |  |  |
| N/A                                     | Any Obstructions?     | N/A   | N/A  | Storm Grate/Utility Hazard? | N/A  |  |  |
|                                         | Obstruction Type      |       |      | Storm Grate/Utility Type    |      |  |  |
|                                         |                       | N/A   |      |                             | N/A  |  |  |
|                                         |                       |       | Yes  | Surface Condition? (G/P)    | Good |  |  |