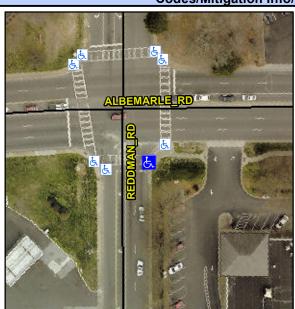

## Access Compliance Report Public Rights-of-Way (Curb Ramps)

Intersection ID: 15094 Main Street: ALBEMARLE\_RD Cross Street: REDDMAN\_RD Location: SE

ADA ID: A4F5DD0CF8DF Ramp Type: Perp Initial Pass/Fail: Fail Overall Compliance: No Severity Score: 13.75

Codes/Mitigation Info/Possible Solution

Street 1 Name REDDMAN RD
Stop Condition-Street 2 Signal
Street 2 Name N/A
Stop Condition-Street 1 N/A

| Possible Solutions:                    |  |  |  |  |  |
|----------------------------------------|--|--|--|--|--|
| Remove & Replace Entire Ramp.          |  |  |  |  |  |
|                                        |  |  |  |  |  |
|                                        |  |  |  |  |  |
|                                        |  |  |  |  |  |
|                                        |  |  |  |  |  |
| Surveyor Notes:                        |  |  |  |  |  |
| N/A                                    |  |  |  |  |  |
| \\\\\\\\\\\\\\\\\\\\\\\\\\\\\\\\\\\\\\ |  |  |  |  |  |
|                                        |  |  |  |  |  |
|                                        |  |  |  |  |  |
| PROW/ADA:                              |  |  |  |  |  |
| Not Found, R304.2.2, R304.5.3          |  |  |  |  |  |
|                                        |  |  |  |  |  |
|                                        |  |  |  |  |  |
|                                        |  |  |  |  |  |
|                                        |  |  |  |  |  |
|                                        |  |  |  |  |  |
|                                        |  |  |  |  |  |