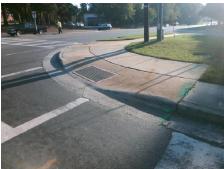

## Access Compliance Report Public Rights-of-Way (Curb Ramps)

Intersection ID: 15094 Main Street: ALBEMARLE\_RD Cross Street: REDDMAN\_RD Location: SE

ADA ID: A4F5DD0CF8DF Ramp Type: Perp Initial Pass/Fail: Fail Overall Compliance: No Severity Score: 13.75

Total Cost:

1850.00

| Field Measurements/Component Compliance |                       |       |      |                             |      |  |  |
|-----------------------------------------|-----------------------|-------|------|-----------------------------|------|--|--|
| Compliance Description Data             |                       | Data  | Comp | liance Description          | Data |  |  |
| N/A                                     | Ramp Length (in)      | 51.5  | No   | Ramp Slope (%)              | 10.3 |  |  |
| Yes                                     | Ramp Width (in)       | 48.0  | No   | Ramp XSlope (%)             | 3.0  |  |  |
| N/A                                     | Flare Type LT         | N/A   | N/A  | Flare Type RT               | N/A  |  |  |
| N/A                                     | Flare Slope LT (%)    | N/A   | N/A  | Flare Slope RT (%)          | N/A  |  |  |
| N/A                                     | Flare Traversable LT? | N/A   | N/A  | Flare Traversable RT?       | N/A  |  |  |
| N/A                                     | Landing Length (in)   | N/A   | N/A  | DWS Provided?               | N/A  |  |  |
| N/A                                     | Landing Width (in)    | N/A   | N/A  | DWS Contrast?               | N/A  |  |  |
| N/A                                     | Landing Slope (%)     | N/A   | N/A  | DWS Length (in)             | N/A  |  |  |
| N/A                                     | Landing X Slope (%)   | N/A   | N/A  | DWS Full Width?             | N/A  |  |  |
| N/A                                     | Landing Curb? (Y/N)   | N/A   | N/A  | DWS Offset (in)             | N/A  |  |  |
| N/A                                     | Shared Landing?       | N/A   |      |                             |      |  |  |
| N/A                                     | Gutter Ponding?       | N/A   | N/A  | Gutter Slope (%)            | N/A  |  |  |
| N/A                                     | Gutter Lip Ht (in)    | N/A   | N/A  | Gutter X Slope (%)          | N/A  |  |  |
| N/A                                     | Painted X Walk1?      | Yes   | N/A  | Painted X Walk2?            | N/A  |  |  |
|                                         | X Walk 1 Direction    | To W  |      | X Walk 2 Direction          | N/A  |  |  |
| N/A                                     | X Walk 1 Width (in)   | 110.0 | N/A  | X Walk 2 Width (in)         | N/A  |  |  |
|                                         | X Walk 1 Slope (%)    | 2.4   |      | X Walk 2 Slope (%)          | N/A  |  |  |
|                                         | X Walk 1 X Slope (%)  | 2.9   |      | X Walk 2 X Slope (%)        | N/A  |  |  |
| N/A                                     | Ramp inside XWalk1?   | Yes   | N/A  | Ramp inside XWalk2?         | N/A  |  |  |
|                                         | Road Slope (%)        | N/A   | N/A  | Clear Space?                | N/A  |  |  |
|                                         | Road X Slope (%)      | N/A   | N/A  | Clear Space to XWalk (in)   | N/A  |  |  |
| N/A                                     | Any Obstructions?     | N/A   | N/A  | Storm Grate/Utility Hazard? | N/A  |  |  |
|                                         | Obstruction Type      |       |      | Storm Grate/Utility Type    |      |  |  |
|                                         |                       | N/A   |      |                             | N/A  |  |  |
|                                         |                       |       | Yes  | Surface Condition? (G/P)    | Good |  |  |