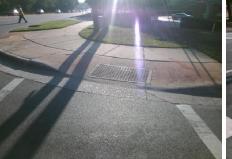

## Access Compliance Report Public Rights-of-Way (Curb Ramps)

Intersection ID: 15094 Main Street: ALBEMARLE\_RD Cross Street: REDDMAN\_RD Location: SE

ADA ID: A4F5DD0CF8DF Ramp Type: Perp Initial Pass/Fail: Fail Overall Compliance: No Severity Score: 13.75

Total Cost:

1850.00

| Field Measurements/Component Compliance |                       |       |      |                             |      |  |  |
|-----------------------------------------|-----------------------|-------|------|-----------------------------|------|--|--|
| Compliance Description Data             |                       | Data  | Comp | liance Description          | Data |  |  |
| N/A                                     | Ramp Length (in)      | 51.5  | No   | Ramp Slope (%)              | 10.3 |  |  |
| Yes                                     | Ramp Width (in)       | 48.0  | No   | Ramp XSlope (%)             | 3.0  |  |  |
| N/A                                     | Flare Type LT         | N/A   | N/A  | Flare Type RT               | N/A  |  |  |
| N/A                                     | Flare Slope LT (%)    | N/A   | N/A  | Flare Slope RT (%)          | N/A  |  |  |
| N/A                                     | Flare Traversable LT? | N/A   | N/A  | Flare Traversable RT?       | N/A  |  |  |
| N/A                                     | Landing Length (in)   | N/A   | N/A  | DWS Provided?               | N/A  |  |  |
| N/A                                     | Landing Width (in)    | N/A   | N/A  | DWS Contrast?               | N/A  |  |  |
| N/A                                     | Landing Slope (%)     | N/A   | N/A  | DWS Length (in)             | N/A  |  |  |
| N/A                                     | Landing X Slope (%)   | N/A   | N/A  | DWS Full Width?             | N/A  |  |  |
| N/A                                     | Landing Curb? (Y/N)   | N/A   | N/A  | DWS Offset (in)             | N/A  |  |  |
| N/A                                     | Shared Landing?       | N/A   |      |                             |      |  |  |
| N/A                                     | Gutter Ponding?       | N/A   | N/A  | Gutter Slope (%)            | N/A  |  |  |
| N/A                                     | Gutter Lip Ht (in)    | N/A   | N/A  | Gutter X Slope (%)          | N/A  |  |  |
| N/A                                     | Painted X Walk1?      | Yes   | N/A  | Painted X Walk2?            | N/A  |  |  |
|                                         | X Walk 1 Direction    | To W  |      | X Walk 2 Direction          | N/A  |  |  |
| N/A                                     | X Walk 1 Width (in)   | 110.0 | N/A  | X Walk 2 Width (in)         | N/A  |  |  |
|                                         | X Walk 1 Slope (%)    | 2.4   |      | X Walk 2 Slope (%)          | N/A  |  |  |
|                                         | X Walk 1 X Slope (%)  | 2.9   |      | X Walk 2 X Slope (%)        | N/A  |  |  |
| N/A                                     | Ramp inside XWalk1?   | Yes   | N/A  | Ramp inside XWalk2?         | N/A  |  |  |
|                                         | Road Slope (%)        | N/A   | N/A  | Clear Space?                | N/A  |  |  |
|                                         | Road X Slope (%)      | N/A   | N/A  | Clear Space to XWalk (in)   | N/A  |  |  |
| N/A                                     | Any Obstructions?     | N/A   | N/A  | Storm Grate/Utility Hazard? | N/A  |  |  |
|                                         | Obstruction Type      |       |      | Storm Grate/Utility Type    |      |  |  |
|                                         |                       | N/A   |      |                             | N/A  |  |  |
|                                         |                       |       | Yes  | Surface Condition? (G/P)    | Good |  |  |