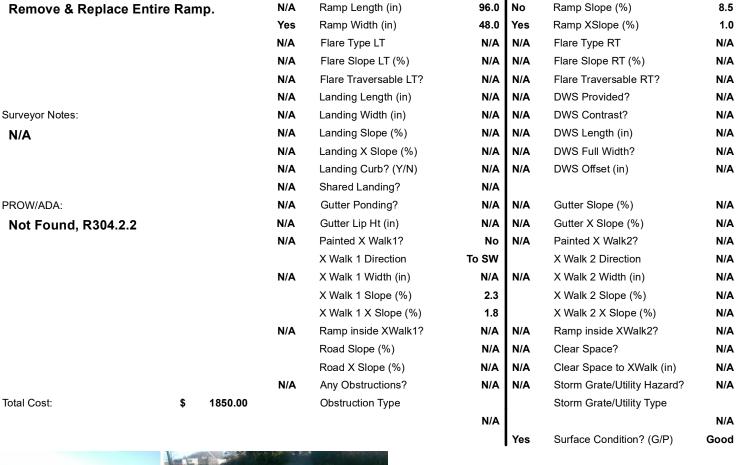

## Field Measurements/Component Compliance

Compliance Description

Data

**OUTLETS BV** Street 1 Name Stop Condition-Street 2 StopSign N/A Street 2 Name Stop Condition-Street 1 N/A

| Possible Solution             |                | rieia ivie          |  |
|-------------------------------|----------------|---------------------|--|
| Possible Solutions:           | Comp           | liance Description  |  |
| Remove & Replace Entire Ramp. | N/A            | Ramp Length (in)    |  |
| ·                             | Yes            | Ramp Width (in)     |  |
|                               | N/A            | Flare Type LT       |  |
|                               | N/A            | Flare Slope LT (%)  |  |
|                               | N/A            | Flare Traversable L |  |
|                               | N/A            | Landing Length (in) |  |
| Surveyor Notes:               | N/A            | Landing Width (in)  |  |
| N/A                           | N/A            | Landing Slope (%)   |  |
|                               | N/A            | Landing X Slope (%  |  |
|                               | N/A            | Landing Curb? (Y/N  |  |
|                               | N/A            | Shared Landing?     |  |
| PROW/ADA:                     | N/A            | Gutter Ponding?     |  |
| Not Found, R304.2.2           | N/A            | Gutter Lip Ht (in)  |  |
| ·                             | N/A            | Painted X Walk1?    |  |
|                               |                | X Walk 1 Direction  |  |
|                               | N/A X Walk 1 V | X Walk 1 Width (in) |  |
|                               |                | X Walk 1 Slope (%)  |  |
|                               |                | X Walk 1 X Slope (% |  |
|                               | N/A            | Ramp inside XWalk   |  |
|                               |                | Pood Slope (%)      |  |