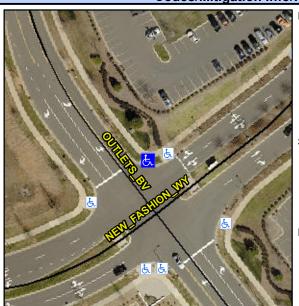

## **Access Compliance Report Public Rights-of-Way** (Curb Ramps)

Data

Main Street: NEW FASHION WY Intersection ID: N/A **Cross Street: OUTLETS BV** Location: Ν Initial Pass/Fail: Fail **Overall Compliance: No Severity Score:** 12.5 ADA ID: A4F81970B8B2 Ramp Type: Perp

## Field Measurements/Component Compliance

Compliance Description

Data

**OUTLETS BV** Street 1 Name Stop Condition-Street 2 StopSign N/A Street 2 Name Stop Condition-Street 1 N/A

| Possible Solution             |                | rieia ivie          |  |
|-------------------------------|----------------|---------------------|--|
| Possible Solutions:           | Comp           | liance Description  |  |
| Remove & Replace Entire Ramp. | N/A            | Ramp Length (in)    |  |
| ·                             | Yes            | Ramp Width (in)     |  |
|                               | N/A            | Flare Type LT       |  |
|                               | N/A            | Flare Slope LT (%)  |  |
|                               | N/A            | Flare Traversable L |  |
|                               | N/A            | Landing Length (in) |  |
| Surveyor Notes:               | N/A            | Landing Width (in)  |  |
| N/A                           | N/A            | Landing Slope (%)   |  |
|                               | N/A            | Landing X Slope (%  |  |
|                               | N/A            | Landing Curb? (Y/N  |  |
|                               | N/A            | Shared Landing?     |  |
| PROW/ADA:                     | N/A            | Gutter Ponding?     |  |
| Not Found, R304.2.2           | N/A            | Gutter Lip Ht (in)  |  |
| ·                             | N/A            | Painted X Walk1?    |  |
|                               |                | X Walk 1 Direction  |  |
|                               | N/A X Walk 1 V | X Walk 1 Width (in) |  |
|                               |                | X Walk 1 Slope (%)  |  |
|                               |                | X Walk 1 X Slope (% |  |
|                               | N/A            | Ramp inside XWalk   |  |
|                               |                | Pood Slope (%)      |  |