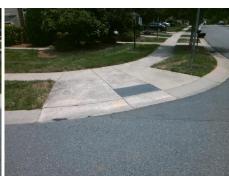

## Field Measurements/Component Compliance

Street 1 Name
Stop Condition-Street 2
Street 2 Name
Stop Condition-Street 1

WAVERLY LYNN LN None COTTAGE OAKS DR StopSign Possible Solutions:

Remove & Replace Curb Ramp With
Two New Directional Ramps or
Equivalent.

Surveyor Notes:

PROW/ADA:

N/A

Not Found, R304.5.1

Total Cost:

| Field Measurements/Component Compliance |                       |      |                        |                             |      |
|-----------------------------------------|-----------------------|------|------------------------|-----------------------------|------|
| Compliance Description                  |                       | Data | Compliance Description |                             | Data |
| N/A                                     | Ramp Length (in)      | 80.0 | Yes                    | Ramp Slope (%)              | 5.7  |
| No                                      | Ramp Width (in)       | 39.0 | Yes                    | Ramp XSlope (%)             | 0.2  |
| N/A                                     | Flare Type LT         | N/A  | N/A                    | Flare Type RT               | N/A  |
| N/A                                     | Flare Slope LT (%)    | N/A  | N/A                    | Flare Slope RT (%)          | N/A  |
| N/A                                     | Flare Traversable LT? | N/A  | N/A                    | Flare Traversable RT?       | N/A  |
| N/A                                     | Landing Length (in)   | N/A  | N/A                    | DWS Provided?               | N/A  |
| N/A                                     | Landing Width (in)    | N/A  | N/A                    | DWS Contrast?               | N/A  |
| N/A                                     | Landing Slope (%)     | N/A  | N/A                    | DWS Length (in)             | N/A  |
| N/A                                     | Landing X Slope (%)   | N/A  | N/A                    | DWS Full Width?             | N/A  |
| N/A                                     | Landing Curb? (Y/N)   | N/A  | N/A                    | DWS Offset (in)             | N/A  |
| N/A                                     | Shared Landing?       | N/A  |                        |                             |      |
| N/A                                     | Gutter Ponding?       | N/A  | N/A                    | Gutter Slope (%)            | N/A  |
| N/A                                     | Gutter Lip Ht (in)    | N/A  | N/A                    | Gutter X Slope (%)          | N/A  |
| N/A                                     | Painted X Walk1?      | No   | N/A                    | Painted X Walk2?            | No   |
|                                         | X Walk 1 Direction    | To W |                        | X Walk 2 Direction          | To S |
| N/A                                     | X Walk 1 Width (in)   | N/A  | N/A                    | X Walk 2 Width (in)         | N/A  |
|                                         | X Walk 1 Slope (%)    | 0.5  |                        | X Walk 2 Slope (%)          | 2.0  |
|                                         | X Walk 1 X Slope (%)  | 3.2  |                        | X Walk 2 X Slope (%)        | 2.1  |
| N/A                                     | Ramp inside XWalk1?   | N/A  | N/A                    | Ramp inside XWalk2?         | N/A  |
|                                         | Road Slope (%)        | 1.5  | N/A                    | Clear Space?                | N/A  |
|                                         | Road X Slope (%)      | 1.5  | N/A                    | Clear Space to XWalk (in)   | N/A  |
| N/A                                     | Any Obstructions?     | N/A  | N/A                    | Storm Grate/Utility Hazard? | N/A  |
|                                         | Obstruction Type      |      | l                      | Storm Grate/Utility Type    |      |
|                                         |                       | N/A  |                        |                             | N/A  |
|                                         |                       |      | Yes                    | Surface Condition? (G/P)    | Good |