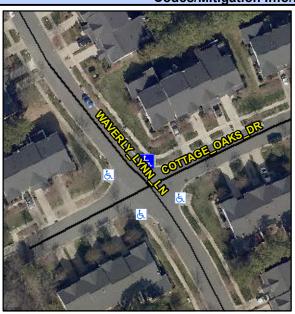

## Access Compliance Report Public Rights-of-Way (Curb Ramps)

Intersection ID: 2964 Main Street: COTTAGE\_OAKS\_DR Cross Street: WAVERLY\_LYNN\_LN Location: NE

ADA ID: A4F99B09A21A Ramp Type: PerpDiag Initial Pass/Fail: Fail Overall Compliance: No Severity Score: 8.75