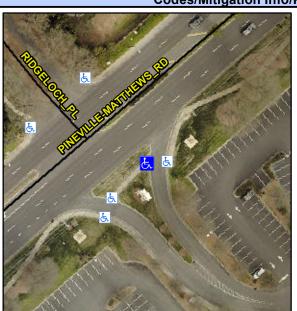

## Access Compliance Report Public Rights-of-Way (Curb Ramps)

Intersection ID: 25141 Main Street: PINEVILLE-MATTHEWS\_RD Cross Street: RIDGELOCH\_PL Location: SE

ADA ID: A4FEE967EFB9 Ramp Type: Perp Initial Pass/Fail: Fail Overall Compliance: No Severity Score: 13.75

## Field Measurements/Component Compliance

Street 1 Name RIDGELOCH PL
Stop Condition-Street 2 StopSign
Street 2 Name N/A
Stop Condition-Street 1 N/A

Possible Solutions:

Remove & Replace Entire Ramp.

Surveyor Notes: