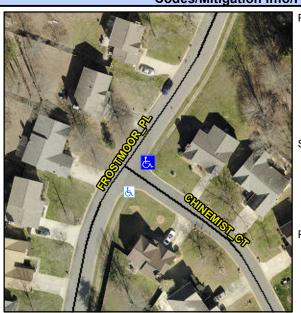

## **Access Compliance Report Public Rights-of-Way** (Curb Ramps)

Intersection ID: 5272 Main Street: CHINEMIST CT Cross Street: FROSTMOOR\_PL Location: NE ADA ID: A505ED10FA1C Ramp Type: Directional1 Initial Pass/Fail: Fail **Overall Compliance: No** Severity Score: 48.75

**Codes/Mitigation Info/Possible Solution** 

**CHINEMIST CT** Street 1 Name Stop Condition-Street 1 StopSign Street 2 Name N/A Stop Condition-Street 2 N/A Possible Solutions: Remove & Replace Entire Ramp. Surveyor Notes: N/A PROW/ADA: R304.5.1, R304.2.2, R302.7