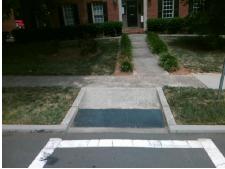

## Field Measurements/Component Compliance

Street 1 Name EAST BV
Stop Condition-Street 2 None
Street 2 Name N/A
Stop Condition-Street 1 N/A

Total Cost: \$ 1850.00

| Field Measurements/Component Compliance |                       |       |      |                             |      |
|-----------------------------------------|-----------------------|-------|------|-----------------------------|------|
| Compliance Description                  |                       | Data  | Comp | liance Description          | Data |
| N/A                                     | Ramp Length (in)      | 66.0  | No   | Ramp Slope (%)              | 17.9 |
| Yes                                     | Ramp Width (in)       | 74.0  | No   | Ramp XSlope (%)             | 6.3  |
| N/A                                     | Flare Type LT         | N/A   | N/A  | Flare Type RT               | N/A  |
| N/A                                     | Flare Slope LT (%)    | N/A   | N/A  | Flare Slope RT (%)          | N/A  |
| N/A                                     | Flare Traversable LT? | N/A   | N/A  | Flare Traversable RT?       | N/A  |
| N/A                                     | Landing Length (in)   | N/A   | N/A  | DWS Provided?               | N/A  |
| N/A                                     | Landing Width (in)    | N/A   | N/A  | DWS Contrast?               | N/A  |
| N/A                                     | Landing Slope (%)     | N/A   | N/A  | DWS Length (in)             | N/A  |
| N/A                                     | Landing X Slope (%)   | N/A   | N/A  | DWS Full Width?             | N/A  |
| N/A                                     | Landing Curb? (Y/N)   | N/A   | N/A  | DWS Offset (in)             | N/A  |
| N/A                                     | Shared Landing?       | N/A   |      |                             |      |
| N/A                                     | Gutter Ponding?       | N/A   | N/A  | Gutter Slope (%)            | N/A  |
| N/A                                     | Gutter Lip Ht (in)    | N/A   | N/A  | Gutter X Slope (%)          | N/A  |
| N/A                                     | Painted X Walk1?      | Yes   | N/A  | Painted X Walk2?            | N/A  |
|                                         | X Walk 1 Direction    | To SW |      | X Walk 2 Direction          | N/A  |
| N/A                                     | X Walk 1 Width (in)   | 97.0  | N/A  | X Walk 2 Width (in)         | N/A  |
|                                         | X Walk 1 Slope (%)    | 3.7   |      | X Walk 2 Slope (%)          | N/A  |
|                                         | X Walk 1 X Slope (%)  | 4.0   |      | X Walk 2 X Slope (%)        | N/A  |
| N/A                                     | Ramp inside XWalk1?   | Yes   | N/A  | Ramp inside XWalk2?         | N/A  |
|                                         | Road Slope (%)        | N/A   | N/A  | Clear Space?                | N/A  |
|                                         | Road X Slope (%)      | N/A   | N/A  | Clear Space to XWalk (in)   | N/A  |
| N/A                                     | Any Obstructions?     | N/A   | N/A  | Storm Grate/Utility Hazard? | N/A  |
|                                         | Obstruction Type      |       |      | Storm Grate/Utility Type    |      |
|                                         |                       | N/A   |      |                             | N/A  |
|                                         |                       |       | Yes  | Surface Condition? (G/P)    | Good |
|                                         |                       |       |      |                             |      |