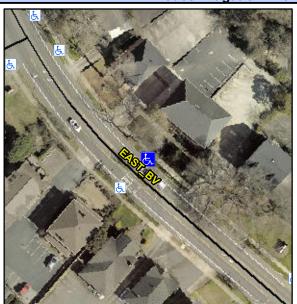

## Access Compliance Report Public Rights-of-Way (Curb Ramps)

Intersection ID: 10025681Main Street: EAST\_BVCross Street: N/ALocation:NEADA ID: A50D372A5A26Ramp Type: PerpInitial Pass/Fail: FailOverall Compliance: NoSeverity Score: 37.5