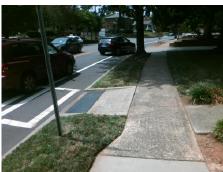

## Field Measurements/Component Compliance

Street 1 Name EAST BV
Stop Condition-Street 2 None
Street 2 Name N/A
Stop Condition-Street 1 N/A

Total Cost: \$ 1850.00

| Field Measurements/Component Compliance |                       |       |      |                             |      |
|-----------------------------------------|-----------------------|-------|------|-----------------------------|------|
| Compliance Description                  |                       | Data  | Comp | liance Description          | Data |
| N/A                                     | Ramp Length (in)      | 66.0  | No   | Ramp Slope (%)              | 17.9 |
| Yes                                     | Ramp Width (in)       | 74.0  | No   | Ramp XSlope (%)             | 6.3  |
| N/A                                     | Flare Type LT         | N/A   | N/A  | Flare Type RT               | N/A  |
| N/A                                     | Flare Slope LT (%)    | N/A   | N/A  | Flare Slope RT (%)          | N/A  |
| N/A                                     | Flare Traversable LT? | N/A   | N/A  | Flare Traversable RT?       | N/A  |
| N/A                                     | Landing Length (in)   | N/A   | N/A  | DWS Provided?               | N/A  |
| N/A                                     | Landing Width (in)    | N/A   | N/A  | DWS Contrast?               | N/A  |
| N/A                                     | Landing Slope (%)     | N/A   | N/A  | DWS Length (in)             | N/A  |
| N/A                                     | Landing X Slope (%)   | N/A   | N/A  | DWS Full Width?             | N/A  |
| N/A                                     | Landing Curb? (Y/N)   | N/A   | N/A  | DWS Offset (in)             | N/A  |
| N/A                                     | Shared Landing?       | N/A   |      |                             |      |
| N/A                                     | Gutter Ponding?       | N/A   | N/A  | Gutter Slope (%)            | N/A  |
| N/A                                     | Gutter Lip Ht (in)    | N/A   | N/A  | Gutter X Slope (%)          | N/A  |
| N/A                                     | Painted X Walk1?      | Yes   | N/A  | Painted X Walk2?            | N/A  |
|                                         | X Walk 1 Direction    | To SW |      | X Walk 2 Direction          | N/A  |
| N/A                                     | X Walk 1 Width (in)   | 97.0  | N/A  | X Walk 2 Width (in)         | N/A  |
|                                         | X Walk 1 Slope (%)    | 3.7   |      | X Walk 2 Slope (%)          | N/A  |
|                                         | X Walk 1 X Slope (%)  | 4.0   |      | X Walk 2 X Slope (%)        | N/A  |
| N/A                                     | Ramp inside XWalk1?   | Yes   | N/A  | Ramp inside XWalk2?         | N/A  |
|                                         | Road Slope (%)        | N/A   | N/A  | Clear Space?                | N/A  |
|                                         | Road X Slope (%)      | N/A   | N/A  | Clear Space to XWalk (in)   | N/A  |
| N/A                                     | Any Obstructions?     | N/A   | N/A  | Storm Grate/Utility Hazard? | N/A  |
|                                         | Obstruction Type      |       |      | Storm Grate/Utility Type    |      |
|                                         |                       | N/A   |      |                             | N/A  |
|                                         |                       |       | Yes  | Surface Condition? (G/P)    | Good |
|                                         |                       |       |      |                             |      |