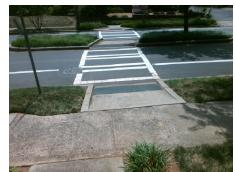

## Field Measurements/Component Compliance

Street 1 Name EAST BV
Stop Condition-Street 2 None
Street 2 Name N/A
Stop Condition-Street 1 N/A

Total Cost: \$ 1850.00

| Field Measurements/Component Compliance |                       |       |      |                             |      |
|-----------------------------------------|-----------------------|-------|------|-----------------------------|------|
| Compliance Description                  |                       | Data  | Comp | liance Description          | Data |
| N/A                                     | Ramp Length (in)      | 66.0  | No   | Ramp Slope (%)              | 17.9 |
| Yes                                     | Ramp Width (in)       | 74.0  | No   | Ramp XSlope (%)             | 6.3  |
| N/A                                     | Flare Type LT         | N/A   | N/A  | Flare Type RT               | N/A  |
| N/A                                     | Flare Slope LT (%)    | N/A   | N/A  | Flare Slope RT (%)          | N/A  |
| N/A                                     | Flare Traversable LT? | N/A   | N/A  | Flare Traversable RT?       | N/A  |
| N/A                                     | Landing Length (in)   | N/A   | N/A  | DWS Provided?               | N/A  |
| N/A                                     | Landing Width (in)    | N/A   | N/A  | DWS Contrast?               | N/A  |
| N/A                                     | Landing Slope (%)     | N/A   | N/A  | DWS Length (in)             | N/A  |
| N/A                                     | Landing X Slope (%)   | N/A   | N/A  | DWS Full Width?             | N/A  |
| N/A                                     | Landing Curb? (Y/N)   | N/A   | N/A  | DWS Offset (in)             | N/A  |
| N/A                                     | Shared Landing?       | N/A   |      |                             |      |
| N/A                                     | Gutter Ponding?       | N/A   | N/A  | Gutter Slope (%)            | N/A  |
| N/A                                     | Gutter Lip Ht (in)    | N/A   | N/A  | Gutter X Slope (%)          | N/A  |
| N/A                                     | Painted X Walk1?      | Yes   | N/A  | Painted X Walk2?            | N/A  |
|                                         | X Walk 1 Direction    | To SW |      | X Walk 2 Direction          | N/A  |
| N/A                                     | X Walk 1 Width (in)   | 97.0  | N/A  | X Walk 2 Width (in)         | N/A  |
|                                         | X Walk 1 Slope (%)    | 3.7   |      | X Walk 2 Slope (%)          | N/A  |
|                                         | X Walk 1 X Slope (%)  | 4.0   |      | X Walk 2 X Slope (%)        | N/A  |
| N/A                                     | Ramp inside XWalk1?   | Yes   | N/A  | Ramp inside XWalk2?         | N/A  |
|                                         | Road Slope (%)        | N/A   | N/A  | Clear Space?                | N/A  |
|                                         | Road X Slope (%)      | N/A   | N/A  | Clear Space to XWalk (in)   | N/A  |
| N/A                                     | Any Obstructions?     | N/A   | N/A  | Storm Grate/Utility Hazard? | N/A  |
|                                         | Obstruction Type      |       |      | Storm Grate/Utility Type    |      |
|                                         |                       | N/A   |      |                             | N/A  |
|                                         |                       |       | Yes  | Surface Condition? (G/P)    | Good |
|                                         |                       |       |      |                             |      |