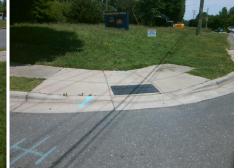

## Access Compliance Report Public Rights-of-Way (Curb Ramps)

| Intersection ID: 10038783               | Main Street: STEELE_CREEK_RD |                                                                                |         |                                          | N/A                                     |                             | Location:        |                           |      |  |
|-----------------------------------------|------------------------------|--------------------------------------------------------------------------------|---------|------------------------------------------|-----------------------------------------|-----------------------------|------------------|---------------------------|------|--|
| ADA ID: A50E593A4C1A                    | Ramp Type: Combination1Diag  |                                                                                |         | Initial Pass/Fail: Fail Overall Complian |                                         |                             |                  | o Severity Score:         | 0    |  |
| Codes/Mitigation Info/Possible Solution |                              |                                                                                |         |                                          | Field Measurements/Component Compliance |                             |                  |                           |      |  |
|                                         | P                            | Possible Solutions:                                                            |         | Compliance Description                   |                                         | Data Compliance Description |                  | Data                      |      |  |
|                                         |                              | Remove & Replace Curb Ramp With<br>Two New Directional Ramps or<br>Equivalent. | np With | N/A                                      | Ramp Length LT (in)                     | 56.0                        | N/A              | Ramp Length RT (in)       | 42.0 |  |
|                                         |                              |                                                                                |         | Yes                                      | Ramp Width LT (in)                      | 59.0                        | Yes              | Ramp Width RT (in)        | 60.0 |  |
|                                         |                              |                                                                                |         | No                                       | Ramp Slope LT (%)                       | 11.3                        | Yes              | Ramp Slope RT (%)         | 3.2  |  |
|                                         |                              |                                                                                |         | Yes                                      | Ramp XSlope LT (%)                      | 0.6                         | No               | Ramp XSlope RT (%)        | 5.5  |  |
|                                         |                              |                                                                                |         | N/A                                      | Ramp Length (in)                        | 35.0                        | Yes              | Ramp Slope (%)            | 5.7  |  |
|                                         |                              |                                                                                |         | Yes                                      | Ramp Width (in)                         | 51.0                        | No               | Ramp XSlope (%)           | 5.6  |  |
|                                         |                              | Surveyor Notes:                                                                |         | N/A                                      | Flare Type LT                           | N/A                         | N/A              | Flare Type RT             | N/A  |  |
|                                         |                              | RT RP < 5%                                                                     |         | N/A                                      | Flare Slope LT (%)                      | N/A                         | N/A              | Flare Slope RT (%)        | N/A  |  |
|                                         | 1AL                          |                                                                                |         | N/A                                      | Flare Traversable LT?                   | N/A                         | N/A              | Flare Traversable RT?     | N/A  |  |
|                                         |                              |                                                                                |         | N/A                                      | Landing Length (in)                     | N/A                         | N/A              | DWS Provided?             | N/A  |  |
|                                         |                              |                                                                                |         | N/A                                      | Landing Width (in)                      | N/A                         | N/A              | DWS Contrast?             | N/A  |  |
|                                         | Pal P                        | PROW/ADA:                                                                      |         | N/A                                      | Landing Slope (%)                       | N/A                         | N/A              | DWS Length (in)           | N/A  |  |
|                                         |                              | R304.5.3, R304.3.2                                                             |         | N/A                                      | Landing X Slope (%)                     | N/A                         | N/A              | DWS Full Width?           | N/A  |  |
| Denin III                               |                              |                                                                                |         | N/A                                      | Landing Curb? (Y/N)                     | N/A                         | N/A              | DWS Offset (in)           | N/A  |  |
|                                         |                              |                                                                                |         | N/A                                      | Shared Landing?                         | N/A                         |                  |                           |      |  |
| SAV NI                                  |                              |                                                                                |         | N/A                                      | Gutter Ponding?                         | N/A                         | N/A              | Gutter Slope (%)          | N/A  |  |
| Street 1 Name                           | StopSign                     |                                                                                |         | N/A                                      | Gutter Lip Ht (in)                      | N/A                         | N/A              | Gutter X Slope (%)        | N/A  |  |
| Stop Condition-Street 1                 | N/A                          |                                                                                |         | N/A                                      | Painted X Walk1?                        | No                          | N/A              | Painted X Walk2?          | No   |  |
| Street 2 Name                           | None                         |                                                                                |         |                                          | X Walk 1 Direction                      | To S                        |                  | X Walk 2 Direction        | To E |  |
| Stop Condition-Street 2 S               | TEELE CREEK RD               |                                                                                |         |                                          | X Walk 1 Width (in)                     | N/A                         |                  | X Walk 2 Width (in)       | N/A  |  |
|                                         |                              |                                                                                |         |                                          | X Walk 1 Slope (%)                      | 3.0                         |                  | X Walk 2 Slope (%)        | 3.0  |  |
|                                         |                              |                                                                                |         |                                          | X Walk 1 X Slope (%)                    | 5.9                         |                  | X Walk 2 X Slope (%)      | 1.1  |  |
|                                         | Т                            | Total Cost: \$                                                                 | 3200.00 | N/A                                      | Ramp inside XWalk1?                     | N/A                         | N/A              | Ramp inside XWalk2?       | N/A  |  |
|                                         |                              |                                                                                |         |                                          | Road Slope (%)                          | 3.8                         |                  | Clear Space?              | N/A  |  |
|                                         |                              |                                                                                |         |                                          | Road X Slope (%)                        | 1.6                         | N/A              | Clear Space to XWalk (in) | N/A  |  |
|                                         |                              |                                                                                |         |                                          |                                         | N/A                         | Any Obstruction? | N/A                       |      |  |
|                                         |                              |                                                                                |         |                                          |                                         |                             | Obstruction Type |                           |      |  |
|                                         |                              |                                                                                | B       |                                          |                                         |                             |                  |                           | N/A  |  |

- N/A Storm Grate/Utility Hazard? N/A Storm Grate/Utility Type N/A
- Yes
   Surface Condition? (G/P)
   Good

   Curb Slope (%)
   3.3