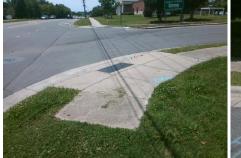

## Access Compliance Report Public Rights-of-Way (Curb Ramps)

| Intersection ID: 10038783               | Main Street: STEELE_CREEK_RD |                                                                                |         |                                          | N/A                                     |                             | Location:        |                           |      |  |
|-----------------------------------------|------------------------------|--------------------------------------------------------------------------------|---------|------------------------------------------|-----------------------------------------|-----------------------------|------------------|---------------------------|------|--|
| ADA ID: A50E593A4C1A                    | Ramp Type: Combination1Diag  |                                                                                |         | Initial Pass/Fail: Fail Overall Complian |                                         |                             |                  | o Severity Score:         | 0    |  |
| Codes/Mitigation Info/Possible Solution |                              |                                                                                |         |                                          | Field Measurements/Component Compliance |                             |                  |                           |      |  |
|                                         | P                            | Possible Solutions:                                                            |         | Compliance Description                   |                                         | Data Compliance Description |                  | Data                      |      |  |
|                                         |                              | Remove & Replace Curb Ramp With<br>Two New Directional Ramps or<br>Equivalent. | np With | N/A                                      | Ramp Length LT (in)                     | 56.0                        | N/A              | Ramp Length RT (in)       | 42.0 |  |
|                                         |                              |                                                                                |         | Yes                                      | Ramp Width LT (in)                      | 59.0                        | Yes              | Ramp Width RT (in)        | 60.0 |  |
|                                         |                              |                                                                                |         | No                                       | Ramp Slope LT (%)                       | 11.3                        | Yes              | Ramp Slope RT (%)         | 3.2  |  |
|                                         |                              |                                                                                |         | Yes                                      | Ramp XSlope LT (%)                      | 0.6                         | No               | Ramp XSlope RT (%)        | 5.5  |  |
|                                         |                              |                                                                                |         | N/A                                      | Ramp Length (in)                        | 35.0                        | Yes              | Ramp Slope (%)            | 5.7  |  |
|                                         |                              |                                                                                |         | Yes                                      | Ramp Width (in)                         | 51.0                        | No               | Ramp XSlope (%)           | 5.6  |  |
|                                         |                              | Surveyor Notes:                                                                |         | N/A                                      | Flare Type LT                           | N/A                         | N/A              | Flare Type RT             | N/A  |  |
|                                         |                              | RT RP < 5%                                                                     |         | N/A                                      | Flare Slope LT (%)                      | N/A                         | N/A              | Flare Slope RT (%)        | N/A  |  |
|                                         | 1AL                          |                                                                                |         | N/A                                      | Flare Traversable LT?                   | N/A                         | N/A              | Flare Traversable RT?     | N/A  |  |
|                                         |                              |                                                                                |         | N/A                                      | Landing Length (in)                     | N/A                         | N/A              | DWS Provided?             | N/A  |  |
|                                         |                              |                                                                                |         | N/A                                      | Landing Width (in)                      | N/A                         | N/A              | DWS Contrast?             | N/A  |  |
|                                         | Pal P                        | PROW/ADA:                                                                      |         | N/A                                      | Landing Slope (%)                       | N/A                         | N/A              | DWS Length (in)           | N/A  |  |
|                                         |                              | R304.5.3, R304.3.2                                                             |         | N/A                                      | Landing X Slope (%)                     | N/A                         | N/A              | DWS Full Width?           | N/A  |  |
| Denin III                               |                              |                                                                                |         | N/A                                      | Landing Curb? (Y/N)                     | N/A                         | N/A              | DWS Offset (in)           | N/A  |  |
|                                         |                              |                                                                                |         | N/A                                      | Shared Landing?                         | N/A                         |                  |                           |      |  |
| SAV NI                                  |                              |                                                                                |         | N/A                                      | Gutter Ponding?                         | N/A                         | N/A              | Gutter Slope (%)          | N/A  |  |
| Street 1 Name                           | StopSign                     |                                                                                |         | N/A                                      | Gutter Lip Ht (in)                      | N/A                         | N/A              | Gutter X Slope (%)        | N/A  |  |
| Stop Condition-Street 1                 | N/A                          |                                                                                |         | N/A                                      | Painted X Walk1?                        | No                          | N/A              | Painted X Walk2?          | No   |  |
| Street 2 Name                           | None                         |                                                                                |         |                                          | X Walk 1 Direction                      | To S                        |                  | X Walk 2 Direction        | To E |  |
| Stop Condition-Street 2 S               | TEELE CREEK RD               |                                                                                |         |                                          | X Walk 1 Width (in)                     | N/A                         |                  | X Walk 2 Width (in)       | N/A  |  |
|                                         |                              |                                                                                |         |                                          | X Walk 1 Slope (%)                      | 3.0                         |                  | X Walk 2 Slope (%)        | 3.0  |  |
|                                         |                              |                                                                                |         |                                          | X Walk 1 X Slope (%)                    | 5.9                         |                  | X Walk 2 X Slope (%)      | 1.1  |  |
|                                         | Т                            | Total Cost: \$                                                                 | 3200.00 | N/A                                      | Ramp inside XWalk1?                     | N/A                         | N/A              | Ramp inside XWalk2?       | N/A  |  |
|                                         |                              |                                                                                |         |                                          | Road Slope (%)                          | 3.8                         |                  | Clear Space?              | N/A  |  |
|                                         |                              |                                                                                |         |                                          | Road X Slope (%)                        | 1.6                         | N/A              | Clear Space to XWalk (in) | N/A  |  |
|                                         |                              |                                                                                |         |                                          |                                         | N/A                         | Any Obstruction? | N/A                       |      |  |
|                                         |                              |                                                                                |         |                                          |                                         |                             | Obstruction Type |                           |      |  |
|                                         |                              |                                                                                | B       |                                          |                                         |                             |                  |                           | N/A  |  |

- N/A Storm Grate/Utility Hazard? N/A Storm Grate/Utility Type N/A
- Yes
   Surface Condition? (G/P)
   Good

   Curb Slope (%)
   3.3