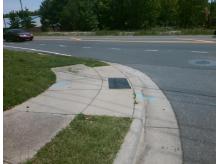

## Access Compliance Report Public Rights-of-Way (Curb Ramps)

| Intersection ID: 10038783               | Main Street: STEELE_CREEK_RD |                                                                                |         |                                          | N/A                                     |                             | Location:        |                           |      |  |
|-----------------------------------------|------------------------------|--------------------------------------------------------------------------------|---------|------------------------------------------|-----------------------------------------|-----------------------------|------------------|---------------------------|------|--|
| ADA ID: A50E593A4C1A                    | Ramp Type: Combination1Diag  |                                                                                |         | Initial Pass/Fail: Fail Overall Complian |                                         |                             |                  | o Severity Score:         | 0    |  |
| Codes/Mitigation Info/Possible Solution |                              |                                                                                |         |                                          | Field Measurements/Component Compliance |                             |                  |                           |      |  |
|                                         | P                            | Possible Solutions:                                                            |         | Compliance Description                   |                                         | Data Compliance Description |                  | Data                      |      |  |
|                                         |                              | Remove & Replace Curb Ramp With<br>Two New Directional Ramps or<br>Equivalent. | np With | N/A                                      | Ramp Length LT (in)                     | 56.0                        | N/A              | Ramp Length RT (in)       | 42.0 |  |
|                                         |                              |                                                                                |         | Yes                                      | Ramp Width LT (in)                      | 59.0                        | Yes              | Ramp Width RT (in)        | 60.0 |  |
|                                         |                              |                                                                                |         | No                                       | Ramp Slope LT (%)                       | 11.3                        | Yes              | Ramp Slope RT (%)         | 3.2  |  |
|                                         |                              |                                                                                |         | Yes                                      | Ramp XSlope LT (%)                      | 0.6                         | No               | Ramp XSlope RT (%)        | 5.5  |  |
|                                         |                              |                                                                                |         | N/A                                      | Ramp Length (in)                        | 35.0                        | Yes              | Ramp Slope (%)            | 5.7  |  |
|                                         |                              |                                                                                |         | Yes                                      | Ramp Width (in)                         | 51.0                        | No               | Ramp XSlope (%)           | 5.6  |  |
|                                         |                              | Surveyor Notes:                                                                |         | N/A                                      | Flare Type LT                           | N/A                         | N/A              | Flare Type RT             | N/A  |  |
|                                         |                              | RT RP < 5%                                                                     |         | N/A                                      | Flare Slope LT (%)                      | N/A                         | N/A              | Flare Slope RT (%)        | N/A  |  |
|                                         | 1AL                          |                                                                                |         | N/A                                      | Flare Traversable LT?                   | N/A                         | N/A              | Flare Traversable RT?     | N/A  |  |
|                                         |                              |                                                                                |         | N/A                                      | Landing Length (in)                     | N/A                         | N/A              | DWS Provided?             | N/A  |  |
|                                         |                              |                                                                                |         | N/A                                      | Landing Width (in)                      | N/A                         | N/A              | DWS Contrast?             | N/A  |  |
|                                         | Pal P                        | PROW/ADA:                                                                      |         | N/A                                      | Landing Slope (%)                       | N/A                         | N/A              | DWS Length (in)           | N/A  |  |
|                                         |                              | R304.5.3, R304.3.2                                                             |         | N/A                                      | Landing X Slope (%)                     | N/A                         | N/A              | DWS Full Width?           | N/A  |  |
| Denin III                               |                              |                                                                                |         | N/A                                      | Landing Curb? (Y/N)                     | N/A                         | N/A              | DWS Offset (in)           | N/A  |  |
|                                         |                              |                                                                                |         | N/A                                      | Shared Landing?                         | N/A                         |                  |                           |      |  |
| SAV NI                                  |                              |                                                                                |         | N/A                                      | Gutter Ponding?                         | N/A                         | N/A              | Gutter Slope (%)          | N/A  |  |
| Street 1 Name                           | StopSign                     |                                                                                |         | N/A                                      | Gutter Lip Ht (in)                      | N/A                         | N/A              | Gutter X Slope (%)        | N/A  |  |
| Stop Condition-Street 1                 | N/A                          |                                                                                |         | N/A                                      | Painted X Walk1?                        | No                          | N/A              | Painted X Walk2?          | No   |  |
| Street 2 Name                           | None                         |                                                                                |         |                                          | X Walk 1 Direction                      | To S                        |                  | X Walk 2 Direction        | To E |  |
| Stop Condition-Street 2 S               | TEELE CREEK RD               |                                                                                |         |                                          | X Walk 1 Width (in)                     | N/A                         |                  | X Walk 2 Width (in)       | N/A  |  |
|                                         |                              |                                                                                |         |                                          | X Walk 1 Slope (%)                      | 3.0                         |                  | X Walk 2 Slope (%)        | 3.0  |  |
|                                         |                              |                                                                                |         |                                          | X Walk 1 X Slope (%)                    | 5.9                         |                  | X Walk 2 X Slope (%)      | 1.1  |  |
|                                         | Т                            | Total Cost: \$                                                                 | 3200.00 | N/A                                      | Ramp inside XWalk1?                     | N/A                         | N/A              | Ramp inside XWalk2?       | N/A  |  |
|                                         |                              |                                                                                |         |                                          | Road Slope (%)                          | 3.8                         |                  | Clear Space?              | N/A  |  |
|                                         |                              |                                                                                |         |                                          | Road X Slope (%)                        | 1.6                         | N/A              | Clear Space to XWalk (in) | N/A  |  |
|                                         |                              |                                                                                |         |                                          |                                         | N/A                         | Any Obstruction? | N/A                       |      |  |
|                                         |                              |                                                                                |         |                                          |                                         |                             | Obstruction Type |                           |      |  |
|                                         |                              |                                                                                | B       |                                          |                                         |                             |                  |                           | N/A  |  |

- N/A Storm Grate/Utility Hazard? N/A Storm Grate/Utility Type N/A
- Yes
   Surface Condition? (G/P)
   Good

   Curb Slope (%)
   3.3