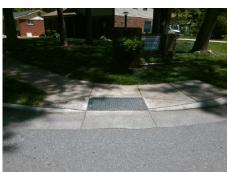

Remove & Replace Curb Ramp With Two New Directional Ramps or Equivalent.

Surveyor Notes:

Possible Solutions:

**NO RT SW** 

PROW/ADA:

Not Found, R304.2.1, R302.7, R302.7.2

Total Cost: \$ 3200.00

| - |       |                        |        |                        |                             |        |
|---|-------|------------------------|--------|------------------------|-----------------------------|--------|
|   | Compl | Compliance Description |        | Compliance Description |                             | Data   |
|   | N/A   | Ramp Length (in)       | 25.0   | Yes                    | BlendTrans Slope (%)        | 4.4    |
|   | Yes   | Ramp Width (in)        | 48.0   | Yes                    | BlendTrans XSlope (%)       | 0.7    |
|   | N/A   | Flare Type LT          | Sloped | N/A                    | Flare Type RT               | Sloped |
|   | N/A   | Flare Slope LT (%)     | 1.1    | N/A                    | Flare Slope RT (%)          | 2.8    |
|   | N/A   | Flare Traversable LT?  | No     | N/A                    | Flare Traversable RT?       | No     |
|   | No    | Landing Length (in)    | 35.5   | Yes                    | DWS Provided?               | Yes    |
|   | No    | Landing Width (in)     | 47.5   | Yes                    | DWS Contrast?               | Yes    |
|   | Yes   | Landing Slope (%)      | 0.1    | Yes                    | DWS Length (in)             | 24.0   |
|   | Yes   | Landing X Slope (%)    | 0.2    | Yes                    | DWS Full Width?             | Yes    |
|   | N/A   | Landing Curb? (Y/N)    | No     | Yes                    | DWS Offset (in)             | 0.0    |
|   | N/A   | Shared Landing?        | No     |                        |                             |        |
|   | No    | Gutter Ponding?        | Yes    | Yes                    | Gutter Slope (%)            | 2.9    |
|   | No    | Gutter Lip Ht (in)     | 1.0    | Yes                    | Gutter X Slope (%)          | 0.7    |
|   | N/A   | Painted X Walk1?       | No     | N/A                    | Painted X Walk2?            | N/A    |
|   |       | X Walk 1 Direction     | To SW  |                        | X Walk 2 Direction          | N/A    |
|   |       | X Walk 1 Width (in)    | N/A    |                        | X Walk 2 Width (in)         | N/A    |
|   |       | X Walk 1 Slope (%)     | 1.5    |                        | X Walk 2 Slope (%)          | N/A    |
|   |       | X Walk 1 X Slope (%)   | 1.5    |                        | X Walk 2 X Slope (%)        | N/A    |
|   | N/A   | Ramp inside XWalk1?    | N/A    | N/A                    | Ramp inside XWalk2?         | N/A    |
|   |       | Road Slope (%)         | 1.5    |                        | Clear Space?                | Yes    |
|   |       | Road X Slope (%)       | 1.5    | N/A                    | Clear Space to XWalk (in)   | N/A    |
|   | Yes   | Any Obstructions?      | No     | Yes                    | Storm Grate/Utility Hazard? | No     |
|   |       | Obstruction Type       |        |                        | Storm Grate/Utility Type    |        |
|   |       |                        | N/A    | l                      |                             | N/A    |
|   |       |                        |        |                        |                             |        |