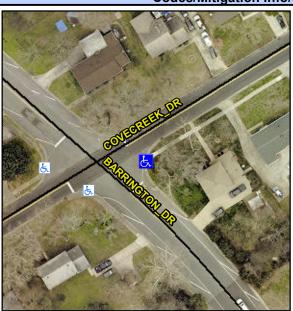

## Access Compliance Report Public Rights-of-Way (Curb Ramps)

Intersection ID: 9002Main Street:BARRINGTON\_DRCross Street:COVECREK\_DRLocation:SEADA ID: A51C6CC0E283Ramp Type:BlendTrans1Initial Pass/Fail:PassOverall Compliance:NoSeverity Score:19

## Field Measurements/Component Compliance

Street 1 Name

Stop Condition-Street 1

StopSign

Street 2 Name

N/A

Stop Condition-Street 2

N/A