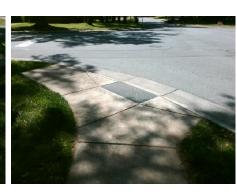

Remove & Replace Curb Ramp With Two New Directional Ramps or Equivalent.

Surveyor Notes:

Possible Solutions:

**NO RT SW** 

PROW/ADA:

Not Found, R304.2.1, R302.7, R302.7.2

Total Cost: \$ 3200.00

| - |       |                        |        |                        |                             |        |
|---|-------|------------------------|--------|------------------------|-----------------------------|--------|
|   | Compl | Compliance Description |        | Compliance Description |                             | Data   |
|   | N/A   | Ramp Length (in)       | 25.0   | Yes                    | BlendTrans Slope (%)        | 4.4    |
|   | Yes   | Ramp Width (in)        | 48.0   | Yes                    | BlendTrans XSlope (%)       | 0.7    |
|   | N/A   | Flare Type LT          | Sloped | N/A                    | Flare Type RT               | Sloped |
|   | N/A   | Flare Slope LT (%)     | 1.1    | N/A                    | Flare Slope RT (%)          | 2.8    |
|   | N/A   | Flare Traversable LT?  | No     | N/A                    | Flare Traversable RT?       | No     |
|   | No    | Landing Length (in)    | 35.5   | Yes                    | DWS Provided?               | Yes    |
|   | No    | Landing Width (in)     | 47.5   | Yes                    | DWS Contrast?               | Yes    |
|   | Yes   | Landing Slope (%)      | 0.1    | Yes                    | DWS Length (in)             | 24.0   |
|   | Yes   | Landing X Slope (%)    | 0.2    | Yes                    | DWS Full Width?             | Yes    |
|   | N/A   | Landing Curb? (Y/N)    | No     | Yes                    | DWS Offset (in)             | 0.0    |
|   | N/A   | Shared Landing?        | No     |                        |                             |        |
|   | No    | Gutter Ponding?        | Yes    | Yes                    | Gutter Slope (%)            | 2.9    |
|   | No    | Gutter Lip Ht (in)     | 1.0    | Yes                    | Gutter X Slope (%)          | 0.7    |
|   | N/A   | Painted X Walk1?       | No     | N/A                    | Painted X Walk2?            | N/A    |
|   |       | X Walk 1 Direction     | To SW  |                        | X Walk 2 Direction          | N/A    |
|   |       | X Walk 1 Width (in)    | N/A    |                        | X Walk 2 Width (in)         | N/A    |
|   |       | X Walk 1 Slope (%)     | 1.5    |                        | X Walk 2 Slope (%)          | N/A    |
|   |       | X Walk 1 X Slope (%)   | 1.5    |                        | X Walk 2 X Slope (%)        | N/A    |
|   | N/A   | Ramp inside XWalk1?    | N/A    | N/A                    | Ramp inside XWalk2?         | N/A    |
|   |       | Road Slope (%)         | 1.5    |                        | Clear Space?                | Yes    |
|   |       | Road X Slope (%)       | 1.5    | N/A                    | Clear Space to XWalk (in)   | N/A    |
|   | Yes   | Any Obstructions?      | No     | Yes                    | Storm Grate/Utility Hazard? | No     |
|   |       | Obstruction Type       |        |                        | Storm Grate/Utility Type    |        |
|   |       |                        | N/A    | l                      |                             | N/A    |
|   |       |                        |        |                        |                             |        |