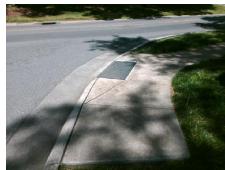

Remove & Replace Curb Ramp With Two New Directional Ramps or Equivalent.

Surveyor Notes:

Possible Solutions:

**NO RT SW** 

PROW/ADA:

Not Found, R304.2.1, R302.7, R302.7.2

Total Cost: \$ 3200.00

| - |       |                        |        |                        |                             |        |
|---|-------|------------------------|--------|------------------------|-----------------------------|--------|
|   | Compl | Compliance Description |        | Compliance Description |                             | Data   |
|   | N/A   | Ramp Length (in)       | 25.0   | Yes                    | BlendTrans Slope (%)        | 4.4    |
|   | Yes   | Ramp Width (in)        | 48.0   | Yes                    | BlendTrans XSlope (%)       | 0.7    |
|   | N/A   | Flare Type LT          | Sloped | N/A                    | Flare Type RT               | Sloped |
|   | N/A   | Flare Slope LT (%)     | 1.1    | N/A                    | Flare Slope RT (%)          | 2.8    |
|   | N/A   | Flare Traversable LT?  | No     | N/A                    | Flare Traversable RT?       | No     |
|   | No    | Landing Length (in)    | 35.5   | Yes                    | DWS Provided?               | Yes    |
|   | No    | Landing Width (in)     | 47.5   | Yes                    | DWS Contrast?               | Yes    |
|   | Yes   | Landing Slope (%)      | 0.1    | Yes                    | DWS Length (in)             | 24.0   |
|   | Yes   | Landing X Slope (%)    | 0.2    | Yes                    | DWS Full Width?             | Yes    |
|   | N/A   | Landing Curb? (Y/N)    | No     | Yes                    | DWS Offset (in)             | 0.0    |
|   | N/A   | Shared Landing?        | No     |                        |                             |        |
|   | No    | Gutter Ponding?        | Yes    | Yes                    | Gutter Slope (%)            | 2.9    |
|   | No    | Gutter Lip Ht (in)     | 1.0    | Yes                    | Gutter X Slope (%)          | 0.7    |
|   | N/A   | Painted X Walk1?       | No     | N/A                    | Painted X Walk2?            | N/A    |
|   |       | X Walk 1 Direction     | To SW  |                        | X Walk 2 Direction          | N/A    |
|   |       | X Walk 1 Width (in)    | N/A    |                        | X Walk 2 Width (in)         | N/A    |
|   |       | X Walk 1 Slope (%)     | 1.5    |                        | X Walk 2 Slope (%)          | N/A    |
|   |       | X Walk 1 X Slope (%)   | 1.5    |                        | X Walk 2 X Slope (%)        | N/A    |
|   | N/A   | Ramp inside XWalk1?    | N/A    | N/A                    | Ramp inside XWalk2?         | N/A    |
|   |       | Road Slope (%)         | 1.5    |                        | Clear Space?                | Yes    |
|   |       | Road X Slope (%)       | 1.5    | N/A                    | Clear Space to XWalk (in)   | N/A    |
|   | Yes   | Any Obstructions?      | No     | Yes                    | Storm Grate/Utility Hazard? | No     |
|   |       | Obstruction Type       |        |                        | Storm Grate/Utility Type    |        |
|   |       |                        | N/A    | l                      |                             | N/A    |
|   |       |                        |        |                        |                             |        |