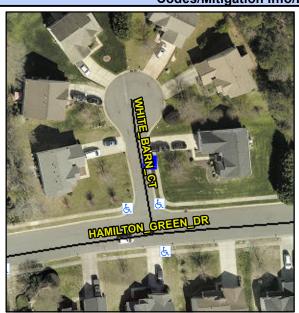

## **Access Compliance Report Public Rights-of-Way** (Curb Ramps)

Intersection ID: N/A Main Street: WHITE BARN CT **Cross Street: N/A** Location: Initial Pass/Fail: Pass ADA ID: A52236BAA816 Ramp Type: BlendTrans1 **Overall Compliance: No Severity Score:** 10

**Codes/Mitigation Info/Possible Solution** 

WHITE BARN CT Street 1 Name Stop Condition-Street 1 None Street 2 Name N/A Stop Condition-Street 2 N/A Possible Solutions: Remove & Replace Curb Ramp With **Two New Directional Ramps or** Equivalent. Surveyor Notes: N/A PROW/ADA: Not Found, R304.2.1, R305