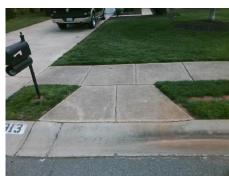

## **Access Compliance Report Public Rights-of-Way** (Curb Ramps)

Intersection ID: N/A Main Street: WHITE BARN CT **Cross Street: N/A** Location: Initial Pass/Fail: Pass ADA ID: A52236BAA816 Ramp Type: BlendTrans1 **Overall Compliance: No Severity Score:** 10

**Codes/Mitigation Info/Possible Solution** 

WHITE BARN CT Street 1 Name Stop Condition-Street 1 None Street 2 Name N/A Stop Condition-Street 2 N/A Possible Solutions: Remove & Replace Curb Ramp With **Two New Directional Ramps or** Equivalent. Surveyor Notes: N/A PROW/ADA: Not Found, R304.2.1, R305

Total Cost: 3200.00

| Field Measurements/Component Compliance |                       |        |      |                             |        |
|-----------------------------------------|-----------------------|--------|------|-----------------------------|--------|
| Compliance Description                  |                       | Data   | Comp | liance Description          | Data   |
| N/A                                     | Ramp Length (in)      | 47.0   | Yes  | BlendTrans Slope (%)        | 3.9    |
| Yes                                     | Ramp Width (in)       | 48.0   | Yes  | BlendTrans XSlope (%)       | 0.4    |
| N/A                                     | Flare Type LT         | Sloped | N/A  | Flare Type RT               | Sloped |
| N/A                                     | Flare Slope LT (%)    | 5.7    | N/A  | Flare Slope RT (%)          | 3.6    |
| N/A                                     | Flare Traversable LT? | No     | N/A  | Flare Traversable RT?       | No     |
| No                                      | Landing Length (in)   | 47.0   | No   | DWS Provided?               | No     |
| Yes                                     | Landing Width (in)    | 48.0   | N/A  | DWS Contrast?               | No     |
| Yes                                     | Landing Slope (%)     | 1.9    | N/A  | DWS Length (in)             | N/A    |
| Yes                                     | Landing X Slope (%)   | 0.6    | N/A  | DWS Full Width?             | No     |
| N/A                                     | Landing Curb? (Y/N)   | No     | N/A  | DWS Offset (in)             | N/A    |
| N/A                                     | Shared Landing?       | No     |      |                             |        |
| Yes                                     | Gutter Ponding?       | No     | Yes  | Gutter Slope (%)            | 3.5    |
| Yes                                     | Gutter Lip Ht (in)    | 0.0    | Yes  | Gutter X Slope (%)          | 0.6    |
| N/A                                     | Painted X Walk1?      | No     | N/A  | Painted X Walk2?            | N/A    |
|                                         | X Walk 1 Direction    | To W   |      | X Walk 2 Direction          | N/A    |
|                                         | X Walk 1 Width (in)   | N/A    |      | X Walk 2 Width (in)         | N/A    |
|                                         | X Walk 1 Slope (%)    | 2.3    |      | X Walk 2 Slope (%)          | N/A    |
|                                         | X Walk 1 X Slope (%)  | 0.3    |      | X Walk 2 X Slope (%)        | N/A    |
| N/A                                     | Ramp inside XWalk1?   | N/A    | N/A  | Ramp inside XWalk2?         | N/A    |
|                                         | Road Slope (%)        | 0.3    |      | Clear Space?                | Yes    |
|                                         | Road X Slope (%)      | 2.3    | N/A  | Clear Space to XWalk (in)   | N/A    |
| Yes                                     | Any Obstructions?     | No     | Yes  | Storm Grate/Utility Hazard? | No     |
|                                         | Obstruction Type      |        |      | Storm Grate/Utility Type    |        |
|                                         |                       | N/A    |      |                             | N/A    |
|                                         |                       |        | Yes  | Surface Condition? (G/P)    | Good   |
|                                         |                       |        | No   | Curb Slope (%)              | 5.9    |
|                                         |                       |        |      |                             |        |