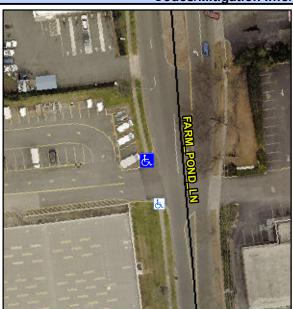

## Access Compliance Report Public Rights-of-Way (Curb Ramps)

Intersection ID: 10026412 Main Street: FARM\_POND\_LN Cross Street: N/A Location: NW

ADA ID: A52724352A3C Ramp Type: PerpDiag Initial Pass/Fail: Fail Overall Compliance: No Severity Score: 12.5

## Field Measurements/Component Compliance

Street 1 Name ENTRANCE
Stop Condition-Street 2 None
Street 2 Name FARM POND LN
Stop Condition-Street 1 None

Possible Solutions:

Remove & Replace Curb Ramp With Two New Directional Ramps or Equivalent.

Surveyor Notes:

N/A

PROW/ADA:

Not Found, R304.2.2

Total Cost: \$ 3200.00

| Field Measurements/Component Compliance |        |                       |      |        |        |                       |      |
|-----------------------------------------|--------|-----------------------|------|--------|--------|-----------------------|------|
|                                         | Compli | ance Description      | Data | Compli | ance   | Description           | Data |
|                                         | N/A    | Ramp Length (in)      | 36.0 | No     | Ramp   | Slope (%)             | 10.7 |
|                                         | Yes    | Ramp Width (in)       | 48.0 | Yes    | Ramp   | XSlope (%)            | 0.4  |
|                                         | N/A    | Flare Type LT         | N/A  | N/A    | Flare  | Type RT               | N/A  |
|                                         | N/A    | Flare Slope LT (%)    | N/A  | N/A    | Flare  | Slope RT (%)          | N/A  |
|                                         | N/A    | Flare Traversable LT? | N/A  | N/A    | Flare  | Traversable RT?       | N/A  |
|                                         | N/A    | Landing Length (in)   | N/A  | N/A    | DWS    | Provided?             | N/A  |
|                                         | N/A    | Landing Width (in)    | N/A  | N/A    | DWS    | Contrast?             | N/A  |
|                                         | N/A    | Landing Slope (%)     | N/A  | N/A    | DWS    | Length (in)           | N/A  |
|                                         | N/A    | Landing X Slope (%)   | N/A  | N/A    | DWS    | Full Width?           | N/A  |
|                                         | N/A    | Landing Curb? (Y/N)   | N/A  | N/A    | DWS    | Offset (in)           | N/A  |
|                                         | N/A    | Shared Landing?       | N/A  |        |        |                       |      |
|                                         | N/A    | Gutter Ponding?       | N/A  | N/A    | Gutter | Slope (%)             | N/A  |
|                                         | N/A    | Gutter Lip Ht (in)    | N/A  | N/A    | Gutter | X Slope (%)           | N/A  |
|                                         | N/A    | Painted X Walk1?      | No   | N/A    | Painte | ed X Walk2?           | No   |
|                                         |        | X Walk 1 Direction    | To S |        | X Wal  | k 2 Direction         | То Е |
|                                         | N/A    | X Walk 1 Width (in)   | N/A  | N/A    | X Wal  | k 2 Width (in)        | N/A  |
|                                         |        | X Walk 1 Slope (%)    | 2.2  |        | X Wal  | k 2 Slope (%)         | 0.4  |
|                                         |        | X Walk 1 X Slope (%)  | 0.9  |        | X Wal  | k 2 X Slope (%)       | 1.3  |
|                                         | N/A    | Ramp inside XWalk1?   | N/A  | N/A    | Ramp   | inside XWalk2?        | N/A  |
|                                         |        | Road Slope (%)        | 0.4  | N/A    | Clear  | Space?                | N/A  |
|                                         |        | Road X Slope (%)      | 2.9  | N/A    | Clear  | Space to XWalk (in)   | N/A  |
|                                         | N/A    | Any Obstructions?     | N/A  | N/A    | Storm  | Grate/Utility Hazard? | N/A  |
|                                         |        | Obstruction Type      |      |        | Storm  | Grate/Utility Type    |      |
|                                         |        |                       | N/A  |        |        |                       | N/A  |
|                                         |        |                       |      | Yes    | Surfac | ce Condition? (G/P)   | Good |
|                                         |        |                       | '    |        |        | ( )                   |      |