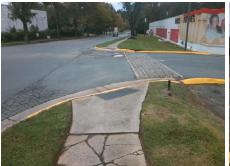

## Access Compliance Report Public Rights-of-Way (Curb Ramps)

Intersection ID: 10026412 Main Street: FARM\_POND\_LN Cross Street: N/A Location: NW

ADA ID: A52724352A3C Ramp Type: PerpDiag Initial Pass/Fail: Fail Overall Compliance: No Severity Score: 12.5

## Field Measurements/Component Compliance

Street 1 Name ENTRANCE
Stop Condition-Street 2 None
Street 2 Name FARM POND LN
Stop Condition-Street 1 None

Possible Solutions:

Remove & Replace Curb Ramp With Two New Directional Ramps or Equivalent.

Surveyor Notes:

N/A

PROW/ADA:

Not Found, R304.2.2

Total Cost: \$ 3200.00

| Field Measurements/Component Compliance |        |                       |      |        |        |                       |      |
|-----------------------------------------|--------|-----------------------|------|--------|--------|-----------------------|------|
|                                         | Compli | ance Description      | Data | Compli | ance   | Description           | Data |
|                                         | N/A    | Ramp Length (in)      | 36.0 | No     | Ramp   | Slope (%)             | 10.7 |
|                                         | Yes    | Ramp Width (in)       | 48.0 | Yes    | Ramp   | XSlope (%)            | 0.4  |
|                                         | N/A    | Flare Type LT         | N/A  | N/A    | Flare  | Type RT               | N/A  |
|                                         | N/A    | Flare Slope LT (%)    | N/A  | N/A    | Flare  | Slope RT (%)          | N/A  |
|                                         | N/A    | Flare Traversable LT? | N/A  | N/A    | Flare  | Traversable RT?       | N/A  |
|                                         | N/A    | Landing Length (in)   | N/A  | N/A    | DWS    | Provided?             | N/A  |
|                                         | N/A    | Landing Width (in)    | N/A  | N/A    | DWS    | Contrast?             | N/A  |
|                                         | N/A    | Landing Slope (%)     | N/A  | N/A    | DWS    | Length (in)           | N/A  |
|                                         | N/A    | Landing X Slope (%)   | N/A  | N/A    | DWS    | Full Width?           | N/A  |
|                                         | N/A    | Landing Curb? (Y/N)   | N/A  | N/A    | DWS    | Offset (in)           | N/A  |
|                                         | N/A    | Shared Landing?       | N/A  |        |        |                       |      |
|                                         | N/A    | Gutter Ponding?       | N/A  | N/A    | Gutter | Slope (%)             | N/A  |
|                                         | N/A    | Gutter Lip Ht (in)    | N/A  | N/A    | Gutter | X Slope (%)           | N/A  |
|                                         | N/A    | Painted X Walk1?      | No   | N/A    | Painte | ed X Walk2?           | No   |
|                                         |        | X Walk 1 Direction    | To S |        | X Wal  | k 2 Direction         | То Е |
|                                         | N/A    | X Walk 1 Width (in)   | N/A  | N/A    | X Wal  | k 2 Width (in)        | N/A  |
|                                         |        | X Walk 1 Slope (%)    | 2.2  |        | X Wal  | k 2 Slope (%)         | 0.4  |
|                                         |        | X Walk 1 X Slope (%)  | 0.9  |        | X Wal  | k 2 X Slope (%)       | 1.3  |
|                                         | N/A    | Ramp inside XWalk1?   | N/A  | N/A    | Ramp   | inside XWalk2?        | N/A  |
|                                         |        | Road Slope (%)        | 0.4  | N/A    | Clear  | Space?                | N/A  |
|                                         |        | Road X Slope (%)      | 2.9  | N/A    | Clear  | Space to XWalk (in)   | N/A  |
|                                         | N/A    | Any Obstructions?     | N/A  | N/A    | Storm  | Grate/Utility Hazard? | N/A  |
|                                         |        | Obstruction Type      |      |        | Storm  | Grate/Utility Type    |      |
|                                         |        |                       | N/A  |        |        |                       | N/A  |
|                                         |        |                       |      | Yes    | Surfac | ce Condition? (G/P)   | Good |
|                                         |        |                       | '    |        |        | ( )                   |      |