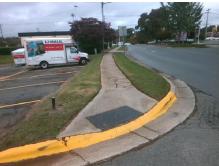

## Access Compliance Report Public Rights-of-Way (Curb Ramps)

Intersection ID: 10026412 Main Street: FARM\_POND\_LN Cross Street: N/A Location: NW

ADA ID: A52724352A3C Ramp Type: PerpDiag Initial Pass/Fail: Fail Overall Compliance: No Severity Score: 12.5

## Field Measurements/Component Compliance

Street 1 Name ENTRANCE
Stop Condition-Street 2 None
Street 2 Name FARM POND LN
Stop Condition-Street 1 None

Possible Solutions:

Remove & Replace Curb Ramp With Two New Directional Ramps or Equivalent.

Surveyor Notes:

N/A

PROW/ADA:

Not Found, R304.2.2

Total Cost: \$ 3200.00

| Field Measurements/Component Compliance |        |                       |      |        |        |                       |      |
|-----------------------------------------|--------|-----------------------|------|--------|--------|-----------------------|------|
|                                         | Compli | ance Description      | Data | Compli | ance   | Description           | Data |
|                                         | N/A    | Ramp Length (in)      | 36.0 | No     | Ramp   | Slope (%)             | 10.7 |
|                                         | Yes    | Ramp Width (in)       | 48.0 | Yes    | Ramp   | XSlope (%)            | 0.4  |
|                                         | N/A    | Flare Type LT         | N/A  | N/A    | Flare  | Type RT               | N/A  |
|                                         | N/A    | Flare Slope LT (%)    | N/A  | N/A    | Flare  | Slope RT (%)          | N/A  |
|                                         | N/A    | Flare Traversable LT? | N/A  | N/A    | Flare  | Traversable RT?       | N/A  |
|                                         | N/A    | Landing Length (in)   | N/A  | N/A    | DWS    | Provided?             | N/A  |
|                                         | N/A    | Landing Width (in)    | N/A  | N/A    | DWS    | Contrast?             | N/A  |
|                                         | N/A    | Landing Slope (%)     | N/A  | N/A    | DWS    | Length (in)           | N/A  |
|                                         | N/A    | Landing X Slope (%)   | N/A  | N/A    | DWS    | Full Width?           | N/A  |
|                                         | N/A    | Landing Curb? (Y/N)   | N/A  | N/A    | DWS    | Offset (in)           | N/A  |
|                                         | N/A    | Shared Landing?       | N/A  |        |        |                       |      |
|                                         | N/A    | Gutter Ponding?       | N/A  | N/A    | Gutter | Slope (%)             | N/A  |
|                                         | N/A    | Gutter Lip Ht (in)    | N/A  | N/A    | Gutter | X Slope (%)           | N/A  |
|                                         | N/A    | Painted X Walk1?      | No   | N/A    | Painte | ed X Walk2?           | No   |
|                                         |        | X Walk 1 Direction    | To S |        | X Wal  | k 2 Direction         | То Е |
|                                         | N/A    | X Walk 1 Width (in)   | N/A  | N/A    | X Wal  | k 2 Width (in)        | N/A  |
|                                         |        | X Walk 1 Slope (%)    | 2.2  |        | X Wal  | k 2 Slope (%)         | 0.4  |
|                                         |        | X Walk 1 X Slope (%)  | 0.9  |        | X Wal  | k 2 X Slope (%)       | 1.3  |
|                                         | N/A    | Ramp inside XWalk1?   | N/A  | N/A    | Ramp   | inside XWalk2?        | N/A  |
|                                         |        | Road Slope (%)        | 0.4  | N/A    | Clear  | Space?                | N/A  |
|                                         |        | Road X Slope (%)      | 2.9  | N/A    | Clear  | Space to XWalk (in)   | N/A  |
|                                         | N/A    | Any Obstructions?     | N/A  | N/A    | Storm  | Grate/Utility Hazard? | N/A  |
|                                         |        | Obstruction Type      |      |        | Storm  | Grate/Utility Type    |      |
|                                         |        |                       | N/A  |        |        |                       | N/A  |
|                                         |        |                       |      | Yes    | Surfac | ce Condition? (G/P)   | Good |
|                                         |        |                       | '    |        |        | ( )                   |      |