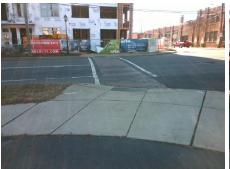

N/A

N/A

N/A

N/A

**Cross Street: W MOREHEAD ST** Intersection ID: 12027 Main Street: S SUMMIT AV Location: NE **Overall Compliance: No Severity Score:** 12.5 ADA ID: A5296E2A0B97 Ramp Type: Perp Initial Pass/Fail: Fail

N/A

W MOREHEAD ST Street 1 Name Stop Condition-Street 2 None Street 2 Name N/A Stop Condition-Street 1 N/A

| Possible Solutions:           | Compli | ance  | Description     |
|-------------------------------|--------|-------|-----------------|
| Remove & Replace Entire Ramp. | N/A    | Ramp  | Length (in)     |
| · ·                           | Yes    | Ramp  | Width (in)      |
|                               | N/A    | Flare | Type LT         |
|                               | N/A    | Flare | Slope LT (%)    |
|                               | N/A    | Flare | Traversable LT  |
|                               | N/A    | Landi | ng Length (in)  |
| Surveyor Notes:               | N/A    | Landi | ng Width (in)   |
| N/A                           | N/A    | Landi | ng Slope (%)    |
|                               | N/A    | Landi | ng X Slope (%   |
|                               | N/A    | Landi | ng Curb? (Y/N   |
|                               | N/A    | Share | ed Landing?     |
| PROW/ADA:                     | N/A    | Gutte | er Ponding?     |
| Not Found, R304.2.2           | N/A    | Gutte | er Lip Ht (in)  |
|                               | N/A    | Paint | ed X Walk1?     |
|                               |        | X Wa  | lk 1 Direction  |
|                               | N/A    | X Wa  | lk 1 Width (in) |
|                               |        | X Wa  | lk 1 Slope (%)  |
|                               |        | X Wa  | lk 1 X Slope (% |
|                               | N/A    | Ramp  | inside XWalk    |
|                               |        | Road  | Slope (%)       |