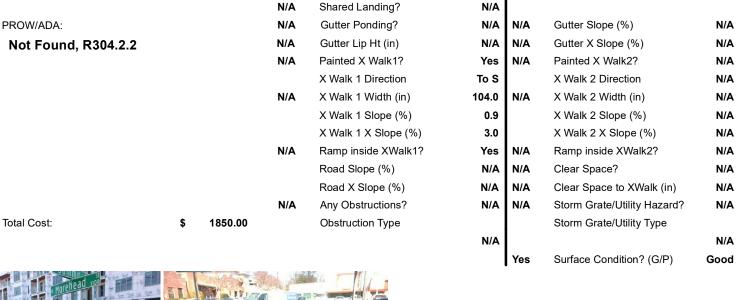

N/A

W MOREHEAD ST Street 1 Name Stop Condition-Street 2 None Street 2 Name N/A Stop Condition-Street 1 N/A

| Possible Solutions:           | Compli | ance  | Description     |
|-------------------------------|--------|-------|-----------------|
| Remove & Replace Entire Ramp. | N/A    | Ramp  | Length (in)     |
| · ·                           | Yes    | Ramp  | Width (in)      |
|                               | N/A    | Flare | Type LT         |
|                               | N/A    | Flare | Slope LT (%)    |
|                               | N/A    | Flare | Traversable LT  |
|                               | N/A    | Landi | ng Length (in)  |
| Surveyor Notes:               | N/A    | Landi | ng Width (in)   |
| N/A                           | N/A    | Landi | ng Slope (%)    |
|                               | N/A    | Landi | ng X Slope (%   |
|                               | N/A    | Landi | ng Curb? (Y/N   |
|                               | N/A    | Share | ed Landing?     |
| PROW/ADA:                     | N/A    | Gutte | er Ponding?     |
| Not Found, R304.2.2           | N/A    | Gutte | er Lip Ht (in)  |
|                               | N/A    | Paint | ed X Walk1?     |
|                               |        | X Wa  | lk 1 Direction  |
|                               | N/A    | X Wa  | lk 1 Width (in) |
|                               |        | X Wa  | lk 1 Slope (%)  |
|                               |        | X Wa  | lk 1 X Slope (% |
|                               | N/A    | Ramp  | inside XWalk    |
|                               |        | Road  | Slope (%)       |