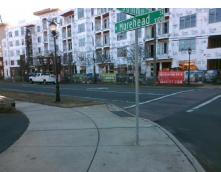

N/A

N/A

N/A

N/A

**Cross Street: W MOREHEAD ST** Intersection ID: 12027 Main Street: S SUMMIT AV Location: NE **Overall Compliance: No Severity Score:** 12.5 ADA ID: A5296E2A0B97 Ramp Type: Perp Initial Pass/Fail: Fail

N/A

W MOREHEAD ST Street 1 Name Stop Condition-Street 2 None Street 2 Name N/A Stop Condition-Street 1 N/A

| Possible Solutions:           | Compli | ance  | Description     |
|-------------------------------|--------|-------|-----------------|
| Remove & Replace Entire Ramp. | N/A    | Ramp  | Length (in)     |
| · ·                           | Yes    | Ramp  | Width (in)      |
|                               | N/A    | Flare | Type LT         |
|                               | N/A    | Flare | Slope LT (%)    |
|                               | N/A    | Flare | Traversable LT  |
|                               | N/A    | Landi | ng Length (in)  |
| Surveyor Notes:               | N/A    | Landi | ng Width (in)   |
| N/A                           | N/A    | Landi | ng Slope (%)    |
|                               | N/A    | Landi | ng X Slope (%   |
|                               | N/A    | Landi | ng Curb? (Y/N   |
|                               | N/A    | Share | ed Landing?     |
| PROW/ADA:                     | N/A    | Gutte | er Ponding?     |
| Not Found, R304.2.2           | N/A    | Gutte | er Lip Ht (in)  |
|                               | N/A    | Paint | ed X Walk1?     |
|                               |        | X Wa  | lk 1 Direction  |
|                               | N/A    | X Wa  | lk 1 Width (in) |
|                               |        | X Wa  | lk 1 Slope (%)  |
|                               |        | X Wa  | lk 1 X Slope (% |
|                               | N/A    | Ramp  | inside XWalk    |
|                               |        | Road  | Slope (%)       |