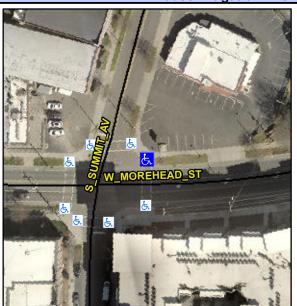

N/A

N/A

N/A

N/A

**Cross Street: W MOREHEAD ST** Intersection ID: 12027 Main Street: S SUMMIT AV Location: NE **Overall Compliance: No Severity Score:** 12.5 ADA ID: A5296E2A0B97 Ramp Type: Perp Initial Pass/Fail: Fail