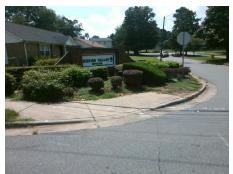

## Field Measurements/Component Compliance

Street 1 Name
Stop Condition-Street 1
Street 2 Name
Stop Condition-Street 2

TOM HUNTER RD None HIDDEN FOREST DR StopSign Possible Solutions:

Remove & Replace Curb Ramp With
Two New Directional Ramps or
Equivalent.

Surveyor Notes:

NO RT SW, RT RP < 5%

PROW/ADA:

R304.5.1, R304.3.2, R304.5.3

Total Cost: \$ 3200.00

| Compliance Description Data Compliance |                      |      |     |                             |      |
|----------------------------------------------------------------------------------------------------------------------------------------------------------------------------------------------------------------|----------------------|------|-----|-----------------------------|------|
| N/A                                                                                                                                                                                                            | Ramp Length LT (in)  | 61.5 | N/A | Ramp Length RT (in)         | 75.0 |
| No                                                                                                                                                                                                             | Ramp Width LT (in)   | 47.5 | Yes | Ramp Width RT (in)          | 61.0 |
| No                                                                                                                                                                                                             | Ramp Slope LT (%)    | 8.9  | Yes | Ramp Slope RT (%)           | 1.6  |
| No                                                                                                                                                                                                             | Ramp XSlope LT (%)   | 6.1  | No  | Ramp XSlope RT (%)          | 6.6  |
| N/A                                                                                                                                                                                                            | Landing Length (in)  | N/A  | N/A | DWS Provided?               | N/A  |
| N/A                                                                                                                                                                                                            | Landing Width (in)   | N/A  | N/A | DWS Contrast?               | N/A  |
| N/A                                                                                                                                                                                                            | Landing Slope (%)    | N/A  | N/A | DWS Length (in)             | N/A  |
| N/A                                                                                                                                                                                                            | Landing X Slope (%)  | N/A  | N/A | DWS Full Width?             | N/A  |
| N/A                                                                                                                                                                                                            | Landing Curb? (Y/N)  | N/A  | N/A | DWS Offset (in)             | N/A  |
| N/A                                                                                                                                                                                                            | Shared Landing?      | N/A  |     |                             |      |
| N/A                                                                                                                                                                                                            | Gutter Ponding?      | N/A  | N/A | Gutter Slope (%)            | N/A  |
| N/A                                                                                                                                                                                                            | Gutter Lip Ht (in)   | 1.0  | N/A | Gutter X Slope (%)          | N/A  |
| N/A                                                                                                                                                                                                            | Painted X Walk1?     | No   | N/A | Painted X Walk2?            | No   |
|                                                                                                                                                                                                                | X Walk 1 Direction   | To N |     | X Walk 2 Direction          | To W |
| N/A                                                                                                                                                                                                            | X Walk 1 Width (in)  | N/A  | N/A | X Walk 2 Width (in)         | N/A  |
|                                                                                                                                                                                                                | X Walk 1 Slope (%)   | 2.2  |     | X Walk 2 Slope (%)          | 0.8  |
|                                                                                                                                                                                                                | X Walk 1 X Slope (%) | 2.9  |     | X Walk 2 X Slope (%)        | 3.1  |
| N/A                                                                                                                                                                                                            | Ramp inside XWalk1?  | N/A  | N/A | Ramp inside XWalk2?         | N/A  |
|                                                                                                                                                                                                                | Road Slope (%)       | 4.1  | N/A | Clear Space?                | N/A  |
|                                                                                                                                                                                                                | Road X Slope (%)     | 3.4  | N/A | Clear Space to XWalk (in)   | N/A  |
| N/A                                                                                                                                                                                                            | Any Obstructions?    | N/A  | N/A | Storm Grate/Utility Hazard? | N/A  |
|                                                                                                                                                                                                                | Obstruction Type     |      |     | Storm Grate/Utility Type    |      |
|                                                                                                                                                                                                                |                      | N/A  |     |                             | N/A  |
|                                                                                                                                                                                                                |                      |      | Yes | Surface Condition? (G/P)    | Good |
|                                                                                                                                                                                                                |                      |      | N/A | Curb Slope (%)              | 30.2 |
|                                                                                                                                                                                                                |                      |      |     |                             |      |