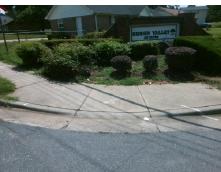

## Field Measurements/Component Compliance

Street 1 Name
Stop Condition-Street 1
Street 2 Name
Stop Condition-Street 2

TOM HUNTER RD None HIDDEN FOREST DR StopSign Possible Solutions:

Remove & Replace Curb Ramp With
Two New Directional Ramps or
Equivalent.

Surveyor Notes:

NO RT SW, RT RP < 5%

PROW/ADA:

R304.5.1, R304.3.2, R304.5.3

Total Cost: \$ 3200.00

| Compliance Description Data Compliance |                      |      |     |                             |      |
|----------------------------------------------------------------------------------------------------------------------------------------------------------------------------------------------------------------|----------------------|------|-----|-----------------------------|------|
| N/A                                                                                                                                                                                                            | Ramp Length LT (in)  | 61.5 | N/A | Ramp Length RT (in)         | 75.0 |
| No                                                                                                                                                                                                             | Ramp Width LT (in)   | 47.5 | Yes | Ramp Width RT (in)          | 61.0 |
| No                                                                                                                                                                                                             | Ramp Slope LT (%)    | 8.9  | Yes | Ramp Slope RT (%)           | 1.6  |
| No                                                                                                                                                                                                             | Ramp XSlope LT (%)   | 6.1  | No  | Ramp XSlope RT (%)          | 6.6  |
| N/A                                                                                                                                                                                                            | Landing Length (in)  | N/A  | N/A | DWS Provided?               | N/A  |
| N/A                                                                                                                                                                                                            | Landing Width (in)   | N/A  | N/A | DWS Contrast?               | N/A  |
| N/A                                                                                                                                                                                                            | Landing Slope (%)    | N/A  | N/A | DWS Length (in)             | N/A  |
| N/A                                                                                                                                                                                                            | Landing X Slope (%)  | N/A  | N/A | DWS Full Width?             | N/A  |
| N/A                                                                                                                                                                                                            | Landing Curb? (Y/N)  | N/A  | N/A | DWS Offset (in)             | N/A  |
| N/A                                                                                                                                                                                                            | Shared Landing?      | N/A  |     |                             |      |
| N/A                                                                                                                                                                                                            | Gutter Ponding?      | N/A  | N/A | Gutter Slope (%)            | N/A  |
| N/A                                                                                                                                                                                                            | Gutter Lip Ht (in)   | 1.0  | N/A | Gutter X Slope (%)          | N/A  |
| N/A                                                                                                                                                                                                            | Painted X Walk1?     | No   | N/A | Painted X Walk2?            | No   |
|                                                                                                                                                                                                                | X Walk 1 Direction   | To N |     | X Walk 2 Direction          | To W |
| N/A                                                                                                                                                                                                            | X Walk 1 Width (in)  | N/A  | N/A | X Walk 2 Width (in)         | N/A  |
|                                                                                                                                                                                                                | X Walk 1 Slope (%)   | 2.2  |     | X Walk 2 Slope (%)          | 0.8  |
|                                                                                                                                                                                                                | X Walk 1 X Slope (%) | 2.9  |     | X Walk 2 X Slope (%)        | 3.1  |
| N/A                                                                                                                                                                                                            | Ramp inside XWalk1?  | N/A  | N/A | Ramp inside XWalk2?         | N/A  |
|                                                                                                                                                                                                                | Road Slope (%)       | 4.1  | N/A | Clear Space?                | N/A  |
|                                                                                                                                                                                                                | Road X Slope (%)     | 3.4  | N/A | Clear Space to XWalk (in)   | N/A  |
| N/A                                                                                                                                                                                                            | Any Obstructions?    | N/A  | N/A | Storm Grate/Utility Hazard? | N/A  |
|                                                                                                                                                                                                                | Obstruction Type     |      |     | Storm Grate/Utility Type    |      |
|                                                                                                                                                                                                                |                      | N/A  |     |                             | N/A  |
|                                                                                                                                                                                                                |                      |      | Yes | Surface Condition? (G/P)    | Good |
|                                                                                                                                                                                                                |                      |      | N/A | Curb Slope (%)              | 30.2 |
|                                                                                                                                                                                                                |                      |      |     |                             |      |