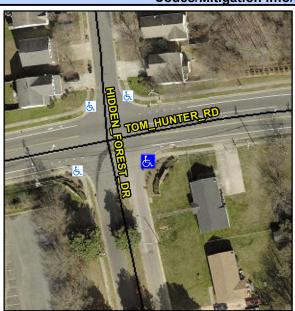

## Access Compliance Report Public Rights-of-Way (Curb Ramps)

Intersection ID: 7249 Main Street: HIDDEN\_FOREST\_DR Cross Street: TOM\_HUNTER\_RD Location: SE

ADA ID: A52FD8526F99 Ramp Type: ParaDiag Initial Pass/Fail: Fail Overall Compliance: No Severity Score: 33.75

## Field Measurements/Component Compliance

Street 1 Name
Stop Condition-Street 1
Street 2 Name
Stop Condition-Street 2

TOM HUNTER RD None HIDDEN FOREST DR StopSign Possible Solutions:

Remove & Replace Curb Ramp With
Two New Directional Ramps or
Equivalent.