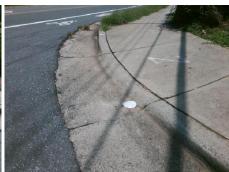

Surveyor Notes:

NO RT SW, RT RP < 5%

PROW/ADA:

R304.5.1, R304.3.2, R304.5.3

Total Cost: \$ 3200.00

| Compliance Description Data Compliance |                      |      |     |                             |      |
|----------------------------------------------------------------------------------------------------------------------------------------------------------------------------------------------------------------|----------------------|------|-----|-----------------------------|------|
| N/A                                                                                                                                                                                                            | Ramp Length LT (in)  | 61.5 | N/A | Ramp Length RT (in)         | 75.0 |
| No                                                                                                                                                                                                             | Ramp Width LT (in)   | 47.5 | Yes | Ramp Width RT (in)          | 61.0 |
| No                                                                                                                                                                                                             | Ramp Slope LT (%)    | 8.9  | Yes | Ramp Slope RT (%)           | 1.6  |
| No                                                                                                                                                                                                             | Ramp XSlope LT (%)   | 6.1  | No  | Ramp XSlope RT (%)          | 6.6  |
| N/A                                                                                                                                                                                                            | Landing Length (in)  | N/A  | N/A | DWS Provided?               | N/A  |
| N/A                                                                                                                                                                                                            | Landing Width (in)   | N/A  | N/A | DWS Contrast?               | N/A  |
| N/A                                                                                                                                                                                                            | Landing Slope (%)    | N/A  | N/A | DWS Length (in)             | N/A  |
| N/A                                                                                                                                                                                                            | Landing X Slope (%)  | N/A  | N/A | DWS Full Width?             | N/A  |
| N/A                                                                                                                                                                                                            | Landing Curb? (Y/N)  | N/A  | N/A | DWS Offset (in)             | N/A  |
| N/A                                                                                                                                                                                                            | Shared Landing?      | N/A  |     |                             |      |
| N/A                                                                                                                                                                                                            | Gutter Ponding?      | N/A  | N/A | Gutter Slope (%)            | N/A  |
| N/A                                                                                                                                                                                                            | Gutter Lip Ht (in)   | 1.0  | N/A | Gutter X Slope (%)          | N/A  |
| N/A                                                                                                                                                                                                            | Painted X Walk1?     | No   | N/A | Painted X Walk2?            | No   |
|                                                                                                                                                                                                                | X Walk 1 Direction   | To N |     | X Walk 2 Direction          | To W |
| N/A                                                                                                                                                                                                            | X Walk 1 Width (in)  | N/A  | N/A | X Walk 2 Width (in)         | N/A  |
|                                                                                                                                                                                                                | X Walk 1 Slope (%)   | 2.2  |     | X Walk 2 Slope (%)          | 0.8  |
|                                                                                                                                                                                                                | X Walk 1 X Slope (%) | 2.9  |     | X Walk 2 X Slope (%)        | 3.1  |
| N/A                                                                                                                                                                                                            | Ramp inside XWalk1?  | N/A  | N/A | Ramp inside XWalk2?         | N/A  |
|                                                                                                                                                                                                                | Road Slope (%)       | 4.1  | N/A | Clear Space?                | N/A  |
|                                                                                                                                                                                                                | Road X Slope (%)     | 3.4  | N/A | Clear Space to XWalk (in)   | N/A  |
| N/A                                                                                                                                                                                                            | Any Obstructions?    | N/A  | N/A | Storm Grate/Utility Hazard? | N/A  |
|                                                                                                                                                                                                                | Obstruction Type     |      |     | Storm Grate/Utility Type    |      |
|                                                                                                                                                                                                                |                      | N/A  |     |                             | N/A  |
|                                                                                                                                                                                                                |                      |      | Yes | Surface Condition? (G/P)    | Good |
|                                                                                                                                                                                                                |                      |      | N/A | Curb Slope (%)              | 30.2 |
|                                                                                                                                                                                                                |                      |      |     |                             |      |