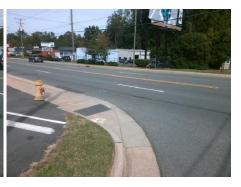

## **Access Compliance Report Public Rights-of-Way** (Curb Ramps)

Intersection ID: N/A Main Street: MONROE\_RD **Cross Street: BUFORD AV** Location: SW ADA ID: A530B2808512 Ramp Type: Directional2 Initial Pass/Fail: Fail **Overall Compliance: No Severity Score:** 12.5

## Field Measurements/Component Compliance

**BUFORD AVE** Street 1 Name Stop Condition-Street 1 StopSign Street 2 Name N/A Stop Condition-Street 2 N/A

Remove & Replace Entire Ramp. Surveyor Notes: N/A PROW/ADA: R304.2.2