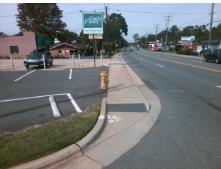

## **Access Compliance Report Public Rights-of-Way** (Curb Ramps)

Intersection ID: N/A Main Street: MONROE\_RD **Cross Street: BUFORD AV** Location: SW ADA ID: A530B2808512 Ramp Type: Directional2 Initial Pass/Fail: Fail **Overall Compliance: No Severity Score:** 12.5

## Field Measurements/Component Compliance

**BUFORD AVE** Street 1 Name Stop Condition-Street 1 StopSign Street 2 Name N/A Stop Condition-Street 2 N/A

Remove & Replace Entire Ramp. Surveyor Notes: N/A PROW/ADA: R304.2.2