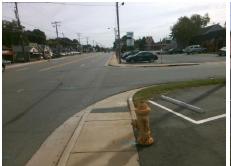

## **Access Compliance Report Public Rights-of-Way** (Curb Ramps)

Intersection ID: N/A Main Street: MONROE\_RD **Cross Street: BUFORD AV** Location: SW ADA ID: A530B2808512 Ramp Type: Directional2 Initial Pass/Fail: Fail **Overall Compliance: No Severity Score:** 12.5

## Field Measurements/Component Compliance

**BUFORD AVE** Street 1 Name Stop Condition-Street 1 StopSign Street 2 Name N/A Stop Condition-Street 2 N/A

Remove & Replace Entire Ramp. Surveyor Notes: N/A PROW/ADA: R304.2.2