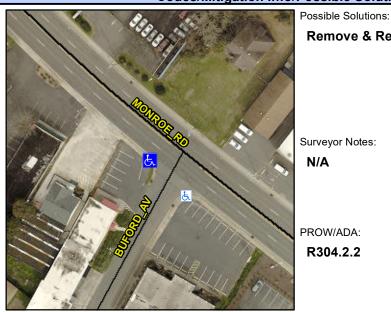

## **Access Compliance Report Public Rights-of-Way** (Curb Ramps)

Intersection ID: N/A Main Street: MONROE\_RD **Cross Street: BUFORD AV** Location: SW ADA ID: A530B2808512 Ramp Type: Directional2 Initial Pass/Fail: Fail **Overall Compliance: No Severity Score:** 12.5

## Field Measurements/Component Compliance

**BUFORD AVE** Street 1 Name Stop Condition-Street 1 StopSign Street 2 Name N/A Stop Condition-Street 2 N/A

Remove & Replace Entire Ramp. Surveyor Notes: N/A PROW/ADA: R304.2.2