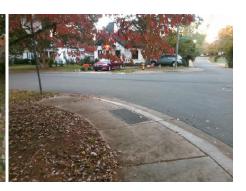

## **Access Compliance Report Public Rights-of-Way** (Curb Ramps)

Data

9.4

1.4

N/A

Good

Intersection ID: 14409 Main Street: LABURNUM AV **Cross Street: LORNA ST** Location:

Initial Pass/Fail: Fail **Overall Compliance: No** ADA ID: A53A66980400 Ramp Type: Perp Severity Score: 21.25

**LABURNUM AV** Street 1 Name Stop Condition-Street 2 StopSign N/A Street 2 Name Stop Condition-Street 1 N/A Possible Solutions: Compliance Description N/A Remove & Replace Entire Ramp. No Surveyor Notes: N/A PROW/ADA: Not Found, R304.5.1, R304.2.2