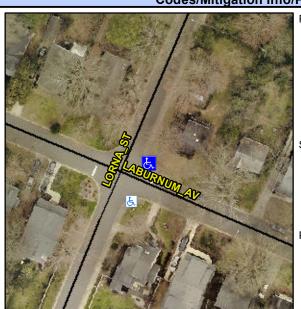

## **Access Compliance Report Public Rights-of-Way** (Curb Ramps)

Data

9.4

1.4

N/A

Good

Intersection ID: 14409 Main Street: LABURNUM AV **Cross Street: LORNA ST** Location:

Initial Pass/Fail: Fail **Overall Compliance: No** ADA ID: A53A66980400 Ramp Type: Perp Severity Score: 21.25

**LABURNUM AV** Street 1 Name Stop Condition-Street 2 StopSign N/A Street 2 Name Stop Condition-Street 1 N/A Possible Solutions: Compliance Description N/A Remove & Replace Entire Ramp. No Surveyor Notes: N/A PROW/ADA: Not Found, R304.5.1, R304.2.2