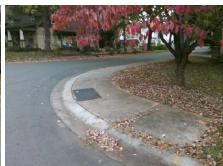

## **Access Compliance Report Public Rights-of-Way** (Curb Ramps)

Data

9.4

1.4

N/A

Good

Intersection ID: 14409 Main Street: LABURNUM AV **Cross Street: LORNA ST** Location:

Initial Pass/Fail: Fail **Overall Compliance: No** ADA ID: A53A66980400 Ramp Type: Perp Severity Score: 21.25

**LABURNUM AV** Street 1 Name Stop Condition-Street 2 StopSign N/A Street 2 Name Stop Condition-Street 1 N/A Possible Solutions: Compliance Description N/A Remove & Replace Entire Ramp. No Surveyor Notes: N/A PROW/ADA: Not Found, R304.5.1, R304.2.2