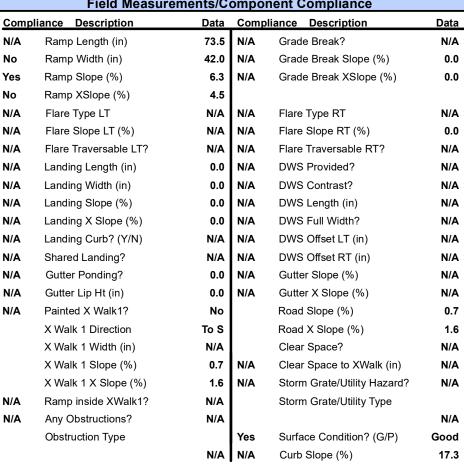

**Codes/Mitigation Info/Possible Solution** 

Field Measurements/Component Compliance

**MOCK ROBIN LN** Street 1 Name Stop Condition-Street 1 StopSign N/A Street 2 Name Stop Condition-Street 2 N/A Possible Solutions: Remove & Replace Entire Ramp. Surveyor Notes: N/A PROW/ADA: R304.5.1, R304.5.3