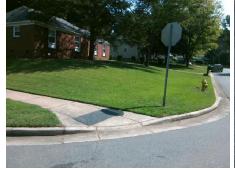

## **Access Compliance Report Public Rights-of-Way** (Curb Ramps)

Intersection ID: 14632 Main Street: FARM POND LN **Cross Street: MOCK ROBIN LN** Location: NE **Overall Compliance: No Severity Score:** 10 ADA ID: A53F62474D5A Ramp Type: Directional1 Initial Pass/Fail: Fail

**Codes/Mitigation Info/Possible Solution** 

Field Measurements/Component Compliance

**MOCK ROBIN LN** Street 1 Name Stop Condition-Street 1 StopSign N/A Street 2 Name Stop Condition-Street 2 N/A Possible Solutions: Remove & Replace Entire Ramp. Surveyor Notes: N/A PROW/ADA: R304.5.1, R304.5.3