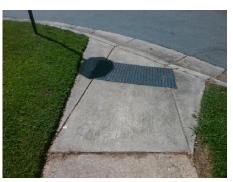

## **Access Compliance Report Public Rights-of-Way** (Curb Ramps)

Intersection ID: 14632 Main Street: FARM POND LN **Cross Street: MOCK ROBIN LN** Location: NE **Overall Compliance: No Severity Score:** 10 ADA ID: A53F62474D5A Ramp Type: Directional1 Initial Pass/Fail: Fail

**Codes/Mitigation Info/Possible Solution** 

Field Measurements/Component Compliance

**MOCK ROBIN LN** Street 1 Name Stop Condition-Street 1 StopSign N/A Street 2 Name Stop Condition-Street 2 N/A Possible Solutions: Remove & Replace Entire Ramp. Surveyor Notes: N/A PROW/ADA: R304.5.1, R304.5.3