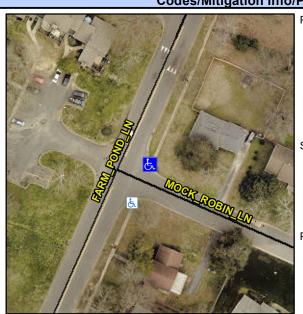

## **Access Compliance Report Public Rights-of-Way** (Curb Ramps)

Intersection ID: 14632 Main Street: FARM POND LN **Cross Street: MOCK ROBIN LN** Location: NE **Overall Compliance: No Severity Score:** 10 ADA ID: A53F62474D5A Ramp Type: Directional1 Initial Pass/Fail: Fail

**Codes/Mitigation Info/Possible Solution** 

Field Measurements/Component Compliance

**MOCK ROBIN LN** Street 1 Name Stop Condition-Street 1 StopSign N/A Street 2 Name Stop Condition-Street 2 N/A Possible Solutions: Remove & Replace Entire Ramp. Surveyor Notes: N/A PROW/ADA: R304.5.1, R304.5.3