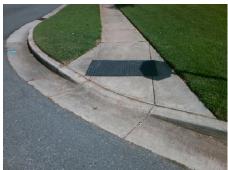

## **Access Compliance Report Public Rights-of-Way** (Curb Ramps)

Intersection ID: 14632 Main Street: FARM POND LN **Cross Street: MOCK ROBIN LN** Location: NE **Overall Compliance: No Severity Score:** 10 ADA ID: A53F62474D5A Ramp Type: Directional1 Initial Pass/Fail: Fail

**Codes/Mitigation Info/Possible Solution** 

Field Measurements/Component Compliance

**MOCK ROBIN LN** Street 1 Name Stop Condition-Street 1 StopSign N/A Street 2 Name Stop Condition-Street 2 N/A Possible Solutions: Remove & Replace Entire Ramp. Surveyor Notes: N/A PROW/ADA: R304.5.1, R304.5.3