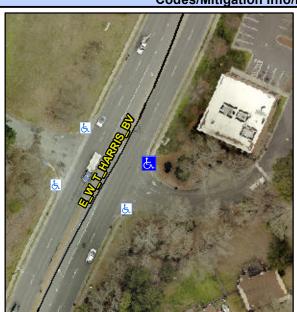

## Access Compliance Report Public Rights-of-Way (Curb Ramps)

Intersection ID: 10025569Main Street: E\_W\_T\_HARRIS\_BVCross Street: N/ALocation:NEADA ID: A540A6D71B97Ramp Type: PerpDiagInitial Pass/Fail: FailOverall Compliance: NoSeverity Score: 33.75

## Field Measurements/Component Compliance

Street 1 Name
Stop Condition-Street 2
Street 2 Name
Stop Condition-Street 1

E W T HARRIS BV None ENTRANCE StopSign Possible Solutions:

Remove & Replace Curb Ramp With Two New Directional Ramps or Equivalent.