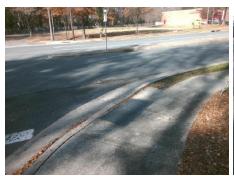

Surveyor Notes:

N/A

PROW/ADA:

R304.5.1, R304.2.2, R304.5.3

Total Cost: \$ 3200.00

| Field Measurements/Component Compilance |                       |       |                        |                             |       |
|-----------------------------------------|-----------------------|-------|------------------------|-----------------------------|-------|
| Compliance Description                  |                       | Data  | Compliance Description |                             | Data  |
| N/A                                     | Ramp Length (in)      | 69.0  | No                     | Ramp Slope (%)              | 8.4   |
| No                                      | Ramp Width (in)       | 36.0  | No                     | Ramp XSlope (%)             | 5.3   |
| N/A                                     | Flare Type LT         | N/A   | N/A                    | Flare Type RT               | N/A   |
| N/A                                     | Flare Slope LT (%)    | N/A   | N/A                    | Flare Slope RT (%)          | N/A   |
| N/A                                     | Flare Traversable LT? | N/A   | N/A                    | Flare Traversable RT?       | N/A   |
| N/A                                     | Landing Length (in)   | N/A   | N/A                    | DWS Provided?               | N/A   |
| N/A                                     | Landing Width (in)    | N/A   | N/A                    | DWS Contrast?               | N/A   |
| N/A                                     | Landing Slope (%)     | N/A   | N/A                    | DWS Length (in)             | N/A   |
| N/A                                     | Landing X Slope (%)   | N/A   | N/A                    | DWS Full Width?             | N/A   |
| N/A                                     | Landing Curb? (Y/N)   | N/A   | N/A                    | DWS Offset (in)             | N/A   |
| N/A                                     | Shared Landing?       | N/A   |                        |                             |       |
| N/A                                     | Gutter Ponding?       | N/A   | N/A                    | Gutter Slope (%)            | N/A   |
| N/A                                     | Gutter Lip Ht (in)    | N/A   | N/A                    | Gutter X Slope (%)          | N/A   |
| N/A                                     | Painted X Walk1?      | No    | N/A                    | Painted X Walk2?            | No    |
|                                         | X Walk 1 Direction    | To NW |                        | X Walk 2 Direction          | To SW |
| N/A                                     | X Walk 1 Width (in)   | N/A   | N/A                    | X Walk 2 Width (in)         | N/A   |
|                                         | X Walk 1 Slope (%)    | 2.9   |                        | X Walk 2 Slope (%)          | 6.8   |
|                                         | X Walk 1 X Slope (%)  | 3.2   |                        | X Walk 2 X Slope (%)        | 0.9   |
| N/A                                     | Ramp inside XWalk1?   | N/A   | N/A                    | Ramp inside XWalk2?         | N/A   |
|                                         | Road Slope (%)        | 4.5   | N/A                    | Clear Space?                | N/A   |
|                                         | Road X Slope (%)      | 6.8   | N/A                    | Clear Space to XWalk (in)   | N/A   |
| N/A                                     | Any Obstructions?     | N/A   | N/A                    | Storm Grate/Utility Hazard? | N/A   |
|                                         | Obstruction Type      |       |                        | Storm Grate/Utility Type    |       |
|                                         |                       | N/A   |                        |                             | N/A   |
|                                         |                       |       | Yes                    | Surface Condition? (G/P)    | Good  |
| 7. 100                                  |                       |       |                        |                             |       |