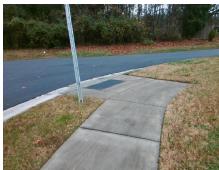

## **Access Compliance Report Public Rights-of-Way** (Curb Ramps)

Intersection ID: 48303 Main Street: MCDONALD RD **Cross Street: FAZENDA\_DR** Location: N/A Severity Score: 33.75 **ADA ID: A542E4ED057C** Ramp Type: Perp Initial Pass/Fail: Fail **Overall Compliance: No** 

Possible Solutions: Remove & Replace Entire Ramp. Surveyor Notes: N/A PROW/ADA: Not Found, R304.5.1, R304.5.3

Total Cost: 1850.00

| Field Measurements/Component Compliance |                       |      |                        |                             |      |  |
|-----------------------------------------|-----------------------|------|------------------------|-----------------------------|------|--|
| Compliance Description                  |                       | Data | Compliance Description |                             | Data |  |
| N/A                                     | Ramp Length (in)      | 48.0 | Yes                    | Ramp Slope (%)              | 6.8  |  |
| No                                      | Ramp Width (in)       | 47.5 | No                     | Ramp XSlope (%)             | 9.2  |  |
| N/A                                     | Flare Type LT         | N/A  | N/A                    | Flare Type RT               | N/A  |  |
| N/A                                     | Flare Slope LT (%)    | N/A  | N/A                    | Flare Slope RT (%)          | N/A  |  |
| N/A                                     | Flare Traversable LT? | N/A  | N/A                    | Flare Traversable RT?       | N/A  |  |
| N/A                                     | Landing Length (in)   | N/A  | N/A                    | DWS Provided?               | N/A  |  |
| N/A                                     | Landing Width (in)    | N/A  | N/A                    | DWS Contrast?               | N/A  |  |
| N/A                                     | Landing Slope (%)     | N/A  | N/A                    | DWS Length (in)             | N/A  |  |
| N/A                                     | Landing X Slope (%)   | N/A  | N/A                    | DWS Full Width?             | N/A  |  |
| N/A                                     | Landing Curb? (Y/N)   | N/A  | N/A                    | DWS Offset (in)             | N/A  |  |
| N/A                                     | Shared Landing?       | N/A  |                        |                             |      |  |
| N/A                                     | Gutter Ponding?       | N/A  | N/A                    | Gutter Slope (%)            | N/A  |  |
| N/A                                     | Gutter Lip Ht (in)    | N/A  | N/A                    | Gutter X Slope (%)          | N/A  |  |
| N/A                                     | Painted X Walk1?      | No   | N/A                    | Painted X Walk2?            | N/A  |  |
|                                         | X Walk 1 Direction    | To W |                        | X Walk 2 Direction          | N/A  |  |
| N/A                                     | X Walk 1 Width (in)   | N/A  | N/A                    | X Walk 2 Width (in)         | N/A  |  |
|                                         | X Walk 1 Slope (%)    | 1.0  |                        | X Walk 2 Slope (%)          | N/A  |  |
|                                         | X Walk 1 X Slope (%)  | 9.6  |                        | X Walk 2 X Slope (%)        | N/A  |  |
| N/A                                     | Ramp inside XWalk1?   | N/A  | N/A                    | Ramp inside XWalk2?         | N/A  |  |
|                                         | Road Slope (%)        | 9.6  | N/A                    | Clear Space?                | N/A  |  |
|                                         | Road X Slope (%)      | 1.0  | N/A                    | Clear Space to XWalk (in)   | N/A  |  |
| N/A                                     | Any Obstructions?     | N/A  | N/A                    | Storm Grate/Utility Hazard? | N/A  |  |
|                                         | Obstruction Type      |      |                        | Storm Grate/Utility Type    |      |  |
|                                         |                       | N/A  |                        |                             | N/A  |  |
|                                         |                       |      | Yes                    | Surface Condition? (G/P)    | Good |  |
| 16 Table                                |                       |      |                        |                             |      |  |