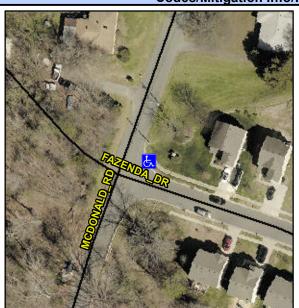

## **Access Compliance Report Public Rights-of-Way** (Curb Ramps)

Intersection ID: 48303 Main Street: MCDONALD RD **Cross Street: FAZENDA\_DR** Location: N/A Severity Score: 33.75 **ADA ID: A542E4ED057C** Ramp Type: Perp Initial Pass/Fail: Fail **Overall Compliance: No** 