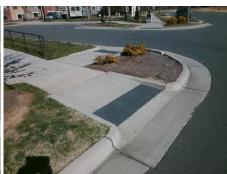

## Access Compliance Report Public Rights-of-Way (Curb Ramps)

Intersection ID: 52589Main Street:BURNETTE\_AVCross Street:TRIUMPH\_DRLocation:WADA ID: A544B3BF85E7Ramp Type:PerpInitial Pass/Fail:FailOverall Compliance:NoSeverity Score:12.5

Total Cost: \$ 1850.00

| Field Measurements/Component Compliance |                       |       |      |                             |      |  |  |
|-----------------------------------------|-----------------------|-------|------|-----------------------------|------|--|--|
| Comp                                    | liance Description    | Data  | Comp | oliance Description         | Data |  |  |
| N/A                                     | Ramp Length (in)      | 73.0  | No   | Ramp Slope (%)              | 8.5  |  |  |
| Yes                                     | Ramp Width (in)       | 71.0  | Yes  | Ramp XSlope (%)             | 1.5  |  |  |
| N/A                                     | Flare Type LT         | N/A   | N/A  | Flare Type RT               | N/A  |  |  |
| N/A                                     | Flare Slope LT (%)    | N/A   | N/A  | Flare Slope RT (%)          | N/A  |  |  |
| N/A                                     | Flare Traversable LT? | N/A   | N/A  | Flare Traversable RT?       | N/A  |  |  |
| N/A                                     | Landing Length (in)   | N/A   | N/A  | DWS Provided?               | N/A  |  |  |
| N/A                                     | Landing Width (in)    | N/A   | N/A  | DWS Contrast?               | N/A  |  |  |
| N/A                                     | Landing Slope (%)     | N/A   | N/A  | DWS Length (in)             | N/A  |  |  |
| N/A                                     | Landing X Slope (%)   | N/A   | N/A  | DWS Full Width?             | N/A  |  |  |
| N/A                                     | Landing Curb? (Y/N)   | N/A   | N/A  | DWS Offset (in)             | N/A  |  |  |
| N/A                                     | Shared Landing?       | N/A   |      |                             |      |  |  |
| N/A                                     | Gutter Ponding?       | N/A   | N/A  | Gutter Slope (%)            | N/A  |  |  |
| N/A                                     | Gutter Lip Ht (in)    | N/A   | N/A  | Gutter X Slope (%)          | N/A  |  |  |
| N/A                                     | Painted X Walk1?      | No    | N/A  | Painted X Walk2?            | N/A  |  |  |
|                                         | X Walk 1 Direction    | To SE |      | X Walk 2 Direction          | N/A  |  |  |
| N/A                                     | X Walk 1 Width (in)   | N/A   | N/A  | X Walk 2 Width (in)         | N/A  |  |  |
|                                         | X Walk 1 Slope (%)    | 3.0   |      | X Walk 2 Slope (%)          | N/A  |  |  |
|                                         | X Walk 1 X Slope (%)  | 2.2   |      | X Walk 2 X Slope (%)        | N/A  |  |  |
| N/A                                     | Ramp inside XWalk1?   | N/A   | N/A  | Ramp inside XWalk2?         | N/A  |  |  |
|                                         | Road Slope (%)        | N/A   | N/A  | Clear Space?                | N/A  |  |  |
|                                         | Road X Slope (%)      | N/A   | N/A  | Clear Space to XWalk (in)   | N/A  |  |  |
| N/A                                     | Any Obstructions?     | N/A   | N/A  | Storm Grate/Utility Hazard? | N/A  |  |  |
|                                         | Obstruction Type      |       | l    | Storm Grate/Utility Type    |      |  |  |
|                                         |                       | N/A   |      |                             | N/A  |  |  |
|                                         |                       |       | Yes  | Surface Condition? (G/P)    | Good |  |  |
|                                         |                       |       |      |                             |      |  |  |