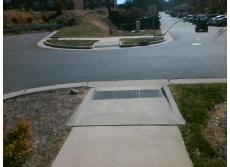

## Access Compliance Report Public Rights-of-Way (Curb Ramps)

Intersection ID: 52589Main Street:BURNETTE\_AVCross Street:TRIUMPH\_DRLocation:WADA ID: A544B3BF85E7Ramp Type:PerpInitial Pass/Fail:FailOverall Compliance:NoSeverity Score:12.5

Total Cost: \$ 1850.00

| Field Measurements/Component Compliance |                       |       |      |                             |      |  |  |
|-----------------------------------------|-----------------------|-------|------|-----------------------------|------|--|--|
| Comp                                    | liance Description    | Data  | Comp | oliance Description         | Data |  |  |
| N/A                                     | Ramp Length (in)      | 73.0  | No   | Ramp Slope (%)              | 8.5  |  |  |
| Yes                                     | Ramp Width (in)       | 71.0  | Yes  | Ramp XSlope (%)             | 1.5  |  |  |
| N/A                                     | Flare Type LT         | N/A   | N/A  | Flare Type RT               | N/A  |  |  |
| N/A                                     | Flare Slope LT (%)    | N/A   | N/A  | Flare Slope RT (%)          | N/A  |  |  |
| N/A                                     | Flare Traversable LT? | N/A   | N/A  | Flare Traversable RT?       | N/A  |  |  |
| N/A                                     | Landing Length (in)   | N/A   | N/A  | DWS Provided?               | N/A  |  |  |
| N/A                                     | Landing Width (in)    | N/A   | N/A  | DWS Contrast?               | N/A  |  |  |
| N/A                                     | Landing Slope (%)     | N/A   | N/A  | DWS Length (in)             | N/A  |  |  |
| N/A                                     | Landing X Slope (%)   | N/A   | N/A  | DWS Full Width?             | N/A  |  |  |
| N/A                                     | Landing Curb? (Y/N)   | N/A   | N/A  | DWS Offset (in)             | N/A  |  |  |
| N/A                                     | Shared Landing?       | N/A   |      |                             |      |  |  |
| N/A                                     | Gutter Ponding?       | N/A   | N/A  | Gutter Slope (%)            | N/A  |  |  |
| N/A                                     | Gutter Lip Ht (in)    | N/A   | N/A  | Gutter X Slope (%)          | N/A  |  |  |
| N/A                                     | Painted X Walk1?      | No    | N/A  | Painted X Walk2?            | N/A  |  |  |
|                                         | X Walk 1 Direction    | To SE |      | X Walk 2 Direction          | N/A  |  |  |
| N/A                                     | X Walk 1 Width (in)   | N/A   | N/A  | X Walk 2 Width (in)         | N/A  |  |  |
|                                         | X Walk 1 Slope (%)    | 3.0   |      | X Walk 2 Slope (%)          | N/A  |  |  |
|                                         | X Walk 1 X Slope (%)  | 2.2   |      | X Walk 2 X Slope (%)        | N/A  |  |  |
| N/A                                     | Ramp inside XWalk1?   | N/A   | N/A  | Ramp inside XWalk2?         | N/A  |  |  |
|                                         | Road Slope (%)        | N/A   | N/A  | Clear Space?                | N/A  |  |  |
|                                         | Road X Slope (%)      | N/A   | N/A  | Clear Space to XWalk (in)   | N/A  |  |  |
| N/A                                     | Any Obstructions?     | N/A   | N/A  | Storm Grate/Utility Hazard? | N/A  |  |  |
|                                         | Obstruction Type      |       | l    | Storm Grate/Utility Type    |      |  |  |
|                                         |                       | N/A   |      |                             | N/A  |  |  |
|                                         |                       |       | Yes  | Surface Condition? (G/P)    | Good |  |  |
|                                         |                       |       |      |                             |      |  |  |