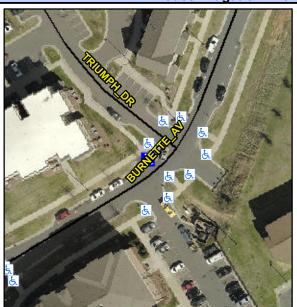

## Access Compliance Report Public Rights-of-Way (Curb Ramps)

Intersection ID: 52589Main Street:BURNETTE\_AVCross Street:TRIUMPH\_DRLocation:WADA ID: A544B3BF85E7Ramp Type:PerpInitial Pass/Fail:FailOverall Compliance:NoSeverity Score:12.5