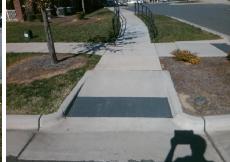

## Access Compliance Report Public Rights-of-Way (Curb Ramps)

Intersection ID: 52589Main Street:BURNETTE\_AVCross Street:TRIUMPH\_DRLocation:WADA ID: A544B3BF85E7Ramp Type:PerpInitial Pass/Fail:FailOverall Compliance:NoSeverity Score:12.5

Total Cost: \$ 1850.00

| Field Measurements/Component Compliance |                       |       |      |                             |      |  |  |
|-----------------------------------------|-----------------------|-------|------|-----------------------------|------|--|--|
| Comp                                    | liance Description    | Data  | Comp | oliance Description         | Data |  |  |
| N/A                                     | Ramp Length (in)      | 73.0  | No   | Ramp Slope (%)              | 8.5  |  |  |
| Yes                                     | Ramp Width (in)       | 71.0  | Yes  | Ramp XSlope (%)             | 1.5  |  |  |
| N/A                                     | Flare Type LT         | N/A   | N/A  | Flare Type RT               | N/A  |  |  |
| N/A                                     | Flare Slope LT (%)    | N/A   | N/A  | Flare Slope RT (%)          | N/A  |  |  |
| N/A                                     | Flare Traversable LT? | N/A   | N/A  | Flare Traversable RT?       | N/A  |  |  |
| N/A                                     | Landing Length (in)   | N/A   | N/A  | DWS Provided?               | N/A  |  |  |
| N/A                                     | Landing Width (in)    | N/A   | N/A  | DWS Contrast?               | N/A  |  |  |
| N/A                                     | Landing Slope (%)     | N/A   | N/A  | DWS Length (in)             | N/A  |  |  |
| N/A                                     | Landing X Slope (%)   | N/A   | N/A  | DWS Full Width?             | N/A  |  |  |
| N/A                                     | Landing Curb? (Y/N)   | N/A   | N/A  | DWS Offset (in)             | N/A  |  |  |
| N/A                                     | Shared Landing?       | N/A   |      |                             |      |  |  |
| N/A                                     | Gutter Ponding?       | N/A   | N/A  | Gutter Slope (%)            | N/A  |  |  |
| N/A                                     | Gutter Lip Ht (in)    | N/A   | N/A  | Gutter X Slope (%)          | N/A  |  |  |
| N/A                                     | Painted X Walk1?      | No    | N/A  | Painted X Walk2?            | N/A  |  |  |
|                                         | X Walk 1 Direction    | To SE |      | X Walk 2 Direction          | N/A  |  |  |
| N/A                                     | X Walk 1 Width (in)   | N/A   | N/A  | X Walk 2 Width (in)         | N/A  |  |  |
|                                         | X Walk 1 Slope (%)    | 3.0   |      | X Walk 2 Slope (%)          | N/A  |  |  |
|                                         | X Walk 1 X Slope (%)  | 2.2   |      | X Walk 2 X Slope (%)        | N/A  |  |  |
| N/A                                     | Ramp inside XWalk1?   | N/A   | N/A  | Ramp inside XWalk2?         | N/A  |  |  |
|                                         | Road Slope (%)        | N/A   | N/A  | Clear Space?                | N/A  |  |  |
|                                         | Road X Slope (%)      | N/A   | N/A  | Clear Space to XWalk (in)   | N/A  |  |  |
| N/A                                     | Any Obstructions?     | N/A   | N/A  | Storm Grate/Utility Hazard? | N/A  |  |  |
|                                         | Obstruction Type      |       | l    | Storm Grate/Utility Type    |      |  |  |
|                                         |                       | N/A   |      |                             | N/A  |  |  |
|                                         |                       |       | Yes  | Surface Condition? (G/P)    | Good |  |  |
|                                         |                       |       |      |                             |      |  |  |