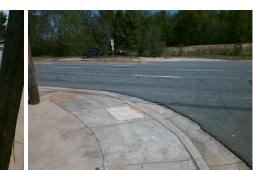

## Access Compliance Report Public Rights-of-Way (Curb Ramps)

Intersection ID: 11406 Main Street: NEWBERRY\_ST Cross Street: WILKINSON\_BV Location: SW

ADA ID: A5483DFA5612 Ramp Type: Perp Initial Pass/Fail: Fail Overall Compliance: No Severity Score: 10