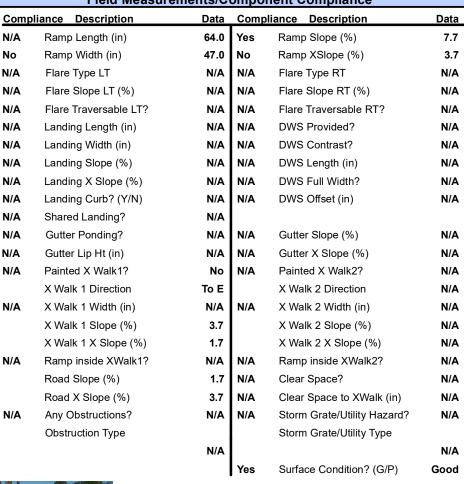

## Field Measurements/Component Compliance

Street 1 Name

NEWBERRY ST

Stop Condition-Street 2

None

Street 2 Name

N/A

Stop Condition-Street 1