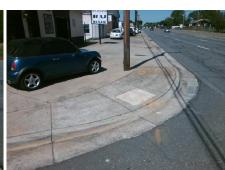

## Access Compliance Report Public Rights-of-Way (Curb Ramps)

Intersection ID: 11406 Main Street: NEWBERRY\_ST Cross Street: WILKINSON\_BV Location: SW

ADA ID: A5483DFA5612 Ramp Type: Perp Initial Pass/Fail: Fail Overall Compliance: No Severity Score: 10