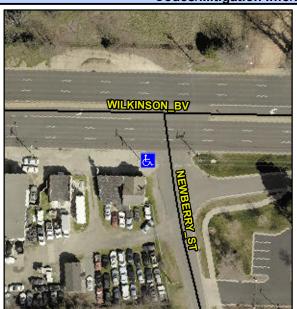

## Access Compliance Report Public Rights-of-Way (Curb Ramps)

Intersection ID: 11406 Main Street: NEWBERRY\_ST Cross Street: WILKINSON\_BV Location: SW

ADA ID: A5483DFA5612 Ramp Type: Perp Initial Pass/Fail: Fail Overall Compliance: No Severity Score: 10

## Field Measurements/Component Compliance

Street 1 Name

NEWBERRY ST

Stop Condition-Street 2

None

Street 2 Name

N/A

Stop Condition-Street 1