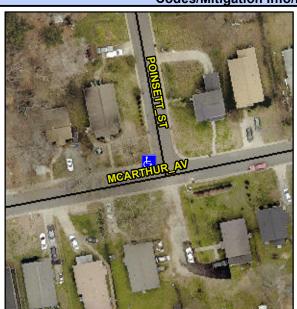

## Access Compliance Report Public Rights-of-Way (Curb Ramps)

Intersection ID: 8511 Main Street: MCARTHUR\_AV Cross Street: POINSETT\_ST Location: NW

ADA ID: A54AED52AD45 Ramp Type: Perp Initial Pass/Fail: Fail Overall Compliance: No Severity Score: 47.5