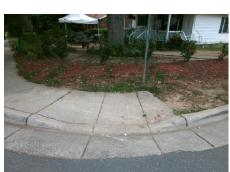

## Access Compliance Report Public Rights-of-Way (Curb Ramps)

Intersection ID: 8511 Main Street: MCARTHUR\_AV Cross Street: POINSETT\_ST Location: NW

ADA ID: A54AED52AD45 Ramp Type: Perp Initial Pass/Fail: Fail Overall Compliance: No Severity Score: 47.5

## Field Measurements/Component Compliance

Street 1 Name
POINSETT ST
Stop Condition-Street 2
StopSign
Street 2 Name
N/A
Stop Condition-Street 1
N/A

| Possible Solutions:           | <u> </u> |
|-------------------------------|----------|
| Remove & Replace Entire Ramp. | N        |
|                               | N        |
|                               | N        |
|                               | N        |
|                               | N        |
|                               | N        |
| Surveyor Notes:               | N        |
| N/A                           | N        |
|                               | N        |
|                               | N        |
|                               | N        |
| PROW/ADA:                     | N        |
| Not Found, R304.5.1, R304.2.2 | N        |
|                               | N        |
|                               | N        |
|                               | N        |

Total Cost:

1850.00

| Comp | liance Description    | Data  | Comp | liance Description          | Data |
|------|-----------------------|-------|------|-----------------------------|------|
| N/A  | Ramp Length (in)      | 49.0  | No   | Ramp Slope (%)              | 10.7 |
| No   | Ramp Width (in)       | 27.5  | Yes  | Ramp XSlope (%)             | 0.6  |
| N/A  | Flare Type LT         | N/A   | N/A  | Flare Type RT               | N/A  |
| N/A  | Flare Slope LT (%)    | N/A   | N/A  | Flare Slope RT (%)          | N/A  |
| N/A  | Flare Traversable LT? | N/A   | N/A  | Flare Traversable RT?       | N/A  |
| N/A  | Landing Length (in)   | N/A   | N/A  | DWS Provided?               | N/A  |
| N/A  | Landing Width (in)    | N/A   | N/A  | DWS Contrast?               | N/A  |
| N/A  | Landing Slope (%)     | N/A   | N/A  | DWS Length (in)             | N/A  |
| N/A  | Landing X Slope (%)   | N/A   | N/A  | DWS Full Width?             | N/A  |
| N/A  | Landing Curb? (Y/N)   | N/A   | N/A  | DWS Offset (in)             | N/A  |
| N/A  | Shared Landing?       | N/A   |      |                             |      |
| N/A  | Gutter Ponding?       | N/A   | N/A  | Gutter Slope (%)            | N/A  |
| N/A  | Gutter Lip Ht (in)    | 0.5   | N/A  | Gutter X Slope (%)          | N/A  |
| N/A  | Painted X Walk1?      | No    | N/A  | Painted X Walk2?            | N/A  |
|      | X Walk 1 Direction    | To SE |      | X Walk 2 Direction          | N/A  |
| N/A  | X Walk 1 Width (in)   | N/A   | N/A  | X Walk 2 Width (in)         | N/A  |
|      | X Walk 1 Slope (%)    | 3.3   |      | X Walk 2 Slope (%)          | N/A  |
|      | X Walk 1 X Slope (%)  | 3.5   |      | X Walk 2 X Slope (%)        | N/A  |
| N/A  | Ramp inside XWalk1?   | N/A   | N/A  | Ramp inside XWalk2?         | N/A  |
|      | Road Slope (%)        | N/A   | N/A  | Clear Space?                | N/A  |
|      | Road X Slope (%)      | N/A   | N/A  | Clear Space to XWalk (in)   | N/A  |
| N/A  | Any Obstructions?     | N/A   | N/A  | Storm Grate/Utility Hazard? | N/A  |
|      | Obstruction Type      |       |      | Storm Grate/Utility Type    |      |
|      |                       | N/A   |      |                             | N/A  |
|      |                       |       | Yes  | Surface Condition? (G/P)    | Good |
|      |                       |       |      |                             |      |