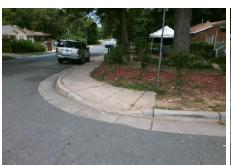

## Access Compliance Report Public Rights-of-Way (Curb Ramps)

Intersection ID: 8511 Main Street: MCARTHUR\_AV Cross Street: POINSETT\_ST Location: NW

ADA ID: A54AED52AD45 Ramp Type: Perp Initial Pass/Fail: Fail Overall Compliance: No Severity Score: 47.5

## Field Measurements/Component Compliance

Street 1 Name
POINSETT ST
Stop Condition-Street 2
StopSign
Street 2 Name
N/A
Stop Condition-Street 1
N/A

| Possible Solutions:           | <u> </u> |
|-------------------------------|----------|
| Remove & Replace Entire Ramp. | N        |
|                               | N        |
|                               | N        |
|                               | N        |
|                               | N        |
|                               | N        |
| Surveyor Notes:               | N        |
| N/A                           | N        |
|                               | N        |
|                               | N        |
|                               | N        |
| PROW/ADA:                     | N        |
| Not Found, R304.5.1, R304.2.2 | N        |
|                               | N        |
|                               | N        |
|                               | N        |

Total Cost:

1850.00

| Comp | liance Description    | Data  | Comp | liance Description          | Data |
|------|-----------------------|-------|------|-----------------------------|------|
| N/A  | Ramp Length (in)      | 49.0  | No   | Ramp Slope (%)              | 10.7 |
| No   | Ramp Width (in)       | 27.5  | Yes  | Ramp XSlope (%)             | 0.6  |
| N/A  | Flare Type LT         | N/A   | N/A  | Flare Type RT               | N/A  |
| N/A  | Flare Slope LT (%)    | N/A   | N/A  | Flare Slope RT (%)          | N/A  |
| N/A  | Flare Traversable LT? | N/A   | N/A  | Flare Traversable RT?       | N/A  |
| N/A  | Landing Length (in)   | N/A   | N/A  | DWS Provided?               | N/A  |
| N/A  | Landing Width (in)    | N/A   | N/A  | DWS Contrast?               | N/A  |
| N/A  | Landing Slope (%)     | N/A   | N/A  | DWS Length (in)             | N/A  |
| N/A  | Landing X Slope (%)   | N/A   | N/A  | DWS Full Width?             | N/A  |
| N/A  | Landing Curb? (Y/N)   | N/A   | N/A  | DWS Offset (in)             | N/A  |
| N/A  | Shared Landing?       | N/A   |      |                             |      |
| N/A  | Gutter Ponding?       | N/A   | N/A  | Gutter Slope (%)            | N/A  |
| N/A  | Gutter Lip Ht (in)    | 0.5   | N/A  | Gutter X Slope (%)          | N/A  |
| N/A  | Painted X Walk1?      | No    | N/A  | Painted X Walk2?            | N/A  |
|      | X Walk 1 Direction    | To SE |      | X Walk 2 Direction          | N/A  |
| N/A  | X Walk 1 Width (in)   | N/A   | N/A  | X Walk 2 Width (in)         | N/A  |
|      | X Walk 1 Slope (%)    | 3.3   |      | X Walk 2 Slope (%)          | N/A  |
|      | X Walk 1 X Slope (%)  | 3.5   |      | X Walk 2 X Slope (%)        | N/A  |
| N/A  | Ramp inside XWalk1?   | N/A   | N/A  | Ramp inside XWalk2?         | N/A  |
|      | Road Slope (%)        | N/A   | N/A  | Clear Space?                | N/A  |
|      | Road X Slope (%)      | N/A   | N/A  | Clear Space to XWalk (in)   | N/A  |
| N/A  | Any Obstructions?     | N/A   | N/A  | Storm Grate/Utility Hazard? | N/A  |
|      | Obstruction Type      |       |      | Storm Grate/Utility Type    |      |
|      |                       | N/A   |      |                             | N/A  |
|      |                       |       | Yes  | Surface Condition? (G/P)    | Good |
|      |                       |       |      |                             |      |