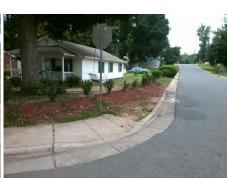

## Access Compliance Report Public Rights-of-Way (Curb Ramps)

Intersection ID: 8511 Main Street: MCARTHUR\_AV Cross Street: POINSETT\_ST Location: NW

ADA ID: A54AED52AD45 Ramp Type: Perp Initial Pass/Fail: Fail Overall Compliance: No Severity Score: 47.5

## Field Measurements/Component Compliance

Street 1 Name
POINSETT ST
Stop Condition-Street 2
StopSign
Street 2 Name
N/A
Stop Condition-Street 1
N/A

| Possible Solutions:           | <u> </u> |
|-------------------------------|----------|
| Remove & Replace Entire Ramp. | N        |
|                               | N        |
|                               | N        |
|                               | N        |
|                               | N        |
|                               | N        |
| Surveyor Notes:               | N        |
| N/A                           | N        |
|                               | N        |
|                               | N        |
|                               | N        |
| PROW/ADA:                     | N        |
| Not Found, R304.5.1, R304.2.2 | N        |
|                               | N        |
|                               | N        |
|                               | N        |

Total Cost:

1850.00

| Comp | liance Description    | Data  | Comp | liance Description          | Data |
|------|-----------------------|-------|------|-----------------------------|------|
| N/A  | Ramp Length (in)      | 49.0  | No   | Ramp Slope (%)              | 10.7 |
| No   | Ramp Width (in)       | 27.5  | Yes  | Ramp XSlope (%)             | 0.6  |
| N/A  | Flare Type LT         | N/A   | N/A  | Flare Type RT               | N/A  |
| N/A  | Flare Slope LT (%)    | N/A   | N/A  | Flare Slope RT (%)          | N/A  |
| N/A  | Flare Traversable LT? | N/A   | N/A  | Flare Traversable RT?       | N/A  |
| N/A  | Landing Length (in)   | N/A   | N/A  | DWS Provided?               | N/A  |
| N/A  | Landing Width (in)    | N/A   | N/A  | DWS Contrast?               | N/A  |
| N/A  | Landing Slope (%)     | N/A   | N/A  | DWS Length (in)             | N/A  |
| N/A  | Landing X Slope (%)   | N/A   | N/A  | DWS Full Width?             | N/A  |
| N/A  | Landing Curb? (Y/N)   | N/A   | N/A  | DWS Offset (in)             | N/A  |
| N/A  | Shared Landing?       | N/A   |      |                             |      |
| N/A  | Gutter Ponding?       | N/A   | N/A  | Gutter Slope (%)            | N/A  |
| N/A  | Gutter Lip Ht (in)    | 0.5   | N/A  | Gutter X Slope (%)          | N/A  |
| N/A  | Painted X Walk1?      | No    | N/A  | Painted X Walk2?            | N/A  |
|      | X Walk 1 Direction    | To SE |      | X Walk 2 Direction          | N/A  |
| N/A  | X Walk 1 Width (in)   | N/A   | N/A  | X Walk 2 Width (in)         | N/A  |
|      | X Walk 1 Slope (%)    | 3.3   |      | X Walk 2 Slope (%)          | N/A  |
|      | X Walk 1 X Slope (%)  | 3.5   |      | X Walk 2 X Slope (%)        | N/A  |
| N/A  | Ramp inside XWalk1?   | N/A   | N/A  | Ramp inside XWalk2?         | N/A  |
|      | Road Slope (%)        | N/A   | N/A  | Clear Space?                | N/A  |
|      | Road X Slope (%)      | N/A   | N/A  | Clear Space to XWalk (in)   | N/A  |
| N/A  | Any Obstructions?     | N/A   | N/A  | Storm Grate/Utility Hazard? | N/A  |
|      | Obstruction Type      |       |      | Storm Grate/Utility Type    |      |
|      |                       | N/A   |      |                             | N/A  |
|      |                       |       | Yes  | Surface Condition? (G/P)    | Good |
|      |                       |       |      |                             |      |