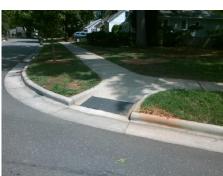

## Field Measurements/Component Compliance

Compliance Description

Data

Street 1 Name MAGNOLIA AV
Stop Condition-Street 2 StopSign
Street 2 Name N/A
Stop Condition-Street 1 N/A

| J/F US | Sable Solution               |       | i leiu ivie          |
|--------|------------------------------|-------|----------------------|
| Pos    | sible Solutions:             | Compl | ance Description     |
| R      | emove & Replace Entire Ramp. | N/A   | Ramp Length (in)     |
|        | ·                            | Yes   | Ramp Width (in)      |
|        |                              | N/A   | Flare Type LT        |
|        |                              | N/A   | Flare Slope LT (%)   |
| *      |                              | N/A   | Flare Traversable LT |
|        |                              | N/A   | Landing Length (in)  |
| Sur    | veyor Notes:                 | N/A   | Landing Width (in)   |
| N      | /A                           | N/A   | Landing Slope (%)    |
|        |                              | N/A   | Landing X Slope (%   |
|        |                              | N/A   | Landing Curb? (Y/N   |
|        |                              | N/A   | Shared Landing?      |
| PRO    | OW/ADA:                      | N/A   | Gutter Ponding?      |
| R      | 304.2.2, R304.5.3            | N/A   | Gutter Lip Ht (in)   |
|        |                              | N/A   | Painted X Walk1?     |
| 100    |                              |       | X Walk 1 Direction   |
|        |                              | N/A   | X Walk 1 Width (in)  |
|        |                              |       | X Walk 1 Slope (%)   |
|        |                              |       | X Walk 1 X Slope (%  |
|        |                              | N/A   | Ramp inside XWalk    |
|        |                              |       | Road Slope (%)       |