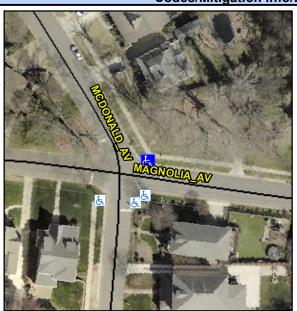

## Access Compliance Report Public Rights-of-Way (Curb Ramps)

Data

Intersection ID: 15036Main Street:MAGNOLIA\_AVCross Street:MCDONALD\_AVLocation:NEADA ID: A54B84F2ECD3Ramp Type:PerpInitial Pass/Fail:FailOverall Compliance:NoSeverity Score:50