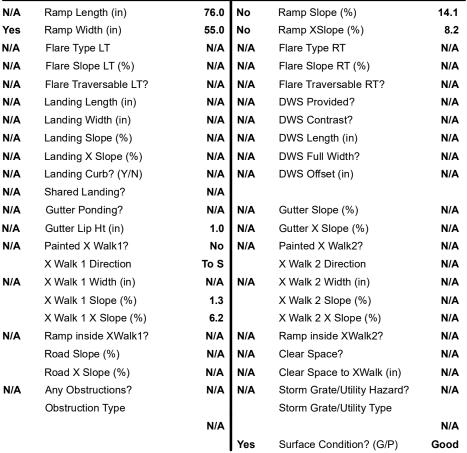

## Field Measurements/Component Compliance

Compliance Description

Data

Street 1 Name MAGNOLIA AV
Stop Condition-Street 2 StopSign
Street 2 Name N/A
Stop Condition-Street 1 N/A

| J/F US | Sable Solution               |       | i leiu ivie          |
|--------|------------------------------|-------|----------------------|
| Pos    | sible Solutions:             | Compl | ance Description     |
| R      | emove & Replace Entire Ramp. | N/A   | Ramp Length (in)     |
|        | ·                            | Yes   | Ramp Width (in)      |
|        |                              | N/A   | Flare Type LT        |
|        |                              | N/A   | Flare Slope LT (%)   |
| *      |                              | N/A   | Flare Traversable LT |
|        |                              | N/A   | Landing Length (in)  |
| Sur    | veyor Notes:                 | N/A   | Landing Width (in)   |
| N      | /A                           | N/A   | Landing Slope (%)    |
|        |                              | N/A   | Landing X Slope (%   |
|        |                              | N/A   | Landing Curb? (Y/N   |
|        |                              | N/A   | Shared Landing?      |
| PRO    | OW/ADA:                      | N/A   | Gutter Ponding?      |
| R      | 304.2.2, R304.5.3            | N/A   | Gutter Lip Ht (in)   |
|        |                              | N/A   | Painted X Walk1?     |
| 100    |                              |       | X Walk 1 Direction   |
|        |                              | N/A   | X Walk 1 Width (in)  |
|        |                              |       | X Walk 1 Slope (%)   |
|        |                              |       | X Walk 1 X Slope (%  |
|        |                              | N/A   | Ramp inside XWalk    |
|        |                              |       | Road Slope (%)       |