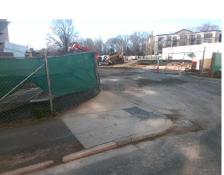

## **Access Compliance Report Public Rights-of-Way** (Curb Ramps)

Intersection ID: 10025513 Main Street: E\_MOREHEAD\_ST **Cross Street: N/A** Location: ADA ID: A54C1C1B091F Ramp Type: BlendTrans1 Initial Pass/Fail: Fail **Overall Compliance: No** Severity Score: 21.25

**Codes/Mitigation Info/Possible Solution** 

**ENTRANCE** Street 1 Name Stop Condition-Street 1 None Street 2 Name N/A Stop Condition-Street 2 N/A Possible Solutions: **Remove & Replace Curb Ramp With** Two New Directional Ramps or Equivalent. Surveyor Notes: N/A PROW/ADA: Not Found, R304.5.1, R304.5.3

Total Cost:

3200.00

|   |                        | Field Measure         | ements/C | ompo                   | nent Compliance             |      |
|---|------------------------|-----------------------|----------|------------------------|-----------------------------|------|
|   | Compliance Description |                       | Data     | Compliance Description |                             | Data |
|   | N/A                    | Ramp Length (in)      | 108.0    | Yes                    | BlendTrans Slope (%)        | 0.5  |
|   | No                     | Ramp Width (in)       | 46.0     | No                     | BlendTrans XSlope (%)       | 5.3  |
|   | N/A                    | Flare Type LT         | N/A      | N/A                    | Flare Type RT               | N/A  |
|   | N/A                    | Flare Slope LT (%)    | N/A      | N/A                    | Flare Slope RT (%)          | N/A  |
|   | N/A                    | Flare Traversable LT? | N/A      | N/A                    | Flare Traversable RT?       | N/A  |
|   | N/A                    | Landing Length (in)   | N/A      | N/A                    | DWS Provided?               | N/A  |
|   | N/A                    | Landing Width (in)    | N/A      | N/A                    | DWS Contrast?               | N/A  |
|   | N/A                    | Landing Slope (%)     | N/A      | N/A                    | DWS Length (in)             | N/A  |
|   | N/A                    | Landing X Slope (%)   | N/A      | N/A                    | DWS Full Width?             | N/A  |
|   | N/A                    | Landing Curb? (Y/N)   | N/A      | N/A                    | DWS Offset (in)             | N/A  |
|   | N/A                    | Shared Landing?       | N/A      |                        |                             |      |
|   | N/A                    | Gutter Ponding?       | N/A      | N/A                    | Gutter Slope (%)            | N/A  |
|   | N/A                    | Gutter Lip Ht (in)    | N/A      | N/A                    | Gutter X Slope (%)          | N/A  |
|   | N/A                    | Painted X Walk1?      | No       | N/A                    | Painted X Walk2?            | N/A  |
|   |                        | X Walk 1 Direction    | To NW    |                        | X Walk 2 Direction          | N/A  |
|   |                        | X Walk 1 Width (in)   | N/A      |                        | X Walk 2 Width (in)         | N/A  |
|   |                        | X Walk 1 Slope (%)    | 2.4      |                        | X Walk 2 Slope (%)          | N/A  |
|   |                        | X Walk 1 X Slope (%)  | 3.7      |                        | X Walk 2 X Slope (%)        | N/A  |
|   | N/A                    | Ramp inside XWalk1?   | N/A      | N/A                    | Ramp inside XWalk2?         | N/A  |
|   |                        | Road Slope (%)        | 3.7      |                        | Clear Space?                | N/A  |
|   |                        | Road X Slope (%)      | 2.4      | N/A                    | Clear Space to XWalk (in)   | N/A  |
|   | N/A                    | Any Obstructions?     | N/A      | N/A                    | Storm Grate/Utility Hazard? | N/A  |
|   |                        | Obstruction Type      |          |                        | Storm Grate/Utility Type    |      |
|   |                        |                       | N/A      |                        |                             | N/A  |
|   |                        |                       |          | Yes                    | Surface Condition? (G/P)    | Good |
|   | TOP                    |                       |          | No                     | Curb Slope (%)              | 13.0 |
| г |                        |                       |          |                        |                             |      |