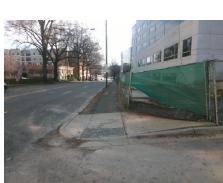

## **Access Compliance Report Public Rights-of-Way** (Curb Ramps)

Intersection ID: 10025513 Main Street: E\_MOREHEAD\_ST **Cross Street: N/A** Location: ADA ID: A54C1C1B091F Ramp Type: BlendTrans1 Initial Pass/Fail: Fail **Overall Compliance: No** Severity Score: 21.25

**Codes/Mitigation Info/Possible Solution** 

**ENTRANCE** Street 1 Name Stop Condition-Street 1 None Street 2 Name N/A Stop Condition-Street 2 N/A Possible Solutions: **Remove & Replace Curb Ramp With** Two New Directional Ramps or Equivalent. Surveyor Notes: N/A PROW/ADA: Not Found, R304.5.1, R304.5.3

Total Cost:

3200.00

|   |                        | Field Measure         | ements/C | ompo                   | nent Compliance             |      |
|---|------------------------|-----------------------|----------|------------------------|-----------------------------|------|
|   | Compliance Description |                       | Data     | Compliance Description |                             | Data |
|   | N/A                    | Ramp Length (in)      | 108.0    | Yes                    | BlendTrans Slope (%)        | 0.5  |
|   | No                     | Ramp Width (in)       | 46.0     | No                     | BlendTrans XSlope (%)       | 5.3  |
|   | N/A                    | Flare Type LT         | N/A      | N/A                    | Flare Type RT               | N/A  |
|   | N/A                    | Flare Slope LT (%)    | N/A      | N/A                    | Flare Slope RT (%)          | N/A  |
|   | N/A                    | Flare Traversable LT? | N/A      | N/A                    | Flare Traversable RT?       | N/A  |
|   | N/A                    | Landing Length (in)   | N/A      | N/A                    | DWS Provided?               | N/A  |
|   | N/A                    | Landing Width (in)    | N/A      | N/A                    | DWS Contrast?               | N/A  |
|   | N/A                    | Landing Slope (%)     | N/A      | N/A                    | DWS Length (in)             | N/A  |
|   | N/A                    | Landing X Slope (%)   | N/A      | N/A                    | DWS Full Width?             | N/A  |
|   | N/A                    | Landing Curb? (Y/N)   | N/A      | N/A                    | DWS Offset (in)             | N/A  |
|   | N/A                    | Shared Landing?       | N/A      |                        |                             |      |
|   | N/A                    | Gutter Ponding?       | N/A      | N/A                    | Gutter Slope (%)            | N/A  |
|   | N/A                    | Gutter Lip Ht (in)    | N/A      | N/A                    | Gutter X Slope (%)          | N/A  |
|   | N/A                    | Painted X Walk1?      | No       | N/A                    | Painted X Walk2?            | N/A  |
|   |                        | X Walk 1 Direction    | To NW    |                        | X Walk 2 Direction          | N/A  |
|   |                        | X Walk 1 Width (in)   | N/A      |                        | X Walk 2 Width (in)         | N/A  |
|   |                        | X Walk 1 Slope (%)    | 2.4      |                        | X Walk 2 Slope (%)          | N/A  |
|   |                        | X Walk 1 X Slope (%)  | 3.7      |                        | X Walk 2 X Slope (%)        | N/A  |
|   | N/A                    | Ramp inside XWalk1?   | N/A      | N/A                    | Ramp inside XWalk2?         | N/A  |
|   |                        | Road Slope (%)        | 3.7      |                        | Clear Space?                | N/A  |
|   |                        | Road X Slope (%)      | 2.4      | N/A                    | Clear Space to XWalk (in)   | N/A  |
|   | N/A                    | Any Obstructions?     | N/A      | N/A                    | Storm Grate/Utility Hazard? | N/A  |
|   |                        | Obstruction Type      |          |                        | Storm Grate/Utility Type    |      |
|   |                        |                       | N/A      |                        |                             | N/A  |
|   |                        |                       |          | Yes                    | Surface Condition? (G/P)    | Good |
|   | TOP                    |                       |          | No                     | Curb Slope (%)              | 13.0 |
| г |                        |                       |          |                        |                             |      |