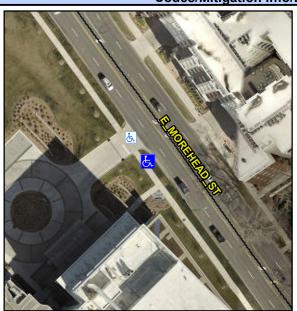

## **Access Compliance Report Public Rights-of-Way** (Curb Ramps)

Intersection ID: 10025513 Main Street: E\_MOREHEAD\_ST **Cross Street: N/A** Location: ADA ID: A54C1C1B091F Ramp Type: BlendTrans1 Initial Pass/Fail: Fail **Overall Compliance: No** Severity Score: 21.25

**Codes/Mitigation Info/Possible Solution** 

**ENTRANCE** Street 1 Name Stop Condition-Street 1 None Street 2 Name N/A Stop Condition-Street 2 N/A Possible Solutions: **Remove & Replace Curb Ramp With** Two New Directional Ramps or Equivalent. Surveyor Notes: N/A PROW/ADA: Not Found, R304.5.1, R304.5.3