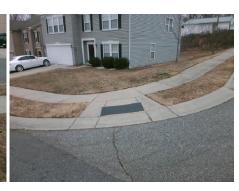

## **Access Compliance Report Public Rights-of-Way** (Curb Ramps)

Intersection ID: 42927 Main Street: BRAY DR **Cross Street: FOYNES CT** Location: NE Ramp Type: PerpDiag Initial Pass/Fail: Fail **Overall Compliance: No** Severity Score: 33.75 **ADA ID: A54E606DA85D** 

**Codes/Mitigation Info/Possible Solution** 

Field Measurements/Component Compliance

**BRAY DR** Street 1 Name Stop Condition-Street 2 None Street 2 Name **FOYNES CT** Stop Condition-Street 1 None

Possible Solutions: Remove & Replace Curb Ramp With **Two New Directional Ramps or** Equivalent. Surveyor Notes: N/A PROW/ADA: Not Found, R304.5.1, R304.5.3

Total Cost: 3200.00

| Compliance Description |                       | Data | Comp | liance Description          | Data |
|------------------------|-----------------------|------|------|-----------------------------|------|
| N/A                    | Ramp Length (in)      | 47.0 | Yes  | Ramp Slope (%)              | 6.3  |
| No                     | Ramp Width (in)       | 37.0 | No   | Ramp XSlope (%)             | 12.6 |
| N/A                    | Flare Type LT         | N/A  | N/A  | Flare Type RT               | N/A  |
| N/A                    | Flare Slope LT (%)    | N/A  | N/A  | Flare Slope RT (%)          | N/A  |
| N/A                    | Flare Traversable LT? | N/A  | N/A  | Flare Traversable RT?       | N/A  |
| N/A                    | Landing Length (in)   | N/A  | N/A  | DWS Provided?               | N/A  |
| N/A                    | Landing Width (in)    | N/A  | N/A  | DWS Contrast?               | N/A  |
| N/A                    | Landing Slope (%)     | N/A  | N/A  | DWS Length (in)             | N/A  |
| N/A                    | Landing X Slope (%)   | N/A  | N/A  | DWS Full Width?             | N/A  |
| N/A                    | Landing Curb? (Y/N)   | N/A  | N/A  | DWS Offset (in)             | N/A  |
| N/A                    | Shared Landing?       | N/A  |      |                             |      |
| N/A                    | Gutter Ponding?       | N/A  | N/A  | Gutter Slope (%)            | N/A  |
| N/A                    | Gutter Lip Ht (in)    | N/A  | N/A  | Gutter X Slope (%)          | N/A  |
| N/A                    | Painted X Walk1?      | No   | N/A  | Painted X Walk2?            | No   |
|                        | X Walk 1 Direction    | To W |      | X Walk 2 Direction          | To S |
| N/A                    | X Walk 1 Width (in)   | N/A  | N/A  | X Walk 2 Width (in)         | N/A  |
|                        | X Walk 1 Slope (%)    | 1.7  |      | X Walk 2 Slope (%)          | 3.6  |
|                        | X Walk 1 X Slope (%)  | 7.0  |      | X Walk 2 X Slope (%)        | 4.5  |
| N/A                    | Ramp inside XWalk1?   | N/A  | N/A  | Ramp inside XWalk2?         | N/A  |
|                        | Road Slope (%)        | 8.7  | N/A  | Clear Space?                | N/A  |
|                        | Road X Slope (%)      | 2.6  | N/A  | Clear Space to XWalk (in)   | N/A  |
| N/A                    | Any Obstructions?     | N/A  | N/A  | Storm Grate/Utility Hazard? | N/A  |
|                        | Obstruction Type      |      |      | Storm Grate/Utility Type    |      |
|                        |                       | N/A  |      |                             | N/A  |