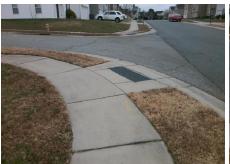

## **Access Compliance Report Public Rights-of-Way** (Curb Ramps)

Intersection ID: 42927 Main Street: BRAY DR **Cross Street: FOYNES CT** Location: NE Ramp Type: PerpDiag Initial Pass/Fail: Fail **Overall Compliance: No** Severity Score: 33.75 **ADA ID: A54E606DA85D** 

**Codes/Mitigation Info/Possible Solution** 

Field Measurements/Component Compliance

**BRAY DR** Street 1 Name Stop Condition-Street 2 None Street 2 Name **FOYNES CT** Stop Condition-Street 1 None

Possible Solutions: Remove & Replace Curb Ramp With **Two New Directional Ramps or** Equivalent. Surveyor Notes: N/A PROW/ADA: Not Found, R304.5.1, R304.5.3

Total Cost: 3200.00

| Compliance Description |                       | Data | Comp | liance Description          | Data |
|------------------------|-----------------------|------|------|-----------------------------|------|
| N/A                    | Ramp Length (in)      | 47.0 | Yes  | Ramp Slope (%)              | 6.3  |
| No                     | Ramp Width (in)       | 37.0 | No   | Ramp XSlope (%)             | 12.6 |
| N/A                    | Flare Type LT         | N/A  | N/A  | Flare Type RT               | N/A  |
| N/A                    | Flare Slope LT (%)    | N/A  | N/A  | Flare Slope RT (%)          | N/A  |
| N/A                    | Flare Traversable LT? | N/A  | N/A  | Flare Traversable RT?       | N/A  |
| N/A                    | Landing Length (in)   | N/A  | N/A  | DWS Provided?               | N/A  |
| N/A                    | Landing Width (in)    | N/A  | N/A  | DWS Contrast?               | N/A  |
| N/A                    | Landing Slope (%)     | N/A  | N/A  | DWS Length (in)             | N/A  |
| N/A                    | Landing X Slope (%)   | N/A  | N/A  | DWS Full Width?             | N/A  |
| N/A                    | Landing Curb? (Y/N)   | N/A  | N/A  | DWS Offset (in)             | N/A  |
| N/A                    | Shared Landing?       | N/A  |      |                             |      |
| N/A                    | Gutter Ponding?       | N/A  | N/A  | Gutter Slope (%)            | N/A  |
| N/A                    | Gutter Lip Ht (in)    | N/A  | N/A  | Gutter X Slope (%)          | N/A  |
| N/A                    | Painted X Walk1?      | No   | N/A  | Painted X Walk2?            | No   |
|                        | X Walk 1 Direction    | To W |      | X Walk 2 Direction          | To S |
| N/A                    | X Walk 1 Width (in)   | N/A  | N/A  | X Walk 2 Width (in)         | N/A  |
|                        | X Walk 1 Slope (%)    | 1.7  |      | X Walk 2 Slope (%)          | 3.6  |
|                        | X Walk 1 X Slope (%)  | 7.0  |      | X Walk 2 X Slope (%)        | 4.5  |
| N/A                    | Ramp inside XWalk1?   | N/A  | N/A  | Ramp inside XWalk2?         | N/A  |
|                        | Road Slope (%)        | 8.7  | N/A  | Clear Space?                | N/A  |
|                        | Road X Slope (%)      | 2.6  | N/A  | Clear Space to XWalk (in)   | N/A  |
| N/A                    | Any Obstructions?     | N/A  | N/A  | Storm Grate/Utility Hazard? | N/A  |
|                        | Obstruction Type      |      |      | Storm Grate/Utility Type    |      |
|                        |                       | N/A  |      |                             | N/A  |