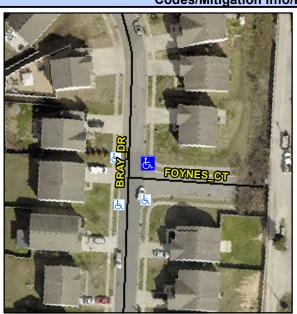

## **Access Compliance Report Public Rights-of-Way** (Curb Ramps)

Intersection ID: 42927 Main Street: BRAY DR **Cross Street: FOYNES CT** Location: NE Ramp Type: PerpDiag Initial Pass/Fail: Fail **Overall Compliance: No** Severity Score: 33.75 **ADA ID: A54E606DA85D** 

**Codes/Mitigation Info/Possible Solution** 

Field Measurements/Component Compliance

**BRAY DR** Street 1 Name Stop Condition-Street 2 None Street 2 Name **FOYNES CT** Stop Condition-Street 1 None

Possible Solutions: Remove & Replace Curb Ramp With **Two New Directional Ramps or** Equivalent. Surveyor Notes: N/A PROW/ADA: Not Found, R304.5.1, R304.5.3