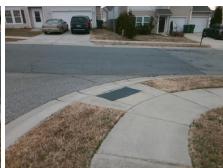

## **Access Compliance Report Public Rights-of-Way** (Curb Ramps)

Intersection ID: 42927 Main Street: BRAY DR **Cross Street: FOYNES CT** Location: NE Ramp Type: PerpDiag Initial Pass/Fail: Fail **Overall Compliance: No** Severity Score: 33.75 **ADA ID: A54E606DA85D** 

**Codes/Mitigation Info/Possible Solution** 

Field Measurements/Component Compliance

**BRAY DR** Street 1 Name Stop Condition-Street 2 None Street 2 Name **FOYNES CT** Stop Condition-Street 1 None

Possible Solutions: Remove & Replace Curb Ramp With **Two New Directional Ramps or** Equivalent. Surveyor Notes: N/A PROW/ADA: Not Found, R304.5.1, R304.5.3

Total Cost: 3200.00

| Compliance Description |                       | Data | Comp | liance Description          | Data |
|------------------------|-----------------------|------|------|-----------------------------|------|
| N/A                    | Ramp Length (in)      | 47.0 | Yes  | Ramp Slope (%)              | 6.3  |
| No                     | Ramp Width (in)       | 37.0 | No   | Ramp XSlope (%)             | 12.6 |
| N/A                    | Flare Type LT         | N/A  | N/A  | Flare Type RT               | N/A  |
| N/A                    | Flare Slope LT (%)    | N/A  | N/A  | Flare Slope RT (%)          | N/A  |
| N/A                    | Flare Traversable LT? | N/A  | N/A  | Flare Traversable RT?       | N/A  |
| N/A                    | Landing Length (in)   | N/A  | N/A  | DWS Provided?               | N/A  |
| N/A                    | Landing Width (in)    | N/A  | N/A  | DWS Contrast?               | N/A  |
| N/A                    | Landing Slope (%)     | N/A  | N/A  | DWS Length (in)             | N/A  |
| N/A                    | Landing X Slope (%)   | N/A  | N/A  | DWS Full Width?             | N/A  |
| N/A                    | Landing Curb? (Y/N)   | N/A  | N/A  | DWS Offset (in)             | N/A  |
| N/A                    | Shared Landing?       | N/A  |      |                             |      |
| N/A                    | Gutter Ponding?       | N/A  | N/A  | Gutter Slope (%)            | N/A  |
| N/A                    | Gutter Lip Ht (in)    | N/A  | N/A  | Gutter X Slope (%)          | N/A  |
| N/A                    | Painted X Walk1?      | No   | N/A  | Painted X Walk2?            | No   |
|                        | X Walk 1 Direction    | To W |      | X Walk 2 Direction          | To S |
| N/A                    | X Walk 1 Width (in)   | N/A  | N/A  | X Walk 2 Width (in)         | N/A  |
|                        | X Walk 1 Slope (%)    | 1.7  |      | X Walk 2 Slope (%)          | 3.6  |
|                        | X Walk 1 X Slope (%)  | 7.0  |      | X Walk 2 X Slope (%)        | 4.5  |
| N/A                    | Ramp inside XWalk1?   | N/A  | N/A  | Ramp inside XWalk2?         | N/A  |
|                        | Road Slope (%)        | 8.7  | N/A  | Clear Space?                | N/A  |
|                        | Road X Slope (%)      | 2.6  | N/A  | Clear Space to XWalk (in)   | N/A  |
| N/A                    | Any Obstructions?     | N/A  | N/A  | Storm Grate/Utility Hazard? | N/A  |
|                        | Obstruction Type      |      |      | Storm Grate/Utility Type    |      |
|                        |                       | N/A  |      |                             | N/A  |