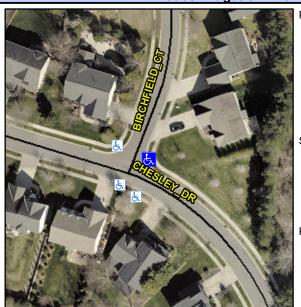

## Access Compliance Report Public Rights-of-Way (Curb Ramps)

Intersection ID: 43493Main Street:BIRCHFIELD\_CTCross Street:CHESLEY\_DRLocation:NEADA ID: A5569FB017F3Ramp Type:BlendTrans1Initial Pass/Fail:FailOverall Compliance:NoSeverity Score:10

## Field Measurements/Component Compliance

Street 1 Name
Stop Condition-Street 1
Street 2 Name
Stop Condition-Street 2

BIRCHFIELD CT StopSign CHESLEY DR None Possible Solutions:

Remove & Replace Curb Ramp With
Two New Directional Ramps or
Equivalent.