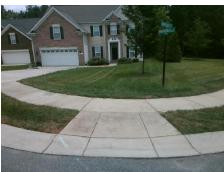

## Access Compliance Report Public Rights-of-Way (Curb Ramps)

Intersection ID: 43493Main Street:BIRCHFIELD\_CTCross Street:CHESLEY\_DRLocation:NEADA ID: A5569FB017F3Ramp Type:BlendTrans1Initial Pass/Fail:FailOverall Compliance:NoSeverity Score:10

## Field Measurements/Component Compliance

Street 1 Name
Stop Condition-Street 1
Street 2 Name
Stop Condition-Street 2

BIRCHFIELD CT StopSign CHESLEY DR None Possible Solutions:

Remove & Replace Curb Ramp With
Two New Directional Ramps or
Equivalent.