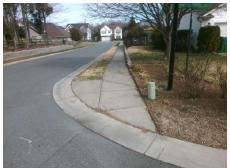

## Field Measurements/Component Compliance

**REGENT RIDGE LN** Street 1 Name Stop Condition-Street 1 None Street 2 Name N/A Stop Condition-Street 2 N/A

| Remove & Replace Entire Ramp. |  |  |  |  |  |  |
|-------------------------------|--|--|--|--|--|--|
|                               |  |  |  |  |  |  |
|                               |  |  |  |  |  |  |
|                               |  |  |  |  |  |  |
| Course Natara                 |  |  |  |  |  |  |
| Surveyor Notes:               |  |  |  |  |  |  |
| N/A                           |  |  |  |  |  |  |
|                               |  |  |  |  |  |  |
|                               |  |  |  |  |  |  |
| PROW/ADA:                     |  |  |  |  |  |  |
| R304.5.3                      |  |  |  |  |  |  |
|                               |  |  |  |  |  |  |
|                               |  |  |  |  |  |  |
|                               |  |  |  |  |  |  |
|                               |  |  |  |  |  |  |
|                               |  |  |  |  |  |  |
|                               |  |  |  |  |  |  |

| Field Measurements/Component Compliance |                       |       |      |                             |      |  |  |
|-----------------------------------------|-----------------------|-------|------|-----------------------------|------|--|--|
| Comp                                    | liance Description    | Data  | Comp | oliance Description         | Data |  |  |
| N/A                                     | Ramp Length (in)      | 48.0  | N/A  | Grade Break?                | N/A  |  |  |
| Yes                                     | Ramp Width (in)       | 48.0  | N/A  | Grade Break Slope (%)       | 0.0  |  |  |
| Yes                                     | Ramp Slope (%)        | 5.0   | N/A  | Grade Break XSlope (%)      | 0.0  |  |  |
| No                                      | Ramp XSlope (%)       | 6.2   |      |                             |      |  |  |
| N/A                                     | Flare Type LT         | N/A   | N/A  | Flare Type RT               | N/A  |  |  |
| N/A                                     | Flare Slope LT (%)    | N/A   | N/A  | Flare Slope RT (%)          | 0.0  |  |  |
| N/A                                     | Flare Traversable LT? | N/A   | N/A  | Flare Traversable RT?       | N/A  |  |  |
| N/A                                     | Landing Length (in)   | 0.0   | N/A  | DWS Provided?               | N/A  |  |  |
| N/A                                     | Landing Width (in)    | 0.0   | N/A  | DWS Contrast?               | N/A  |  |  |
| N/A                                     | Landing Slope (%)     | 0.0   | N/A  | DWS Length (in)             | N/A  |  |  |
| N/A                                     | Landing X Slope (%)   | 0.0   | N/A  | DWS Full Width?             | N/A  |  |  |
| N/A                                     | Landing Curb? (Y/N)   | N/A   | N/A  | DWS Offset LT (in)          | N/A  |  |  |
| N/A                                     | Shared Landing?       | N/A   | N/A  | DWS Offset RT (in)          | N/A  |  |  |
| N/A                                     | Gutter Ponding?       | 0.0   | N/A  | Gutter Slope (%)            | N/A  |  |  |
| N/A                                     | Gutter Lip Ht (in)    | 0.0   | N/A  | Gutter X Slope (%)          | N/A  |  |  |
| N/A                                     | Painted X Walk1?      | No    |      | Road Slope (%)              | 3.8  |  |  |
|                                         | X Walk 1 Direction    | To SW |      | Road X Slope (%)            | 3.7  |  |  |
|                                         | X Walk 1 Width (in)   | N/A   |      | Clear Space?                | N/A  |  |  |
|                                         | X Walk 1 Slope (%)    | 3.8   | N/A  | Clear Space to XWalk (in)   | N/A  |  |  |
|                                         | X Walk 1 X Slope (%)  | 3.7   | N/A  | Storm Grate/Utility Hazard? | N/A  |  |  |
| N/A                                     | Ramp inside XWalk1?   | N/A   |      | Storm Grate/Utility Type    |      |  |  |
| N/A                                     | Any Obstructions?     | N/A   |      |                             | N/A  |  |  |
|                                         | Obstruction Type      |       | Yes  | Surface Condition? (G/P)    | Good |  |  |
|                                         |                       | N/A   | N/A  | Curb Slope (%)              | 3.2  |  |  |
|                                         |                       |       |      |                             |      |  |  |