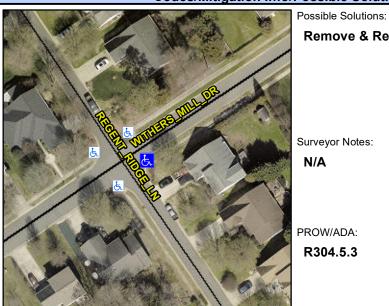

## **Access Compliance Report Public Rights-of-Way** (Curb Ramps)

Intersection ID: 21456 Main Street: REGENT RIDGE LN Cross Street: WITHERS\_MILL\_DR Location: Ε ADA ID: A559F8B81A3B Ramp Type: Directional1 Initial Pass/Fail: Fail **Overall Compliance: No Severity Score:** 12.5

## Field Measurements/Component Compliance

**REGENT RIDGE LN** Street 1 Name Stop Condition-Street 1 None Street 2 Name N/A Stop Condition-Street 2 N/A

| Remove & Replace Entire Ramp. |  |  |  |  |  |  |
|-------------------------------|--|--|--|--|--|--|
|                               |  |  |  |  |  |  |
|                               |  |  |  |  |  |  |
|                               |  |  |  |  |  |  |
| Course Natara                 |  |  |  |  |  |  |
| Surveyor Notes:               |  |  |  |  |  |  |
| N/A                           |  |  |  |  |  |  |
|                               |  |  |  |  |  |  |
|                               |  |  |  |  |  |  |
| PROW/ADA:                     |  |  |  |  |  |  |
| R304.5.3                      |  |  |  |  |  |  |
|                               |  |  |  |  |  |  |
|                               |  |  |  |  |  |  |
|                               |  |  |  |  |  |  |
|                               |  |  |  |  |  |  |
|                               |  |  |  |  |  |  |
|                               |  |  |  |  |  |  |