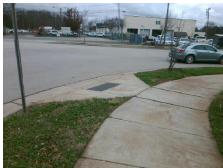

Total Cost:

1850.00

| Field Measurements/Component Compliance |                       |      |      |                             |      |  |
|-----------------------------------------|-----------------------|------|------|-----------------------------|------|--|
| Comp                                    | oliance Description   | Data | Comp | liance Description          | Data |  |
| N/A                                     | Ramp Length (in)      | 72.0 | No   | Ramp Slope (%)              | 9.9  |  |
| Yes                                     | Ramp Width (in)       | 48.0 | No   | Ramp XSlope (%)             | 2.6  |  |
| N/A                                     | Flare Type LT         | N/A  | N/A  | Flare Type RT               | N/A  |  |
| N/A                                     | Flare Slope LT (%)    | N/A  | N/A  | Flare Slope RT (%)          | N/A  |  |
| N/A                                     | Flare Traversable LT? | N/A  | N/A  | Flare Traversable RT?       | N/A  |  |
| N/A                                     | Landing Length (in)   | N/A  | N/A  | DWS Provided?               | N/A  |  |
| N/A                                     | Landing Width (in)    | N/A  | N/A  | DWS Contrast?               | N/A  |  |
| N/A                                     | Landing Slope (%)     | N/A  | N/A  | DWS Length (in)             | N/A  |  |
| N/A                                     | Landing X Slope (%)   | N/A  | N/A  | DWS Full Width?             | N/A  |  |
| N/A                                     | Landing Curb? (Y/N)   | N/A  | N/A  | DWS Offset (in)             | N/A  |  |
| N/A                                     | Shared Landing?       | N/A  |      |                             |      |  |
| N/A                                     | Gutter Ponding?       | N/A  | N/A  | Gutter Slope (%)            | N/A  |  |
| N/A                                     | Gutter Lip Ht (in)    | N/A  | N/A  | Gutter X Slope (%)          | N/A  |  |
| N/A                                     | Painted X Walk1?      | No   | N/A  | Painted X Walk2?            | N/A  |  |
|                                         | X Walk 1 Direction    | To N |      | X Walk 2 Direction          | N/A  |  |
| N/A                                     | X Walk 1 Width (in)   | N/A  | N/A  | X Walk 2 Width (in)         | N/A  |  |
|                                         | X Walk 1 Slope (%)    | 1.8  |      | X Walk 2 Slope (%)          | N/A  |  |
|                                         | X Walk 1 X Slope (%)  | 0.9  |      | X Walk 2 X Slope (%)        | N/A  |  |
| N/A                                     | Ramp inside XWalk1?   | N/A  | N/A  | Ramp inside XWalk2?         | N/A  |  |
|                                         | Road Slope (%)        | N/A  | N/A  | Clear Space?                | N/A  |  |
|                                         | Road X Slope (%)      | N/A  | N/A  | Clear Space to XWalk (in)   | N/A  |  |
| N/A                                     | Any Obstructions?     | N/A  | N/A  | Storm Grate/Utility Hazard? | N/A  |  |
|                                         | Obstruction Type      |      |      | Storm Grate/Utility Type    |      |  |
|                                         |                       | N/A  |      |                             | N/A  |  |
|                                         |                       |      | Yes  | Surface Condition? (G/P)    | Good |  |