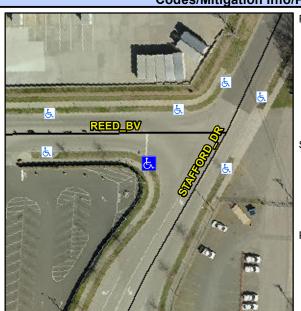

## Access Compliance Report Public Rights-of-Way (Curb Ramps)

Intersection ID: 11210Main Street:REED\_BVCross Street:STAFFORD\_DRLocation:SWADA ID: A55CAB27EF4DRamp Type:PerpInitial Pass/Fail:FailOverall Compliance:NoSeverity Score:13.75

**Codes/Mitigation Info/Possible Solution** 

| Street 1 Name           | REED BV  |
|-------------------------|----------|
| Stop Condition-Street 2 | StopSign |
| Street 2 Name           | N/A      |
| Stop Condition-Street 1 | N/A      |