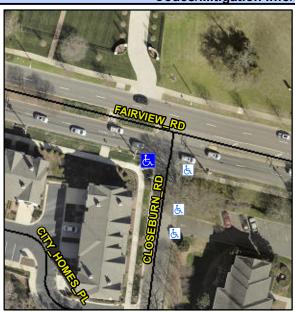

## Access Compliance Report Public Rights-of-Way (Curb Ramps)

Intersection ID: 20093 Main Street: FAIRVIEW\_RD Cross Street: CLOSEBURN\_RD Location: SW

ADA ID: A560C218DA50 Ramp Type: BlendTrans2 Initial Pass/Fail: Fail Overall Compliance: No Severity Score: 12.5

## Field Measurements/Component Compliance

Street 1 Name
Stop Condition-Street 1
Street 2 Name
Stop Condition-Street 2

CLOSEBURN RD StopSign FAIRVIEW RD None Possible Solutions:

Remove & Replace Curb Ramp With
Two New Directional Ramps or
Equivalent.