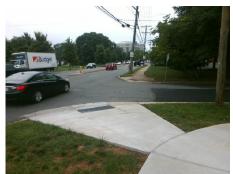

## Access Compliance Report Public Rights-of-Way (Curb Ramps)

Intersection ID: 20093 Main Street: FAIRVIEW\_RD Cross Street: CLOSEBURN\_RD Location: SW

ADA ID: A560C218DA50 Ramp Type: BlendTrans2 Initial Pass/Fail: Fail Overall Compliance: No Severity Score: 12.5

## Field Measurements/Component Compliance

Street 1 Name
Stop Condition-Street 1
Street 2 Name
Stop Condition-Street 2

CLOSEBURN RD StopSign FAIRVIEW RD None Possible Solutions:

Remove & Replace Curb Ramp With
Two New Directional Ramps or
Equivalent.