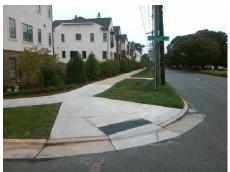

## Access Compliance Report Public Rights-of-Way (Curb Ramps)

Intersection ID: 20093 Main Street: FAIRVIEW\_RD Cross Street: CLOSEBURN\_RD Location: SW

ADA ID: A560C218DA50 Ramp Type: BlendTrans2 Initial Pass/Fail: Fail Overall Compliance: No Severity Score: 12.5

## Field Measurements/Component Compliance

Street 1 Name
Stop Condition-Street 1
Street 2 Name
Stop Condition-Street 2

CLOSEBURN RD StopSign FAIRVIEW RD None Possible Solutions:

Remove & Replace Curb Ramp With
Two New Directional Ramps or
Equivalent.