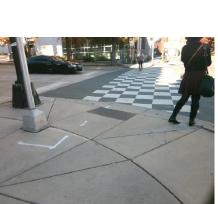

## **Access Compliance Report Public Rights-of-Way** (Curb Ramps)

Intersection ID: N/A Location: W ADA ID: A561109547C0 Ramp Type: BlendTrans1 Initial Pass/Fail: Fail **Overall Compliance: No Severity Score:** 25

Surveyor Notes: N/A PROW/ADA:

**E MARTIN LUTHER KING JR BV** Street 1 Name Stop Condition-Street 1 Signal Street 2 Name N/A Stop Condition-Street 2

Possible Solutions: Remove & Replace Curb Ramp With Two New Directional Ramps or Equivalent.

Not Found, R304.5.3

N/A

Total Cost:

3200.00

| Field Measurements/Component Compliance |                       |       |      |                             |      |  |
|-----------------------------------------|-----------------------|-------|------|-----------------------------|------|--|
| Comp                                    | liance Description    | Data  | Comp | liance Description          | Data |  |
| N/A                                     | Ramp Length (in)      | 72.0  | Yes  | BlendTrans Slope (%)        | 3.9  |  |
| Yes                                     | Ramp Width (in)       | 48.0  | No   | BlendTrans XSlope (%)       | 7.3  |  |
| N/A                                     | Flare Type LT         | N/A   | N/A  | Flare Type RT               | N/A  |  |
| N/A                                     | Flare Slope LT (%)    | N/A   | N/A  | Flare Slope RT (%)          | N/A  |  |
| N/A                                     | Flare Traversable LT? | No    | N/A  | Flare Traversable RT?       | No   |  |
| N/A                                     | Landing Length (in)   | N/A   | N/A  | DWS Provided?               | N/A  |  |
| N/A                                     | Landing Width (in)    | N/A   | N/A  | DWS Contrast?               | N/A  |  |
| N/A                                     | Landing Slope (%)     | N/A   | N/A  | DWS Length (in)             | N/A  |  |
| N/A                                     | Landing X Slope (%)   | N/A   | N/A  | DWS Full Width?             | N/A  |  |
| N/A                                     | Landing Curb? (Y/N)   | N/A   | N/A  | DWS Offset (in)             | N/A  |  |
| N/A                                     | Shared Landing?       | N/A   |      |                             |      |  |
| N/A                                     | Gutter Ponding?       | N/A   | N/A  | Gutter Slope (%)            | N/A  |  |
| N/A                                     | Gutter Lip Ht (in)    | N/A   | N/A  | Gutter X Slope (%)          | N/A  |  |
| N/A                                     | Painted X Walk1?      | Yes   | N/A  | Painted X Walk2?            | N/A  |  |
|                                         | X Walk 1 Direction    | To NE |      | X Walk 2 Direction          | N/A  |  |
|                                         | X Walk 1 Width (in)   | 144.0 |      | X Walk 2 Width (in)         | N/A  |  |
|                                         | X Walk 1 Slope (%)    | 3.2   |      | X Walk 2 Slope (%)          | N/A  |  |
|                                         | X Walk 1 X Slope (%)  | 3.3   |      | X Walk 2 X Slope (%)        | N/A  |  |
| N/A                                     | Ramp inside XWalk1?   | Yes   | N/A  | Ramp inside XWalk2?         | N/A  |  |
|                                         | Road Slope (%)        | 3.3   |      | Clear Space?                | N/A  |  |
|                                         | Road X Slope (%)      | 3.2   | N/A  | Clear Space to XWalk (in)   | N/A  |  |
| N/A                                     | Any Obstructions?     | N/A   | N/A  | Storm Grate/Utility Hazard? | N/A  |  |
|                                         | Obstruction Type      |       |      | Storm Grate/Utility Type    |      |  |
|                                         |                       | N/A   |      |                             | N/A  |  |
|                                         |                       |       | Yes  | Surface Condition? (G/P)    | Good |  |
|                                         |                       |       | No   | Curb Slope (%)              | 11.9 |  |