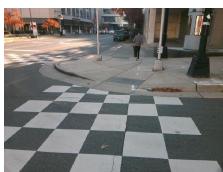

## **Access Compliance Report Public Rights-of-Way** (Curb Ramps)

Intersection ID: N/A Location: W ADA ID: A561109547C0 Ramp Type: BlendTrans1 Initial Pass/Fail: Fail **Overall Compliance: No Severity Score:** 25

Surveyor Notes: N/A PROW/ADA:

**E MARTIN LUTHER KING JR BV** Street 1 Name Stop Condition-Street 1 Signal Street 2 Name N/A Stop Condition-Street 2

Possible Solutions: Remove & Replace Curb Ramp With Two New Directional Ramps or Equivalent.

Not Found, R304.5.3

N/A

Total Cost:

3200.00

| Field Measurements/Component Compliance |                       |       |      |                             |      |  |
|-----------------------------------------|-----------------------|-------|------|-----------------------------|------|--|
| Comp                                    | liance Description    | Data  | Comp | liance Description          | Data |  |
| N/A                                     | Ramp Length (in)      | 72.0  | Yes  | BlendTrans Slope (%)        | 3.9  |  |
| Yes                                     | Ramp Width (in)       | 48.0  | No   | BlendTrans XSlope (%)       | 7.3  |  |
| N/A                                     | Flare Type LT         | N/A   | N/A  | Flare Type RT               | N/A  |  |
| N/A                                     | Flare Slope LT (%)    | N/A   | N/A  | Flare Slope RT (%)          | N/A  |  |
| N/A                                     | Flare Traversable LT? | No    | N/A  | Flare Traversable RT?       | No   |  |
| N/A                                     | Landing Length (in)   | N/A   | N/A  | DWS Provided?               | N/A  |  |
| N/A                                     | Landing Width (in)    | N/A   | N/A  | DWS Contrast?               | N/A  |  |
| N/A                                     | Landing Slope (%)     | N/A   | N/A  | DWS Length (in)             | N/A  |  |
| N/A                                     | Landing X Slope (%)   | N/A   | N/A  | DWS Full Width?             | N/A  |  |
| N/A                                     | Landing Curb? (Y/N)   | N/A   | N/A  | DWS Offset (in)             | N/A  |  |
| N/A                                     | Shared Landing?       | N/A   |      |                             |      |  |
| N/A                                     | Gutter Ponding?       | N/A   | N/A  | Gutter Slope (%)            | N/A  |  |
| N/A                                     | Gutter Lip Ht (in)    | N/A   | N/A  | Gutter X Slope (%)          | N/A  |  |
| N/A                                     | Painted X Walk1?      | Yes   | N/A  | Painted X Walk2?            | N/A  |  |
|                                         | X Walk 1 Direction    | To NE |      | X Walk 2 Direction          | N/A  |  |
|                                         | X Walk 1 Width (in)   | 144.0 |      | X Walk 2 Width (in)         | N/A  |  |
|                                         | X Walk 1 Slope (%)    | 3.2   |      | X Walk 2 Slope (%)          | N/A  |  |
|                                         | X Walk 1 X Slope (%)  | 3.3   |      | X Walk 2 X Slope (%)        | N/A  |  |
| N/A                                     | Ramp inside XWalk1?   | Yes   | N/A  | Ramp inside XWalk2?         | N/A  |  |
|                                         | Road Slope (%)        | 3.3   |      | Clear Space?                | N/A  |  |
|                                         | Road X Slope (%)      | 3.2   | N/A  | Clear Space to XWalk (in)   | N/A  |  |
| N/A                                     | Any Obstructions?     | N/A   | N/A  | Storm Grate/Utility Hazard? | N/A  |  |
|                                         | Obstruction Type      |       |      | Storm Grate/Utility Type    |      |  |
|                                         |                       | N/A   |      |                             | N/A  |  |
|                                         |                       |       | Yes  | Surface Condition? (G/P)    | Good |  |
|                                         |                       |       | No   | Curb Slope (%)              | 11.9 |  |