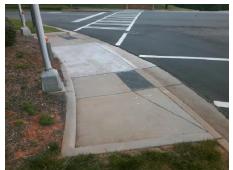

## Field Measurements/Component Compliance

Street 1 Name PERIMETER POINTE PKY
Stop Condition-Street 1 Signal
Street 2 Name N/A
Stop Condition-Street 2 N/A

Total Cost: \$ 1600.00

| Field Measurements/Component Compliance |                      |       |                        |                             |       |
|-----------------------------------------|----------------------|-------|------------------------|-----------------------------|-------|
| Compliance Description                  |                      | Data  | Compliance Description |                             | Data  |
| N/A                                     | Ramp Length LT (in)  | 58.0  | N/A                    | Ramp Length RT (in)         | 113.0 |
| Yes                                     | Ramp Width LT (in)   | 48.0  | Yes                    | Ramp Width RT (in)          | 71.5  |
| Yes                                     | Ramp Slope LT (%)    | 5.5   | No                     | Ramp Slope RT (%)           | 8.7   |
| Yes                                     | Ramp XSlope LT (%)   | 2.0   | No                     | Ramp XSlope RT (%)          | 3.6   |
| N/A                                     | Landing Length (in)  | N/A   | N/A                    | DWS Provided?               | N/A   |
| N/A                                     | Landing Width (in)   | N/A   | N/A                    | DWS Contrast?               | N/A   |
| N/A                                     | Landing Slope (%)    | N/A   | N/A                    | DWS Length (in)             | N/A   |
| N/A                                     | Landing X Slope (%)  | N/A   | N/A                    | DWS Full Width?             | N/A   |
| N/A                                     | Landing Curb? (Y/N)  | N/A   | N/A                    | DWS Offset (in)             | N/A   |
| N/A                                     | Shared Landing?      | N/A   |                        |                             |       |
| N/A                                     | Gutter Ponding?      | N/A   | N/A                    | Gutter Slope (%)            | N/A   |
| N/A                                     | Gutter Lip Ht (in)   | N/A   | N/A                    | Gutter X Slope (%)          | N/A   |
| N/A                                     | Painted X Walk1?     | Yes   | N/A                    | Painted X Walk2?            | N/A   |
|                                         | X Walk 1 Direction   | To SW |                        | X Walk 2 Direction          | N/A   |
| N/A                                     | X Walk 1 Width (in)  | 105.0 | N/A                    | X Walk 2 Width (in)         | N/A   |
|                                         | X Walk 1 Slope (%)   | 2.5   |                        | X Walk 2 Slope (%)          | N/A   |
|                                         | X Walk 1 X Slope (%) | 3.3   |                        | X Walk 2 X Slope (%)        | N/A   |
| N/A                                     | Ramp inside XWalk1?  | Yes   | N/A                    | Ramp inside XWalk2?         | N/A   |
|                                         | Road Slope (%)       | N/A   | N/A                    | Clear Space?                | N/A   |
|                                         | Road X Slope (%)     | N/A   | N/A                    | Clear Space to XWalk (in)   | N/A   |
| N/A                                     | Any Obstructions?    | N/A   | N/A                    | Storm Grate/Utility Hazard? | N/A   |
|                                         | Obstruction Type     |       |                        | Storm Grate/Utility Type    |       |
|                                         |                      | N/A   |                        |                             | N/A   |
|                                         |                      |       | Yes                    | Surface Condition? (G/P)    | Good  |
|                                         |                      |       | N/A                    | Curb Slope (%)              | 6.2   |
| ***                                     |                      |       |                        |                             |       |
|                                         |                      |       |                        |                             |       |