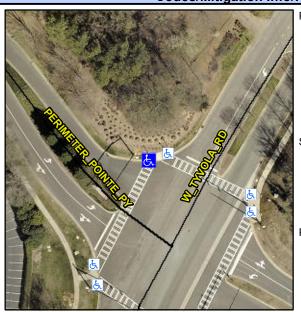

## Access Compliance Report Public Rights-of-Way (Curb Ramps)

Intersection ID: 15133Main Street:TYVOLA\_RDCross Street:PERIMETER\_POINTE\_PYLocation:NWADA ID: A56197D85DC8Ramp Type:ParaInitial Pass/Fail:FailOverall Compliance:NoSeverity Score:13.75