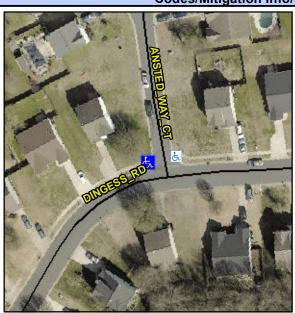

## Access Compliance Report Public Rights-of-Way (Curb Ramps)

Intersection ID: 20217 Main Street: ANSTED\_WAY\_CT Cross Street: DINGESS\_RD Location: NW

ADA ID: A56960B074FA Ramp Type: PerpDiag Initial Pass/Fail: Fail Overall Compliance: No Severity Score: 21.25

## Field Measurements/Component Compliance

Street 1 Name Stop Condition-Street 2 Street 2 Name Stop Condition-Street 1 DINGESS RD None ANSTED WAY CT StopSign Possible Solutions:

Remove & Replace Curb Ramp With Two New Directional Ramps or Equivalent.