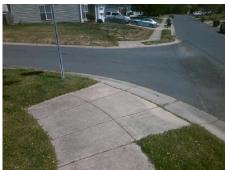

## Field Measurements/Component Compliance

Street 1 Name Stop Condition-Street 2 Street 2 Name Stop Condition-Street 1 DINGESS RD None ANSTED WAY CT StopSign Possible Solutions:

Remove & Replace Curb Ramp With Two New Directional Ramps or Equivalent.

Surveyor Notes:

N/A

PROW/ADA:

Not Found, R304.5.1, R304.2.2

Total Cost: \$ 3200.00

| Field Measurements/Component Compilance |                       |      |                        |                             |      |
|-----------------------------------------|-----------------------|------|------------------------|-----------------------------|------|
| Compliance Description                  |                       | Data | Compliance Description |                             | Data |
| N/A                                     | Ramp Length (in)      | 49.0 | No                     | Ramp Slope (%)              | 9.1  |
| No                                      | Ramp Width (in)       | 39.0 | Yes                    | Ramp XSlope (%)             | 0.5  |
| N/A                                     | Flare Type LT         | N/A  | N/A                    | Flare Type RT               | N/A  |
| N/A                                     | Flare Slope LT (%)    | N/A  | N/A                    | Flare Slope RT (%)          | N/A  |
| N/A                                     | Flare Traversable LT? | N/A  | N/A                    | Flare Traversable RT?       | N/A  |
| N/A                                     | Landing Length (in)   | N/A  | N/A                    | DWS Provided?               | N/A  |
| N/A                                     | Landing Width (in)    | N/A  | N/A                    | DWS Contrast?               | N/A  |
| N/A                                     | Landing Slope (%)     | N/A  | N/A                    | DWS Length (in)             | N/A  |
| N/A                                     | Landing X Slope (%)   | N/A  | N/A                    | DWS Full Width?             | N/A  |
| N/A                                     | Landing Curb? (Y/N)   | N/A  | N/A                    | DWS Offset (in)             | N/A  |
| N/A                                     | Shared Landing?       | N/A  |                        |                             |      |
| N/A                                     | Gutter Ponding?       | N/A  | N/A                    | Gutter Slope (%)            | N/A  |
| N/A                                     | Gutter Lip Ht (in)    | N/A  | N/A                    | Gutter X Slope (%)          | N/A  |
| N/A                                     | Painted X Walk1?      | No   | N/A                    | Painted X Walk2?            | No   |
|                                         | X Walk 1 Direction    | To S |                        | X Walk 2 Direction          | To E |
| N/A                                     | X Walk 1 Width (in)   | N/A  | N/A                    | X Walk 2 Width (in)         | N/A  |
|                                         | X Walk 1 Slope (%)    | 6.6  |                        | X Walk 2 Slope (%)          | 0.6  |
|                                         | X Walk 1 X Slope (%)  | 0.0  |                        | X Walk 2 X Slope (%)        | 2.6  |
| N/A                                     | Ramp inside XWalk1?   | N/A  | N/A                    | Ramp inside XWalk2?         | N/A  |
|                                         | Road Slope (%)        | 1.1  | N/A                    | Clear Space?                | N/A  |
|                                         | Road X Slope (%)      | 0.5  | N/A                    | Clear Space to XWalk (in)   | N/A  |
| N/A                                     | Any Obstructions?     | N/A  | N/A                    | Storm Grate/Utility Hazard? | N/A  |
|                                         | Obstruction Type      |      |                        | Storm Grate/Utility Type    |      |
|                                         |                       | N/A  |                        |                             | N/A  |
|                                         |                       |      | Yes                    | Surface Condition? (G/P)    | Good |
|                                         |                       |      |                        |                             |      |