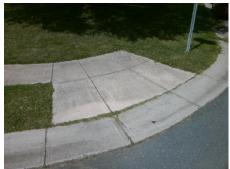

## Field Measurements/Component Compliance

Street 1 Name Stop Condition-Street 2 Street 2 Name Stop Condition-Street 1 DINGESS RD None ANSTED WAY CT StopSign Possible Solutions:

Remove & Replace Curb Ramp With Two New Directional Ramps or Equivalent.

Surveyor Notes:

N/A

PROW/ADA:

Not Found, R304.5.1, R304.2.2

Total Cost: \$ 3200.00

| Field Measurements/Component Compilance |                       |      |                        |                             |      |
|-----------------------------------------|-----------------------|------|------------------------|-----------------------------|------|
| Compliance Description                  |                       | Data | Compliance Description |                             | Data |
| N/A                                     | Ramp Length (in)      | 49.0 | No                     | Ramp Slope (%)              | 9.1  |
| No                                      | Ramp Width (in)       | 39.0 | Yes                    | Ramp XSlope (%)             | 0.5  |
| N/A                                     | Flare Type LT         | N/A  | N/A                    | Flare Type RT               | N/A  |
| N/A                                     | Flare Slope LT (%)    | N/A  | N/A                    | Flare Slope RT (%)          | N/A  |
| N/A                                     | Flare Traversable LT? | N/A  | N/A                    | Flare Traversable RT?       | N/A  |
| N/A                                     | Landing Length (in)   | N/A  | N/A                    | DWS Provided?               | N/A  |
| N/A                                     | Landing Width (in)    | N/A  | N/A                    | DWS Contrast?               | N/A  |
| N/A                                     | Landing Slope (%)     | N/A  | N/A                    | DWS Length (in)             | N/A  |
| N/A                                     | Landing X Slope (%)   | N/A  | N/A                    | DWS Full Width?             | N/A  |
| N/A                                     | Landing Curb? (Y/N)   | N/A  | N/A                    | DWS Offset (in)             | N/A  |
| N/A                                     | Shared Landing?       | N/A  |                        |                             |      |
| N/A                                     | Gutter Ponding?       | N/A  | N/A                    | Gutter Slope (%)            | N/A  |
| N/A                                     | Gutter Lip Ht (in)    | N/A  | N/A                    | Gutter X Slope (%)          | N/A  |
| N/A                                     | Painted X Walk1?      | No   | N/A                    | Painted X Walk2?            | No   |
|                                         | X Walk 1 Direction    | To S |                        | X Walk 2 Direction          | To E |
| N/A                                     | X Walk 1 Width (in)   | N/A  | N/A                    | X Walk 2 Width (in)         | N/A  |
|                                         | X Walk 1 Slope (%)    | 6.6  |                        | X Walk 2 Slope (%)          | 0.6  |
|                                         | X Walk 1 X Slope (%)  | 0.0  |                        | X Walk 2 X Slope (%)        | 2.6  |
| N/A                                     | Ramp inside XWalk1?   | N/A  | N/A                    | Ramp inside XWalk2?         | N/A  |
|                                         | Road Slope (%)        | 1.1  | N/A                    | Clear Space?                | N/A  |
|                                         | Road X Slope (%)      | 0.5  | N/A                    | Clear Space to XWalk (in)   | N/A  |
| N/A                                     | Any Obstructions?     | N/A  | N/A                    | Storm Grate/Utility Hazard? | N/A  |
|                                         | Obstruction Type      |      |                        | Storm Grate/Utility Type    |      |
|                                         |                       | N/A  |                        |                             | N/A  |
|                                         |                       |      | Yes                    | Surface Condition? (G/P)    | Good |
|                                         |                       |      |                        |                             |      |