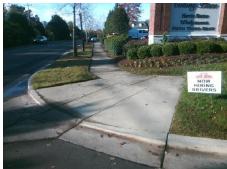

## Field Measurements/Component Compliance

Street 1 Name
Stop Condition-Street 2
Street 2 Name
Stop Condition-Street 1

REA RD None ENTRANCE StopSign Possible Solutions:

Remove & Replace Curb Ramp With Two New Directional Ramps or Equivalent.

Surveyor Notes:

N/A

PROW/ADA:

Not Found, R304.2.2, R304.5.3

Total Cost: \$ 3200.00

| Field Measurements/Component Compnance |       |                        |       |                        |                             |       |
|----------------------------------------|-------|------------------------|-------|------------------------|-----------------------------|-------|
|                                        | Compl | Compliance Description |       | Compliance Description |                             | Data  |
|                                        | N/A   | Ramp Length (in)       | 99.0  | No                     | Ramp Slope (%)              | 8.5   |
|                                        | Yes   | Ramp Width (in)        | 48.0  | No                     | Ramp XSlope (%)             | 2.1   |
|                                        | N/A   | Flare Type LT          | N/A   | N/A                    | Flare Type RT               | N/A   |
|                                        | N/A   | Flare Slope LT (%)     | N/A   | N/A                    | Flare Slope RT (%)          | N/A   |
|                                        | N/A   | Flare Traversable LT?  | N/A   | N/A                    | Flare Traversable RT?       | N/A   |
|                                        | N/A   | Landing Length (in)    | N/A   | N/A                    | DWS Provided?               | N/A   |
|                                        | N/A   | Landing Width (in)     | N/A   | N/A                    | DWS Contrast?               | N/A   |
|                                        | N/A   | Landing Slope (%)      | N/A   | N/A                    | DWS Length (in)             | N/A   |
|                                        | N/A   | Landing X Slope (%)    | N/A   | N/A                    | DWS Full Width?             | N/A   |
|                                        | N/A   | Landing Curb? (Y/N)    | N/A   | N/A                    | DWS Offset (in)             | N/A   |
|                                        | N/A   | Shared Landing?        | N/A   |                        |                             |       |
|                                        | N/A   | Gutter Ponding?        | N/A   | N/A                    | Gutter Slope (%)            | N/A   |
|                                        | N/A   | Gutter Lip Ht (in)     | N/A   | N/A                    | Gutter X Slope (%)          | N/A   |
|                                        | N/A   | Painted X Walk1?       | No    | N/A                    | Painted X Walk2?            | No    |
|                                        |       | X Walk 1 Direction     | To SE |                        | X Walk 2 Direction          | To NE |
|                                        | N/A   | X Walk 1 Width (in)    | N/A   | N/A                    | X Walk 2 Width (in)         | N/A   |
|                                        |       | X Walk 1 Slope (%)     | 2.0   |                        | X Walk 2 Slope (%)          | 1.8   |
|                                        |       | X Walk 1 X Slope (%)   | 1.1   |                        | X Walk 2 X Slope (%)        | 3.3   |
|                                        | N/A   | Ramp inside XWalk1?    | N/A   | N/A                    | Ramp inside XWalk2?         | N/A   |
|                                        |       | Road Slope (%)         | 2.3   | N/A                    | Clear Space?                | N/A   |
|                                        |       | Road X Slope (%)       | 0.9   | N/A                    | Clear Space to XWalk (in)   | N/A   |
|                                        | N/A   | Any Obstructions?      | N/A   | N/A                    | Storm Grate/Utility Hazard? | N/A   |
|                                        |       | Obstruction Type       |       |                        | Storm Grate/Utility Type    |       |
|                                        |       |                        | N/A   |                        |                             | N/A   |
|                                        |       |                        |       | Yes                    | Surface Condition? (G/P)    | Good  |
|                                        |       |                        |       |                        |                             |       |