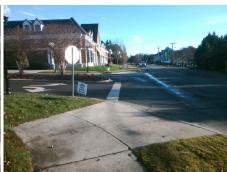

## Field Measurements/Component Compliance

Street 1 Name
Stop Condition-Street 2
Street 2 Name
Stop Condition-Street 1

REA RD None ENTRANCE StopSign Possible Solutions:

Remove & Replace Curb Ramp With Two New Directional Ramps or Equivalent.

Surveyor Notes:

N/A

PROW/ADA:

Not Found, R304.2.2, R304.5.3

Total Cost: \$ 3200.00

| Field Measurements/Component Compnance |       |                        |       |                        |                             |       |
|----------------------------------------|-------|------------------------|-------|------------------------|-----------------------------|-------|
|                                        | Compl | Compliance Description |       | Compliance Description |                             | Data  |
|                                        | N/A   | Ramp Length (in)       | 99.0  | No                     | Ramp Slope (%)              | 8.5   |
|                                        | Yes   | Ramp Width (in)        | 48.0  | No                     | Ramp XSlope (%)             | 2.1   |
|                                        | N/A   | Flare Type LT          | N/A   | N/A                    | Flare Type RT               | N/A   |
|                                        | N/A   | Flare Slope LT (%)     | N/A   | N/A                    | Flare Slope RT (%)          | N/A   |
|                                        | N/A   | Flare Traversable LT?  | N/A   | N/A                    | Flare Traversable RT?       | N/A   |
|                                        | N/A   | Landing Length (in)    | N/A   | N/A                    | DWS Provided?               | N/A   |
|                                        | N/A   | Landing Width (in)     | N/A   | N/A                    | DWS Contrast?               | N/A   |
|                                        | N/A   | Landing Slope (%)      | N/A   | N/A                    | DWS Length (in)             | N/A   |
|                                        | N/A   | Landing X Slope (%)    | N/A   | N/A                    | DWS Full Width?             | N/A   |
|                                        | N/A   | Landing Curb? (Y/N)    | N/A   | N/A                    | DWS Offset (in)             | N/A   |
|                                        | N/A   | Shared Landing?        | N/A   |                        |                             |       |
|                                        | N/A   | Gutter Ponding?        | N/A   | N/A                    | Gutter Slope (%)            | N/A   |
|                                        | N/A   | Gutter Lip Ht (in)     | N/A   | N/A                    | Gutter X Slope (%)          | N/A   |
|                                        | N/A   | Painted X Walk1?       | No    | N/A                    | Painted X Walk2?            | No    |
|                                        |       | X Walk 1 Direction     | To SE |                        | X Walk 2 Direction          | To NE |
|                                        | N/A   | X Walk 1 Width (in)    | N/A   | N/A                    | X Walk 2 Width (in)         | N/A   |
|                                        |       | X Walk 1 Slope (%)     | 2.0   |                        | X Walk 2 Slope (%)          | 1.8   |
|                                        |       | X Walk 1 X Slope (%)   | 1.1   |                        | X Walk 2 X Slope (%)        | 3.3   |
|                                        | N/A   | Ramp inside XWalk1?    | N/A   | N/A                    | Ramp inside XWalk2?         | N/A   |
|                                        |       | Road Slope (%)         | 2.3   | N/A                    | Clear Space?                | N/A   |
|                                        |       | Road X Slope (%)       | 0.9   | N/A                    | Clear Space to XWalk (in)   | N/A   |
|                                        | N/A   | Any Obstructions?      | N/A   | N/A                    | Storm Grate/Utility Hazard? | N/A   |
|                                        |       | Obstruction Type       |       |                        | Storm Grate/Utility Type    |       |
|                                        |       |                        | N/A   |                        |                             | N/A   |
|                                        |       |                        |       | Yes                    | Surface Condition? (G/P)    | Good  |
|                                        |       |                        |       |                        |                             |       |