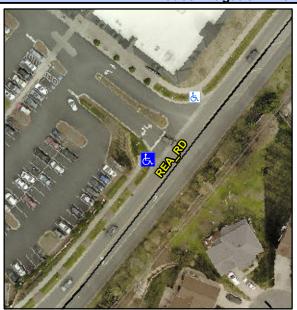

## Access Compliance Report Public Rights-of-Way (Curb Ramps)

Intersection ID: 10035520Main Street: REA\_RDCross Street: N/ALocation:SWADA ID: A56B2046F59CRamp Type: PerpDiagInitial Pass/Fail: FailOverall Compliance: NoSeverity Score: 13.75

## Field Measurements/Component Compliance

Street 1 Name
Stop Condition-Street 2
Street 2 Name
Stop Condition-Street 1

REA RD None ENTRANCE StopSign Possible Solutions:

Remove & Replace Curb Ramp With Two New Directional Ramps or Equivalent.