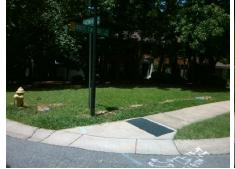

## **Access Compliance Report** Public Rights-of-Way (Curb Ramps)

Main Street: EARLSWOOD\_DR Cross Street: WHITE\_CASCADE\_DR Intersection ID: 3743 Location: NW

| ADA ID: A56C87AF6974    | DA ID: A56C87AF6974 Ramp Type: Directional1 |                                                    |        | Initial | nitial Pass/Fail: Pass Overall Compliance: No Severity Score: 0 |                       |                             |     |                             |      |
|-------------------------|---------------------------------------------|----------------------------------------------------|--------|---------|-----------------------------------------------------------------|-----------------------|-----------------------------|-----|-----------------------------|------|
| Cod                     | Field Measure                               | Field Measurements/Component Compliance            |        |         |                                                                 |                       |                             |     |                             |      |
|                         |                                             | Possible Solutions:  Remove & Replace Entire Ramp. |        |         | Compliance Description                                          |                       | Data Compliance Description |     | Data                        |      |
|                         |                                             |                                                    |        | e Ramp. |                                                                 | Ramp Length (in)      | 36.0                        | No  | Grade Break?                | No   |
|                         |                                             | Remove & Replace Gutte                             | ∍r.    |         | Yes                                                             | Ramp Width (in)       | 49.0                        | N/A | Grade Break Slope (%)       | N/A  |
|                         |                                             |                                                    |        |         | Yes                                                             | Ramp Slope (%)        | 5.4                         | N/A | Grade Break XSlope (%)      | N/A  |
|                         | <u>,</u> /                                  |                                                    |        |         | Yes                                                             | Ramp XSlope (%)       | 0.8                         |     |                             |      |
| [                       | 4                                           |                                                    |        |         | N/A                                                             | Flare Type LT         | N/A                         | N/A | Flare Type RT               | N/A  |
|                         | ,                                           |                                                    |        |         | N/A                                                             | Flare Slope LT (%)    | 0.7                         | N/A | Flare Slope RT (%)          | 5.0  |
| EARLSWOOD DR L. S       |                                             | Surveyor Notes:                                    |        |         | N/A                                                             | Flare Traversable LT? | No                          | N/A | Flare Traversable RT?       | No   |
| EARLSWOOD DR L. S       |                                             | N/A                                                |        |         | No                                                              | Landing Length (in)   | 31.0                        | Yes | DWS Provided?               | Yes  |
|                         |                                             |                                                    |        |         | Yes                                                             | Landing Width (in)    | 48.0                        | Yes | DWS Contrast?               | Yes  |
|                         |                                             |                                                    |        |         | Yes                                                             | Landing Slope (%)     | 0.9                         | Yes | DWS Length (in)             | 24.5 |
| -                       |                                             |                                                    |        |         | Yes                                                             | Landing X Slope (%)   | 0.2                         | Yes | DWS Full Width?             | Yes  |
|                         |                                             | PROW/ADA:                                          |        |         | N/A                                                             | Landing Curb? (Y/N)   | N/A                         | Yes | DWS Offset LT (in)          | 60.0 |
| 1                       |                                             | R304.2.1, R304.5.2, R305                           | .2, R3 | 04.5.3  | N/A                                                             | Shared Landing?       | No                          | No  | DWS Offset RT (in)          | 8.0  |
| 1                       |                                             |                                                    |        |         | Yes                                                             | Gutter Ponding?       | No                          | Yes | Gutter Slope (%)            | 0.8  |
| 1                       |                                             |                                                    |        |         | Yes                                                             | Gutter Lip Ht (in)    | 0.0                         | No  | Gutter X Slope (%)          | 2.7  |
| <u> </u>                |                                             |                                                    |        |         | N/A                                                             | Painted X Walk1?      | No                          |     | Road Slope (%)              | 1.9  |
| Street 1 Name           | EARLSWOOD DR                                |                                                    |        |         |                                                                 | X Walk 1 Direction    | To S                        |     | Road X Slope (%)            | 3.4  |
| Stop Condition-Street 1 | StopSign                                    |                                                    |        |         |                                                                 | X Walk 1 Width (in)   | N/A                         |     | Clear Space?                | Yes  |
| Street 2 Name           | N/A                                         |                                                    |        |         |                                                                 | X Walk 1 Slope (%)    | 1.9                         | N/A | Clear Space to XWalk (in)   | N/A  |
| Stop Condition-Street 2 | N/A                                         |                                                    |        |         |                                                                 | X Walk 1 X Slope (%)  | 3.4                         | Yes | Storm Grate/Utility Hazard? | No   |
|                         |                                             |                                                    |        |         | N/A                                                             | Ramp inside XWalk1?   | N/A                         |     | Storm Grate/Utility Type    |      |
|                         |                                             |                                                    |        |         | Yes                                                             | Any Obstructions?     | No                          |     |                             | N/A  |
|                         |                                             | Total Cost:                                        | \$     | 2350.00 |                                                                 | Obstruction Type      |                             | Yes | Surface Condition? (G/P)    | Good |
|                         |                                             |                                                    |        |         |                                                                 |                       | N/A                         | N/A | Curb Slope (%)              | N/A  |