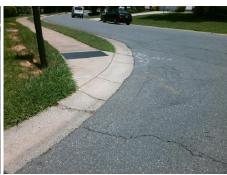

## **Access Compliance Report** Public Rights-of-Way (Curb Ramps)

Main Street: EARLSWOOD\_DR Cross Street: WHITE\_CASCADE\_DR Intersection ID: 3743 Location: NW

| ADA ID: A56C87AF6974    | DA ID: A56C87AF6974 Ramp Type: Directional1 |                                                    |        | Initial | nitial Pass/Fail: Pass Overall Compliance: No Severity Score: 0 |                       |                             |     |                             |      |
|-------------------------|---------------------------------------------|----------------------------------------------------|--------|---------|-----------------------------------------------------------------|-----------------------|-----------------------------|-----|-----------------------------|------|
| Cod                     | Field Measure                               | Field Measurements/Component Compliance            |        |         |                                                                 |                       |                             |     |                             |      |
|                         |                                             | Possible Solutions:  Remove & Replace Entire Ramp. |        |         | Compliance Description                                          |                       | Data Compliance Description |     | Data                        |      |
|                         |                                             |                                                    |        | e Ramp. |                                                                 | Ramp Length (in)      | 36.0                        | No  | Grade Break?                | No   |
|                         |                                             | Remove & Replace Gutte                             | ∍r.    |         | Yes                                                             | Ramp Width (in)       | 49.0                        | N/A | Grade Break Slope (%)       | N/A  |
|                         |                                             |                                                    |        |         | Yes                                                             | Ramp Slope (%)        | 5.4                         | N/A | Grade Break XSlope (%)      | N/A  |
|                         | <u>,</u> /                                  |                                                    |        |         | Yes                                                             | Ramp XSlope (%)       | 0.8                         |     |                             |      |
| [                       | 4                                           |                                                    |        |         | N/A                                                             | Flare Type LT         | N/A                         | N/A | Flare Type RT               | N/A  |
|                         | ,                                           |                                                    |        |         | N/A                                                             | Flare Slope LT (%)    | 0.7                         | N/A | Flare Slope RT (%)          | 5.0  |
| EARLSWOOD DR L. S       |                                             | Surveyor Notes:                                    |        |         | N/A                                                             | Flare Traversable LT? | No                          | N/A | Flare Traversable RT?       | No   |
| EARLSWOOD DR L. S       |                                             | N/A                                                |        |         | No                                                              | Landing Length (in)   | 31.0                        | Yes | DWS Provided?               | Yes  |
|                         |                                             |                                                    |        |         | Yes                                                             | Landing Width (in)    | 48.0                        | Yes | DWS Contrast?               | Yes  |
|                         |                                             |                                                    |        |         | Yes                                                             | Landing Slope (%)     | 0.9                         | Yes | DWS Length (in)             | 24.5 |
| -                       |                                             |                                                    |        |         | Yes                                                             | Landing X Slope (%)   | 0.2                         | Yes | DWS Full Width?             | Yes  |
|                         |                                             | PROW/ADA:                                          |        |         | N/A                                                             | Landing Curb? (Y/N)   | N/A                         | Yes | DWS Offset LT (in)          | 60.0 |
| 1                       |                                             | R304.2.1, R304.5.2, R305                           | .2, R3 | 04.5.3  | N/A                                                             | Shared Landing?       | No                          | No  | DWS Offset RT (in)          | 8.0  |
| 1                       |                                             |                                                    |        |         | Yes                                                             | Gutter Ponding?       | No                          | Yes | Gutter Slope (%)            | 0.8  |
| 1                       |                                             |                                                    |        |         | Yes                                                             | Gutter Lip Ht (in)    | 0.0                         | No  | Gutter X Slope (%)          | 2.7  |
| <u> </u>                |                                             |                                                    |        |         | N/A                                                             | Painted X Walk1?      | No                          |     | Road Slope (%)              | 1.9  |
| Street 1 Name           | EARLSWOOD DR                                |                                                    |        |         |                                                                 | X Walk 1 Direction    | To S                        |     | Road X Slope (%)            | 3.4  |
| Stop Condition-Street 1 | StopSign                                    |                                                    |        |         |                                                                 | X Walk 1 Width (in)   | N/A                         |     | Clear Space?                | Yes  |
| Street 2 Name           | N/A                                         |                                                    |        |         |                                                                 | X Walk 1 Slope (%)    | 1.9                         | N/A | Clear Space to XWalk (in)   | N/A  |
| Stop Condition-Street 2 | N/A                                         |                                                    |        |         |                                                                 | X Walk 1 X Slope (%)  | 3.4                         | Yes | Storm Grate/Utility Hazard? | No   |
|                         |                                             |                                                    |        |         | N/A                                                             | Ramp inside XWalk1?   | N/A                         |     | Storm Grate/Utility Type    |      |
|                         |                                             |                                                    |        |         | Yes                                                             | Any Obstructions?     | No                          |     |                             | N/A  |
|                         |                                             | Total Cost:                                        | \$     | 2350.00 |                                                                 | Obstruction Type      |                             | Yes | Surface Condition? (G/P)    | Good |
|                         |                                             |                                                    |        |         |                                                                 |                       | N/A                         | N/A | Curb Slope (%)              | N/A  |