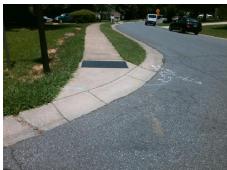

## **Access Compliance Report** Public Rights-of-Way (Curb Ramps)

Main Street: EARLSWOOD\_DR Cross Street: WHITE\_CASCADE\_DR Intersection ID: 3743 Location: NW

| ADA ID: A56C87AF6974    | DA ID: A56C87AF6974 Ramp Type: Directional1 |                                                    |        | Initial | nitial Pass/Fail: Pass Overall Compliance: No Severity Score: 0 |                       |                             |     |                             |      |
|-------------------------|---------------------------------------------|----------------------------------------------------|--------|---------|-----------------------------------------------------------------|-----------------------|-----------------------------|-----|-----------------------------|------|
| Cod                     | Field Measure                               | Field Measurements/Component Compliance            |        |         |                                                                 |                       |                             |     |                             |      |
|                         |                                             | Possible Solutions:  Remove & Replace Entire Ramp. |        |         | Compliance Description                                          |                       | Data Compliance Description |     | Data                        |      |
|                         |                                             |                                                    |        | e Ramp. |                                                                 | Ramp Length (in)      | 36.0                        | No  | Grade Break?                | No   |
|                         |                                             | Remove & Replace Gutte                             | ∍r.    |         | Yes                                                             | Ramp Width (in)       | 49.0                        | N/A | Grade Break Slope (%)       | N/A  |
|                         |                                             |                                                    |        |         | Yes                                                             | Ramp Slope (%)        | 5.4                         | N/A | Grade Break XSlope (%)      | N/A  |
|                         | <u>,</u> /                                  |                                                    |        |         | Yes                                                             | Ramp XSlope (%)       | 0.8                         |     |                             |      |
| [                       | 4                                           |                                                    |        |         | N/A                                                             | Flare Type LT         | N/A                         | N/A | Flare Type RT               | N/A  |
|                         | ,                                           |                                                    |        |         | N/A                                                             | Flare Slope LT (%)    | 0.7                         | N/A | Flare Slope RT (%)          | 5.0  |
| EARLSWOOD DR L. S       |                                             | Surveyor Notes:                                    |        |         | N/A                                                             | Flare Traversable LT? | No                          | N/A | Flare Traversable RT?       | No   |
| EARLSWOOD DR L. S       |                                             | N/A                                                |        |         | No                                                              | Landing Length (in)   | 31.0                        | Yes | DWS Provided?               | Yes  |
|                         |                                             |                                                    |        |         | Yes                                                             | Landing Width (in)    | 48.0                        | Yes | DWS Contrast?               | Yes  |
|                         |                                             |                                                    |        |         | Yes                                                             | Landing Slope (%)     | 0.9                         | Yes | DWS Length (in)             | 24.5 |
| -                       |                                             |                                                    |        |         | Yes                                                             | Landing X Slope (%)   | 0.2                         | Yes | DWS Full Width?             | Yes  |
|                         |                                             | PROW/ADA:                                          |        |         | N/A                                                             | Landing Curb? (Y/N)   | N/A                         | Yes | DWS Offset LT (in)          | 60.0 |
| 1                       |                                             | R304.2.1, R304.5.2, R305                           | .2, R3 | 04.5.3  | N/A                                                             | Shared Landing?       | No                          | No  | DWS Offset RT (in)          | 8.0  |
| 1                       |                                             |                                                    |        |         | Yes                                                             | Gutter Ponding?       | No                          | Yes | Gutter Slope (%)            | 0.8  |
| 1                       |                                             |                                                    |        |         | Yes                                                             | Gutter Lip Ht (in)    | 0.0                         | No  | Gutter X Slope (%)          | 2.7  |
| <u> </u>                |                                             |                                                    |        |         | N/A                                                             | Painted X Walk1?      | No                          |     | Road Slope (%)              | 1.9  |
| Street 1 Name           | EARLSWOOD DR                                |                                                    |        |         |                                                                 | X Walk 1 Direction    | To S                        |     | Road X Slope (%)            | 3.4  |
| Stop Condition-Street 1 | StopSign                                    |                                                    |        |         |                                                                 | X Walk 1 Width (in)   | N/A                         |     | Clear Space?                | Yes  |
| Street 2 Name           | N/A                                         |                                                    |        |         |                                                                 | X Walk 1 Slope (%)    | 1.9                         | N/A | Clear Space to XWalk (in)   | N/A  |
| Stop Condition-Street 2 | N/A                                         |                                                    |        |         |                                                                 | X Walk 1 X Slope (%)  | 3.4                         | Yes | Storm Grate/Utility Hazard? | No   |
|                         |                                             |                                                    |        |         | N/A                                                             | Ramp inside XWalk1?   | N/A                         |     | Storm Grate/Utility Type    |      |
|                         |                                             |                                                    |        |         | Yes                                                             | Any Obstructions?     | No                          |     |                             | N/A  |
|                         |                                             | Total Cost:                                        | \$     | 2350.00 |                                                                 | Obstruction Type      |                             | Yes | Surface Condition? (G/P)    | Good |
|                         |                                             |                                                    |        |         |                                                                 |                       | N/A                         | N/A | Curb Slope (%)              | N/A  |