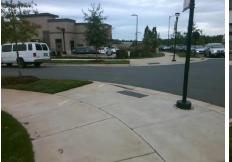

## Access Compliance Report Public Rights-of-Way (Curb Ramps)

Data

8.6

1.4

N/A

Good

Intersection ID: N/AMain Street:SOUTHGROVE\_STCross Street:WAVERLY\_CENTER\_DRLocation:SWADA ID: A56DB98F30B2Ramp Type:PerpInitial Pass/Fail:FailOverall Compliance:NoSeverity Score:21.25

N/A

N/A

N/A

Street 1 Name
SOUTHGROVE ST
Stop Condition-Street 2
None
Street 2 Name
N/A
Stop Condition-Street 1
N/A

| Possible Solutions:           | Compl | iance                                                                      | Description       |
|-------------------------------|-------|----------------------------------------------------------------------------|-------------------|
| Remove & Replace Entire Ramp. | N/A   | Ram                                                                        | p Length (in)     |
| ·                             | No    | Ram                                                                        | p Width (in)      |
|                               | N/A   | Flare Type LT Flare Slope LT (%) Flare Traversable LT? Landing Length (in) |                   |
|                               | N/A   |                                                                            |                   |
|                               | N/A   |                                                                            |                   |
|                               | N/A   |                                                                            |                   |
| Surveyor Notes:               | N/A   | Landing Width (in)                                                         |                   |
| N/A                           | N/A   | Landing Slope (%)                                                          |                   |
|                               | N/A   | Land                                                                       | ing X Slope (%)   |
|                               | N/A   | Land                                                                       | ing Curb? (Y/N)   |
|                               | N/A   | Share                                                                      | ed Landing?       |
| PROW/ADA:                     | N/A   | Gutte                                                                      | er Ponding?       |
| Not Found, R304.5.1, R304.2.2 | N/A   | Gutter Lip Ht (in)                                                         |                   |
|                               | N/A   | Paint                                                                      | ed X Walk1?       |
|                               |       | X Wa                                                                       | lk 1 Direction    |
|                               | N/A   | X Wa                                                                       | ılk 1 Width (in)  |
|                               |       | X Wa                                                                       | ılk 1 Slope (%)   |
|                               |       | X Wa                                                                       | ılk 1 X Slope (%) |
|                               | N/A   | Ram                                                                        | p inside XWalk1?  |
|                               |       | Road                                                                       | l Slope (%)       |
|                               |       | Road                                                                       | I X Slope (%)     |
|                               | N/A   | Any (                                                                      | Obstructions?     |