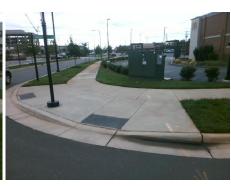

## Access Compliance Report Public Rights-of-Way (Curb Ramps)

Data

8.6

1.4

N/A

Good

Intersection ID: N/AMain Street:SOUTHGROVE\_STCross Street:WAVERLY\_CENTER\_DRLocation:SWADA ID: A56DB98F30B2Ramp Type:PerpInitial Pass/Fail:FailOverall Compliance:NoSeverity Score:21.25

N/A

N/A

N/A

Street 1 Name
SOUTHGROVE ST
Stop Condition-Street 2
None
Street 2 Name
N/A
Stop Condition-Street 1
N/A

| Possible Solutions:           | Compl | iance                                                                      | Description       |
|-------------------------------|-------|----------------------------------------------------------------------------|-------------------|
| Remove & Replace Entire Ramp. | N/A   | Ram                                                                        | p Length (in)     |
| ·                             | No    | Ram                                                                        | p Width (in)      |
|                               | N/A   | Flare Type LT Flare Slope LT (%) Flare Traversable LT? Landing Length (in) |                   |
|                               | N/A   |                                                                            |                   |
|                               | N/A   |                                                                            |                   |
|                               | N/A   |                                                                            |                   |
| Surveyor Notes:               | N/A   | Landing Width (in)                                                         |                   |
| N/A                           | N/A   | Landing Slope (%)                                                          |                   |
|                               | N/A   | Land                                                                       | ing X Slope (%)   |
|                               | N/A   | Land                                                                       | ing Curb? (Y/N)   |
|                               | N/A   | Share                                                                      | ed Landing?       |
| PROW/ADA:                     | N/A   | Gutte                                                                      | er Ponding?       |
| Not Found, R304.5.1, R304.2.2 | N/A   | Gutter Lip Ht (in)                                                         |                   |
|                               | N/A   | Paint                                                                      | ed X Walk1?       |
|                               |       | X Wa                                                                       | lk 1 Direction    |
|                               | N/A   | X Wa                                                                       | ılk 1 Width (in)  |
|                               |       | X Wa                                                                       | ılk 1 Slope (%)   |
|                               |       | X Wa                                                                       | ılk 1 X Slope (%) |
|                               | N/A   | Ram                                                                        | p inside XWalk1?  |
|                               |       | Road                                                                       | l Slope (%)       |
|                               |       | Road                                                                       | I X Slope (%)     |
|                               | N/A   | Any (                                                                      | Obstructions?     |