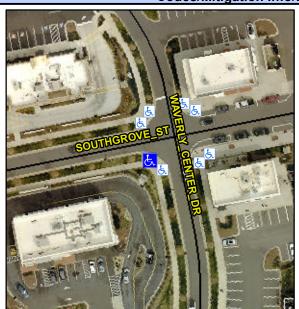

## Access Compliance Report Public Rights-of-Way (Curb Ramps)

Data

8.6

1.4

N/A

Good

Intersection ID: N/AMain Street:SOUTHGROVE\_STCross Street:WAVERLY\_CENTER\_DRLocation:SWADA ID: A56DB98F30B2Ramp Type:PerpInitial Pass/Fail:FailOverall Compliance:NoSeverity Score:21.25

N/A

N/A

N/A

Street 1 Name
SOUTHGROVE ST
Stop Condition-Street 2
None
Street 2 Name
N/A
Stop Condition-Street 1
N/A

| Possible Solutions:           | Compl | iance                                                                      | Description       |
|-------------------------------|-------|----------------------------------------------------------------------------|-------------------|
| Remove & Replace Entire Ramp. | N/A   | Ram                                                                        | p Length (in)     |
| ·                             | No    | Ram                                                                        | p Width (in)      |
|                               | N/A   | Flare Type LT Flare Slope LT (%) Flare Traversable LT? Landing Length (in) |                   |
|                               | N/A   |                                                                            |                   |
|                               | N/A   |                                                                            |                   |
|                               | N/A   |                                                                            |                   |
| Surveyor Notes:               | N/A   | Landing Width (in)                                                         |                   |
| N/A                           | N/A   | Landing Slope (%)                                                          |                   |
|                               | N/A   | Land                                                                       | ing X Slope (%)   |
|                               | N/A   | Land                                                                       | ing Curb? (Y/N)   |
|                               | N/A   | Share                                                                      | ed Landing?       |
| PROW/ADA:                     | N/A   | Gutte                                                                      | er Ponding?       |
| Not Found, R304.5.1, R304.2.2 | N/A   | Gutter Lip Ht (in)                                                         |                   |
|                               | N/A   | Paint                                                                      | ed X Walk1?       |
|                               |       | X Wa                                                                       | lk 1 Direction    |
|                               | N/A   | X Wa                                                                       | ılk 1 Width (in)  |
|                               |       | X Wa                                                                       | ılk 1 Slope (%)   |
|                               |       | X Wa                                                                       | ılk 1 X Slope (%) |
|                               | N/A   | Ram                                                                        | p inside XWalk1?  |
|                               |       | Road                                                                       | l Slope (%)       |
|                               |       | Road                                                                       | I X Slope (%)     |
|                               | N/A   | Any (                                                                      | Obstructions?     |