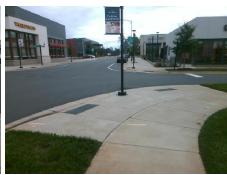

## Access Compliance Report Public Rights-of-Way (Curb Ramps)

Data

8.6

1.4

N/A

Good

Intersection ID: N/AMain Street:SOUTHGROVE\_STCross Street:WAVERLY\_CENTER\_DRLocation:SWADA ID: A56DB98F30B2Ramp Type:PerpInitial Pass/Fail:FailOverall Compliance:NoSeverity Score:21.25

N/A

N/A

N/A

Street 1 Name
SOUTHGROVE ST
Stop Condition-Street 2
None
Street 2 Name
N/A
Stop Condition-Street 1
N/A

| Possible Solutions:           | Compl | iance                                                                      | Description       |
|-------------------------------|-------|----------------------------------------------------------------------------|-------------------|
| Remove & Replace Entire Ramp. | N/A   | Ram                                                                        | p Length (in)     |
| ·                             | No    | Ram                                                                        | p Width (in)      |
|                               | N/A   | Flare Type LT Flare Slope LT (%) Flare Traversable LT? Landing Length (in) |                   |
|                               | N/A   |                                                                            |                   |
|                               | N/A   |                                                                            |                   |
|                               | N/A   |                                                                            |                   |
| Surveyor Notes:               | N/A   | Landing Width (in)                                                         |                   |
| N/A                           | N/A   | Landing Slope (%)                                                          |                   |
|                               | N/A   | Land                                                                       | ing X Slope (%)   |
|                               | N/A   | Land                                                                       | ing Curb? (Y/N)   |
|                               | N/A   | Share                                                                      | ed Landing?       |
| PROW/ADA:                     | N/A   | Gutte                                                                      | er Ponding?       |
| Not Found, R304.5.1, R304.2.2 | N/A   | Gutter Lip Ht (in)                                                         |                   |
|                               | N/A   | Paint                                                                      | ed X Walk1?       |
|                               |       | X Wa                                                                       | lk 1 Direction    |
|                               | N/A   | X Wa                                                                       | ılk 1 Width (in)  |
|                               |       | X Wa                                                                       | ılk 1 Slope (%)   |
|                               |       | X Wa                                                                       | ılk 1 X Slope (%) |
|                               | N/A   | Ram                                                                        | p inside XWalk1?  |
|                               |       | Road                                                                       | l Slope (%)       |
|                               |       | Road                                                                       | I X Slope (%)     |
|                               | N/A   | Any (                                                                      | Obstructions?     |