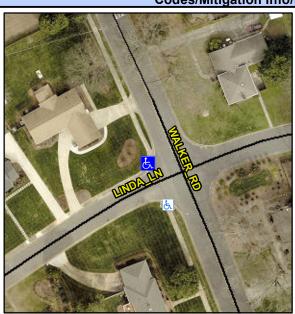

## Access Compliance Report Public Rights-of-Way (Curb Ramps)

Intersection ID: 17205 Main Street: LINDA\_LN Cross Street: WALKER\_RD Location: NW

ADA ID: A5731C91F031 Ramp Type: ParaDiag Initial Pass/Fail: Fail Overall Compliance: No Severity Score: 48.75