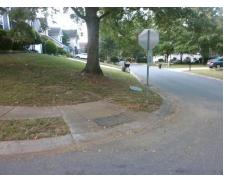

## Field Measurements/Component Compliance

Street 1 Name
Stop Condition-Street 2
Street 2 Name
Stop Condition-Street 1

SUMMERTREE LN None GARAMOND CT StopSign Possible Solutions:

Remove & Replace Curb Ramp With Two New Directional Ramps or Equivalent.

Surveyor Notes:

N/A

PROW/ADA:

Not Found, R304.2.2, R304.5.3

Total Cost: \$ 3200.00

| Field Measurements/Component Compilance |                       |      |                        |                             |      |
|-----------------------------------------|-----------------------|------|------------------------|-----------------------------|------|
| Compliance Description                  |                       | Data | Compliance Description |                             | Data |
| N/A                                     | Ramp Length (in)      | 62.5 | No                     | Ramp Slope (%)              | 10.3 |
| Yes                                     | Ramp Width (in)       | 49.5 | No                     | Ramp XSlope (%)             | 8.7  |
| N/A                                     | Flare Type LT         | N/A  | N/A                    | Flare Type RT               | N/A  |
| N/A                                     | Flare Slope LT (%)    | N/A  | N/A                    | Flare Slope RT (%)          | N/A  |
| N/A                                     | Flare Traversable LT? | N/A  | N/A                    | Flare Traversable RT?       | N/A  |
| N/A                                     | Landing Length (in)   | N/A  | N/A                    | DWS Provided?               | N/A  |
| N/A                                     | Landing Width (in)    | N/A  | N/A                    | DWS Contrast?               | N/A  |
| N/A                                     | Landing Slope (%)     | N/A  | N/A                    | DWS Length (in)             | N/A  |
| N/A                                     | Landing X Slope (%)   | N/A  | N/A                    | DWS Full Width?             | N/A  |
| N/A                                     | Landing Curb? (Y/N)   | N/A  | N/A                    | DWS Offset (in)             | N/A  |
| N/A                                     | Shared Landing?       | N/A  |                        |                             |      |
| N/A                                     | Gutter Ponding?       | N/A  | N/A                    | Gutter Slope (%)            | N/A  |
| N/A                                     | Gutter Lip Ht (in)    | N/A  | N/A                    | Gutter X Slope (%)          | N/A  |
| N/A                                     | Painted X Walk1?      | No   | N/A                    | Painted X Walk2?            | No   |
|                                         | X Walk 1 Direction    | To N |                        | X Walk 2 Direction          | To W |
| N/A                                     | X Walk 1 Width (in)   | N/A  | N/A                    | X Walk 2 Width (in)         | N/A  |
|                                         | X Walk 1 Slope (%)    | 4.1  |                        | X Walk 2 Slope (%)          | 6.0  |
|                                         | X Walk 1 X Slope (%)  | 6.7  |                        | X Walk 2 X Slope (%)        | 2.3  |
| N/A                                     | Ramp inside XWalk1?   | N/A  | N/A                    | Ramp inside XWalk2?         | N/A  |
|                                         | Road Slope (%)        | 5.1  | N/A                    | Clear Space?                | N/A  |
|                                         | Road X Slope (%)      | 2.1  | N/A                    | Clear Space to XWalk (in)   | N/A  |
| N/A                                     | Any Obstructions?     | N/A  | N/A                    | Storm Grate/Utility Hazard? | N/A  |
|                                         | Obstruction Type      |      |                        | Storm Grate/Utility Type    |      |
|                                         |                       | N/A  |                        |                             | N/A  |
|                                         |                       |      | Yes                    | Surface Condition? (G/P)    | Good |