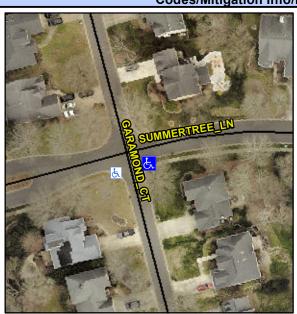

## Access Compliance Report Public Rights-of-Way (Curb Ramps)

Intersection ID: 22537 Main Street: GARAMOND\_CT Cross Street: SUMMERTREE\_LN Location: SE

ADA ID: A5796F8EB854 Ramp Type: PerpDiag Initial Pass/Fail: Fail Overall Compliance: No Severity Score: 37.5