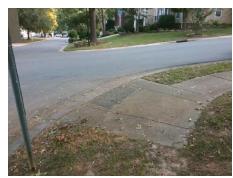

## Field Measurements/Component Compliance

Street 1 Name
Stop Condition-Street 2
Street 2 Name
Stop Condition-Street 1

SUMMERTREE LN None GARAMOND CT StopSign Possible Solutions:

Remove & Replace Curb Ramp With Two New Directional Ramps or Equivalent.

Surveyor Notes:

N/A

PROW/ADA:

Not Found, R304.2.2, R304.5.3

Total Cost: \$ 3200.00

| Field Measurements/Component Compilance |                       |      |                        |                             |      |
|-----------------------------------------|-----------------------|------|------------------------|-----------------------------|------|
| Compliance Description                  |                       | Data | Compliance Description |                             | Data |
| N/A                                     | Ramp Length (in)      | 62.5 | No                     | Ramp Slope (%)              | 10.3 |
| Yes                                     | Ramp Width (in)       | 49.5 | No                     | Ramp XSlope (%)             | 8.7  |
| N/A                                     | Flare Type LT         | N/A  | N/A                    | Flare Type RT               | N/A  |
| N/A                                     | Flare Slope LT (%)    | N/A  | N/A                    | Flare Slope RT (%)          | N/A  |
| N/A                                     | Flare Traversable LT? | N/A  | N/A                    | Flare Traversable RT?       | N/A  |
| N/A                                     | Landing Length (in)   | N/A  | N/A                    | DWS Provided?               | N/A  |
| N/A                                     | Landing Width (in)    | N/A  | N/A                    | DWS Contrast?               | N/A  |
| N/A                                     | Landing Slope (%)     | N/A  | N/A                    | DWS Length (in)             | N/A  |
| N/A                                     | Landing X Slope (%)   | N/A  | N/A                    | DWS Full Width?             | N/A  |
| N/A                                     | Landing Curb? (Y/N)   | N/A  | N/A                    | DWS Offset (in)             | N/A  |
| N/A                                     | Shared Landing?       | N/A  |                        |                             |      |
| N/A                                     | Gutter Ponding?       | N/A  | N/A                    | Gutter Slope (%)            | N/A  |
| N/A                                     | Gutter Lip Ht (in)    | N/A  | N/A                    | Gutter X Slope (%)          | N/A  |
| N/A                                     | Painted X Walk1?      | No   | N/A                    | Painted X Walk2?            | No   |
|                                         | X Walk 1 Direction    | To N |                        | X Walk 2 Direction          | To W |
| N/A                                     | X Walk 1 Width (in)   | N/A  | N/A                    | X Walk 2 Width (in)         | N/A  |
|                                         | X Walk 1 Slope (%)    | 4.1  |                        | X Walk 2 Slope (%)          | 6.0  |
|                                         | X Walk 1 X Slope (%)  | 6.7  |                        | X Walk 2 X Slope (%)        | 2.3  |
| N/A                                     | Ramp inside XWalk1?   | N/A  | N/A                    | Ramp inside XWalk2?         | N/A  |
|                                         | Road Slope (%)        | 5.1  | N/A                    | Clear Space?                | N/A  |
|                                         | Road X Slope (%)      | 2.1  | N/A                    | Clear Space to XWalk (in)   | N/A  |
| N/A                                     | Any Obstructions?     | N/A  | N/A                    | Storm Grate/Utility Hazard? | N/A  |
|                                         | Obstruction Type      |      |                        | Storm Grate/Utility Type    |      |
|                                         |                       | N/A  |                        |                             | N/A  |
|                                         |                       |      | Yes                    | Surface Condition? (G/P)    | Good |