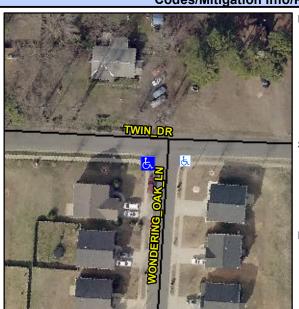

## Access Compliance Report Public Rights-of-Way (Curb Ramps)

Intersection ID: 48472 Main Street: WONDERING\_OAK\_LN Cross Street: TWIN\_DR Location: SW

ADA ID: A57FEFE6253D Ramp Type: Perp Initial Pass/Fail: Fail Overall Compliance: No Severity Score: 33.75