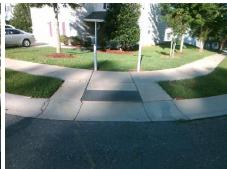

|  |   | OM - | 111 |
|--|---|------|-----|
|  |   |      |     |
|  | 1 |      | Ž,  |
|  |   |      |     |

Total Cost:

1850.00

| Field Measurements/Component Compliance |                       |      |      |                             |      |  |  |  |
|-----------------------------------------|-----------------------|------|------|-----------------------------|------|--|--|--|
| Comp                                    | liance Description    | Data | Comp | liance Description          | Data |  |  |  |
| N/A                                     | Ramp Length (in)      | 49.0 | No   | Ramp Slope (%)              | 14.5 |  |  |  |
| No                                      | Ramp Width (in)       | 45.0 | Yes  | Ramp XSlope (%)             | 1.8  |  |  |  |
| N/A                                     | Flare Type LT         | N/A  | N/A  | Flare Type RT               | N/A  |  |  |  |
| N/A                                     | Flare Slope LT (%)    | N/A  | N/A  | Flare Slope RT (%)          | N/A  |  |  |  |
| N/A                                     | Flare Traversable LT? | N/A  | N/A  | Flare Traversable RT?       | N/A  |  |  |  |
| N/A                                     | Landing Length (in)   | N/A  | N/A  | DWS Provided?               | N/A  |  |  |  |
| N/A                                     | Landing Width (in)    | N/A  | N/A  | DWS Contrast?               | N/A  |  |  |  |
| N/A                                     | Landing Slope (%)     | N/A  | N/A  | DWS Length (in)             | N/A  |  |  |  |
| N/A                                     | Landing X Slope (%)   | N/A  | N/A  | DWS Full Width?             | N/A  |  |  |  |
| N/A                                     | Landing Curb? (Y/N)   | N/A  | N/A  | DWS Offset (in)             | N/A  |  |  |  |
| N/A                                     | Shared Landing?       | N/A  |      |                             |      |  |  |  |
| N/A                                     | Gutter Ponding?       | N/A  | N/A  | Gutter Slope (%)            | N/A  |  |  |  |
| N/A                                     | Gutter Lip Ht (in)    | N/A  | N/A  | Gutter X Slope (%)          | N/A  |  |  |  |
| N/A                                     | Painted X Walk1?      | No   | N/A  | Painted X Walk2?            | N/A  |  |  |  |
|                                         | X Walk 1 Direction    | To E |      | X Walk 2 Direction          | N/A  |  |  |  |
| N/A                                     | X Walk 1 Width (in)   | N/A  | N/A  | X Walk 2 Width (in)         | N/A  |  |  |  |
|                                         | X Walk 1 Slope (%)    | 1.3  |      | X Walk 2 Slope (%)          | N/A  |  |  |  |
|                                         | X Walk 1 X Slope (%)  | 2.7  |      | X Walk 2 X Slope (%)        | N/A  |  |  |  |
| N/A                                     | Ramp inside XWalk1?   | N/A  | N/A  | Ramp inside XWalk2?         | N/A  |  |  |  |
|                                         | Road Slope (%)        | N/A  | N/A  | Clear Space?                | N/A  |  |  |  |
|                                         | Road X Slope (%)      | N/A  | N/A  | Clear Space to XWalk (in)   | N/A  |  |  |  |
| N/A                                     | Any Obstructions?     | N/A  | N/A  | Storm Grate/Utility Hazard? | N/A  |  |  |  |
|                                         | Obstruction Type      |      |      | Storm Grate/Utility Type    |      |  |  |  |
|                                         |                       | N/A  |      |                             | N/A  |  |  |  |
|                                         |                       |      | Yes  | Surface Condition? (G/P)    | Good |  |  |  |